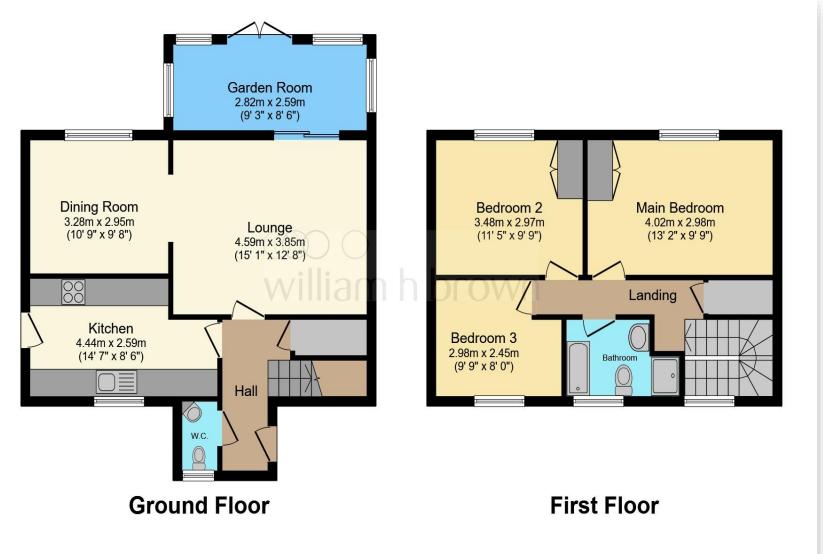

This floor plan is for illustrative purposes only. It is not drawn to scale. Any measurements, floor areas (including any total floor area), openings and orientation are approximate. No details are guaranteed, they cannot be relied upon for any purpose and they do not form part of any agreement. No liability is taken for any error, omission or misstatement. A party must rely upon its own inspection(s). Powered by www.focalagent.com

### **Entrance Hall**

Cloak Room / WC

#### **Lounge** 15' x 12' 7" ( 4.57m x 3.84m )

**Dining Room** 10' 7" x 9' 8" ( 3.23m x 2.95m )

**Kitchen** 14' 6" x 8' 5" ( 4.42m x 2.57m )

## Landing

**Bedroom 1** 13' 6" x 9' 9" ( 4.11m x 2.97m )

**Bedroom 2** 11' 4" x 9' 9" ( 3.45m x 2.97m )

**Bedroom 3** 9' 6" x 8' 1" ( 2.90m x 2.46m )

**Conservatory** 9' 4" x 8' 6" ( 2.84m x 2.59m )

Garden