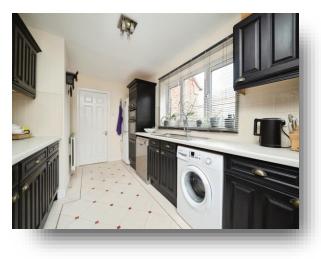

#### **Lounge** 15' x 12' 7" ( 4.57m x 3.84m )

**Dining Room** 10' 7" x 9' 8" ( 3.23m x 2.95m )

**Kitchen** 14' 6" x 8' 5" ( 4.42m x 2.57m )