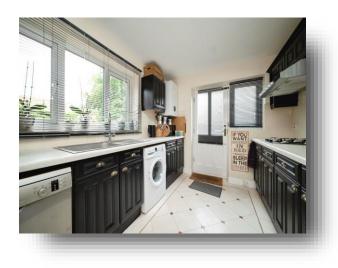

#### **Lounge** 15' x 12' 7" ( 4.57m x 3.84m )

**Dining Room** 10' 7" x 9' 8" ( 3.23m x 2.95m )

**Kitchen** 14' 6" x 8' 5" ( 4.42m x 2.57m )