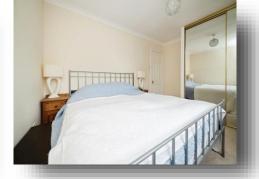

## Landing

**Bedroom 1** 13' 6" x 9' 9" ( 4.11m x 2.97m )

**Bedroom 2** 11' 4" x 9' 9" ( 3.45m x 2.97m )

**Bedroom 3** 9' 6" x 8' 1" ( 2.90m x 2.46m )

**Conservatory** 9' 4" x 8' 6" ( 2.84m x 2.59m )

Garden