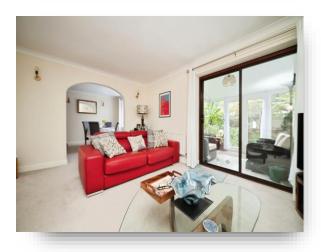

#### **Lounge** 15' x 12' 7" ( 4.57m x 3.84m )

**Dining Room** 10' 7" x 9' 8" ( 3.23m x 2.95m )

**Kitchen** 14' 6" x 8' 5" ( 4.42m x 2.57m )