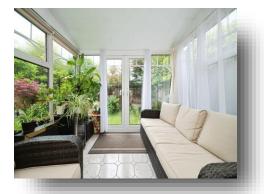

## Landing

**Bedroom 1** 13' 6" x 9' 9" ( 4.11m x 2.97m )

**Bedroom 2** 11' 4" x 9' 9" ( 3.45m x 2.97m )

**Bedroom 3** 9' 6" x 8' 1" ( 2.90m x 2.46m )

**Conservatory** 9' 4" x 8' 6" ( 2.84m x 2.59m )

Garden