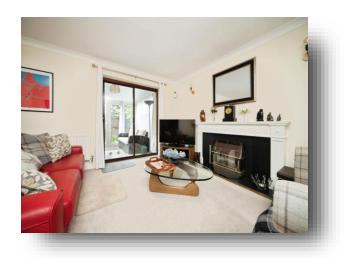

#### **Lounge** 15' x 12' 7" ( 4.57m x 3.84m )

**Dining Room** 10' 7" x 9' 8" ( 3.23m x 2.95m )

**Kitchen** 14' 6" x 8' 5" ( 4.42m x 2.57m )