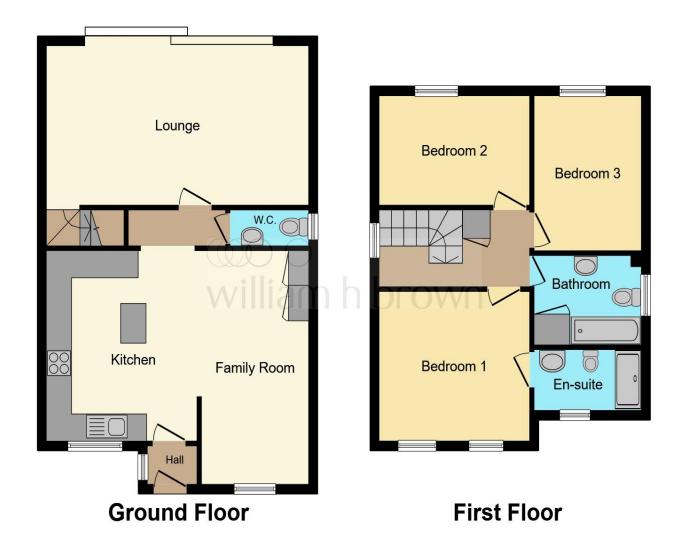

#### **Entrance Hall**

#### Kitchen

13' 8" x 12' 2" (4.17m x 3.71m)

## **Family Room**

16' 7" x 8' 3" (5.05m x 2.51m)

### **Ground Floor Cloakroom/WC**

# Lounge

20' 6" x 11' 5" (6.25m x 3.48m)

# Landing

#### **Bedroom 1**

11' 8" x 10' 10" max (3.56m x 3.30m max)

#### **En Suite**

#### **Bedroom 2**

11' 3" x 8' 7" (3.43m x 2.62m)

### **Bedroom 3**

11' 9" x 8' (3.58m x 2.44m)

### **Bathroom**