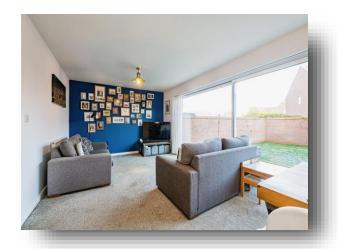

# Lounge

20' 6" x 11' 5" (6.25m x 3.48m)

# **Snowden Close, Beverley**

- Enlarged family home
- Pleasant cul-de-sac location
- Spacious L-shaped dining-kitchen
- Full-width lounge to rear with access to rear gardens
- Three double bedrooms with en suite to master