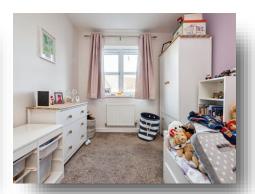

#### **Bedroom 2**

11' 3" x 8' 7" (3.43m x 2.62m)

### **Bedroom 3**

11' 9" x 8' (3.58m x 2.44m)