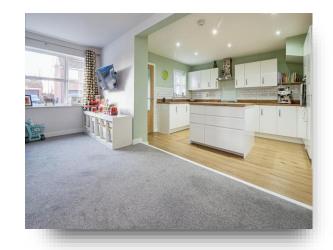

#### Kitchen

13' 8" x 12' 2" (4.17m x 3.71m)

## **Family Room**

16' 7" x 8' 3" (5.05m x 2.51m)

# **Snowden Close, Beverley**

- Enlarged family home
- Pleasant cul-de-sac location
- Spacious L-shaped dining-kitchen
- Full-width lounge to rear with access to rear gardens
- Three double bedrooms with en suite to master