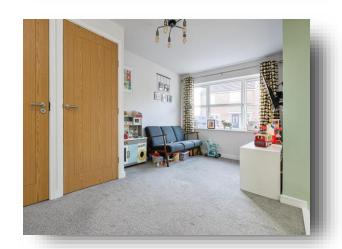

#### **Bedroom 2**

11' 3" x 8' 7" (3.43m x 2.62m)

### **Bedroom 3**

11' 9" x 8' (3.58m x 2.44m)