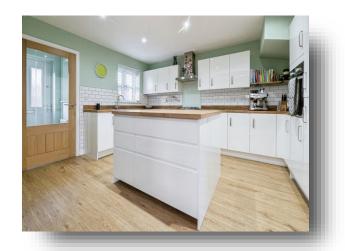

#### Kitchen

13' 8" x 12' 2" (4.17m x 3.71m)

# **Snowden Close, Beverley**

- Enlarged family home
- Pleasant cul-de-sac location
- Spacious L-shaped dining-kitchen
- Full-width lounge to rear with access to rear gardens
- Three double bedrooms with en suite to master