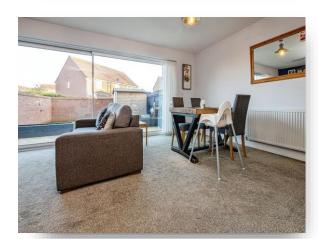

## **Family Room**

16' 7" x 8' 3" (5.05m x 2.51m)

# Lounge

20' 6" x 11' 5" (6.25m x 3.48m)