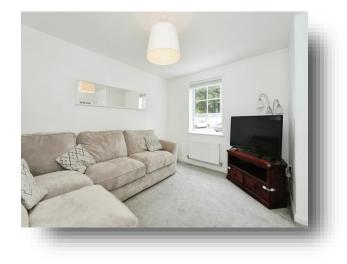

Ploughmans Gardens, Woodmansey, Beverley, HU17 0GN



# Welcome to

# Ploughmans Gardens, Woodmansey, Beverley

A beautifully presented two-bedroom semi-detached house which is situated hidden away in a cull de sac with two parking spaces. Not to be missed.















#### **Entrance Hall**

#### Cloakroom

**Lounge** 13' x 11' 1" (3.96m x 3.38m)

#### **Inner Lobby**

**Kitchen** 12' 8" x 8' 1" (3.86m x 2.46m)

#### Landing

**Bedroom 1** 13' x 9' 3" (3.96m x 2.82m)

**Bedroom 2** 13' x 7' 2" (3.96m x 2.18m)

### Bathroom

#### Gardens

There is a small, grassed area to the front of which a strip belongs to the property to the other side of the access road. The rear garden is laid to lawn with a fenced perimeter.

This floor plan is for illustrative purposes only. It is not drawn to scale. Any measurements, floor areas (including any total floor area), openings and orientation are approximate. No details are guaranteed, they cannot be relied upon for any purpose and they do not form part of any agreement. No liability is taken for any err