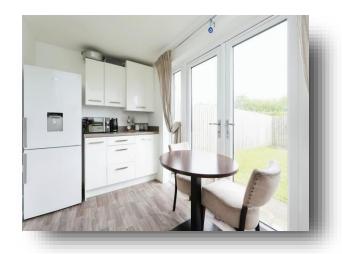

#### **Inner Lobby**

**Kitchen** 12' 8" x 8' 1" (3.86m x 2.46m)

# Ploughmans Gardens, Woodmansey, Beverley

- Well-presented two-bedroom semi-detached house
- Kitchen with French doors to the garden
- Cloakroom with WC
- Gardens and two parking spaces
- Council Tax Band B