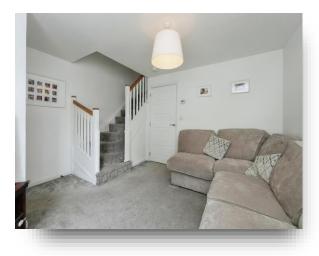

Ploughmans Gardens, Woodmansey, Beverley, HU17 0GN



# Welcome to

# Ploughmans Gardens, Woodmansey, Beverley

A beautifully presented two-bedroom semi-detached house which is situated hidden away in a cull de sac with two parking spaces. Not to be missed.















#### **Entrance Hall**

#### Cloakroom

**Lounge** 13' x 11' 1" (3.96m x 3.38m)

#### **Inner Lobby**

**Kitchen** 12' 8" x 8' 1" (3.86m x 2.46m)

#### Landing

**Bedroom 1** 13' x 9' 3" (3.96m x 2.82m)

**Bedroom 2** 13' x 7' 2" (3.96m x 2.18m)

### Bathroom

#### Gardens

There is a small, grassed area to the front of which a strip belongs to the property to the other side of the access road. The rear garden is laid to lawn with a fenced perimeter.

This floor plan is for illustrative purposes only. It is not drawn to scale. Any measurements, floor areas (including any total floor area), openings and orientation are approximate. No details are guaranteed, they cannot be relied upon for any purpose and they do not form part of any agreement. No liability is taken for any error, omis