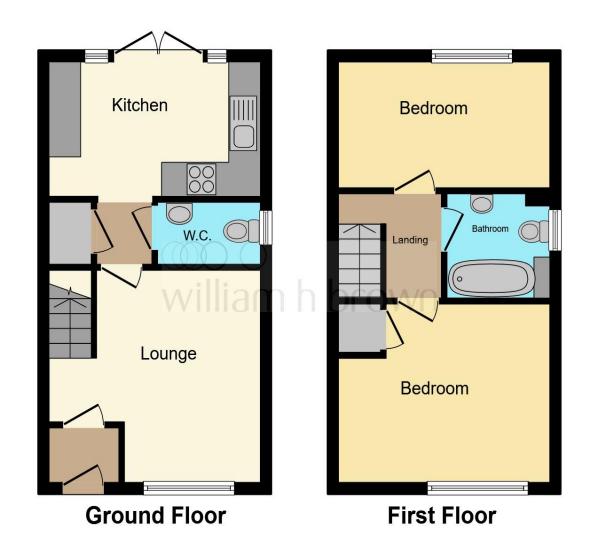

#### **Entrance Hall**

#### Cloakroom

**Lounge** 13' x 11' 1" (3.96m x 3.38m)

#### **Inner Lobby**

**Kitchen** 12' 8" x 8' 1" (3.86m x 2.46m)

#### Landing

**Bedroom 1** 13' x 9' 3" (3.96m x 2.82m)

**Bedroom 2** 13' x 7' 2" (3.96m x 2.18m)

### Bathroom

#### Gardens

There is a small, grassed area to the front of which a strip belongs to the property to the other side of the access road. The rear garden is laid to lawn with a fenced perimeter.

This floor plan is for illustrative purposes only. It is not drawn to scale. Any measurements, floor areas (including any total floor area), openings and orientation are approximate. No details are guaranteed, they cannot be relied upon for any purpose and they do not form part of any agreement. No liability is taken for any error, omission or misstatement. A party must rely upon its own inspection(s). Powered by www.focalagent.com