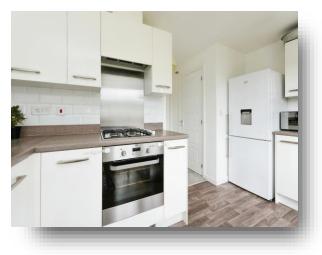

#### **Inner Lobby**

**Kitchen** 12' 8" x 8' 1" (3.86m x 2.46m)

# Ploughmans Gardens, Woodmansey, Beverley

- Well-presented two-bedroom semi-detached house
- Kitchen with French doors to the garden
- Cloakroom with WC
- Gardens and two parking spaces
- Council Tax Band B