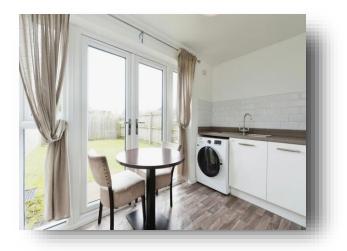

#### **Inner Lobby**

**Kitchen** 12' 8" x 8' 1" (3.86m x 2.46m)

# Ploughmans Gardens, Woodmansey, Beverley

- Well-presented two-bedroom semi-detached house
- Kitchen with French doors to the garden
- Cloakroom with WC
- Gardens and two parking spaces
- Council Tax Band B