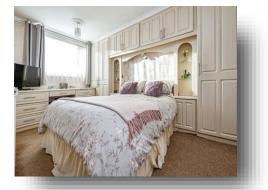

#### Lounge 13' 5" x 12' 5" ( 4.09m x 3.78m )

**Dining Room** 10' x 8' 3" ( 3.05m x 2.51m )

**Kitchen** 10' 8" x 7' 2" ( 3.25m x 2.18m )

Landing

**Bedroom 1** 13' 2" x 8' (4.01m x 2.44m)

**Bedroom 2** 9' x 8' (2.74m x 2.44m)