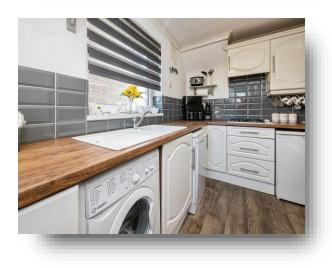

#### Lounge 13' 5" x 12' 5" ( 4.09m x 3.78m )

**Dining Room** 10' x 8' 3" ( 3.05m x 2.51m )

**Kitchen** 10' 8" x 7' 2" ( 3.25m x 2.18m )

Landing

**Bedroom 1** 13' 2" x 8' (4.01m x 2.44m)

**Bedroom 2** 9' x 8' (2.74m x 2.44m)