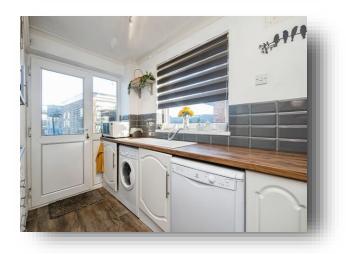

#### Lounge 13' 5" x 12' 5" ( 4.09m x 3.78m )

**Dining Room** 10' x 8' 3" ( 3.05m x 2.51m )

**Kitchen** 10' 8" x 7' 2" ( 3.25m x 2.18m )

Landing

**Bedroom 1** 13' 2" x 8' (4.01m x 2.44m)

**Bedroom 2** 9' x 8' (2.74m x 2.44m)