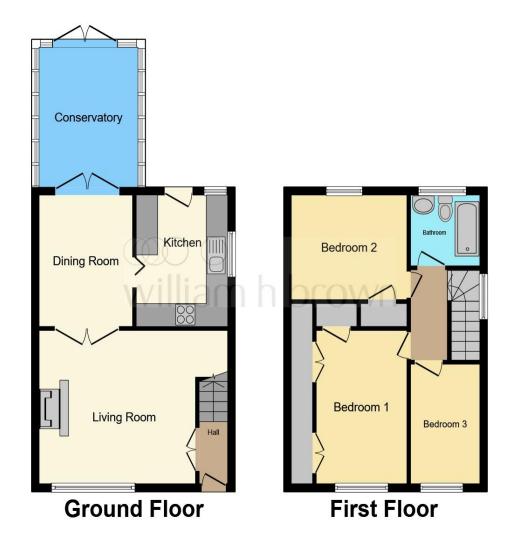

## Laughton Road, Beverley

Stunning three-bedroom semi-detached family home situated in a desirable cul-de-sac location.

This floor plan is for illustrative purposes only. It is not drawn to scale. Any measurements, floor areas (including any total floor area), openings and orientation are approximate. No details are guaranteed, they cannot be relied upon for any purpose and they do not form part of any agreement. No liability is taken for any error, omission or misstatement. A party must rely upon its own inspection(s). Powered by www.focalagent.com

#### **Entrance Hall**

#### Lounge 13' 5" x 12' 5" ( 4.09m x 3.78m )

**Dining Room** 10' x 8' 3" ( 3.05m x 2.51m )

**Kitchen** 10' 8" x 7' 2" ( 3.25m x 2.18m )

Landing

**Bedroom 1** 13' 2" x 8' (4.01m x 2.44m)

**Bedroom 2** 9' x 8' (2.74m x 2.44m)

**Bedroom 3** 10' x 6' (3.05m x 1.83m)

#### Bathroom