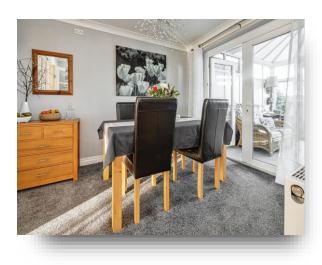

#### Lounge 13' 5" x 12' 5" ( 4.09m x 3.78m )

**Dining Room** 10' x 8' 3" ( 3.05m x 2.51m )

**Kitchen** 10' 8" x 7' 2" ( 3.25m x 2.18m )

Landing

**Bedroom 1** 13' 2" x 8' (4.01m x 2.44m)

**Bedroom 2** 9' x 8' (2.74m x 2.44m)