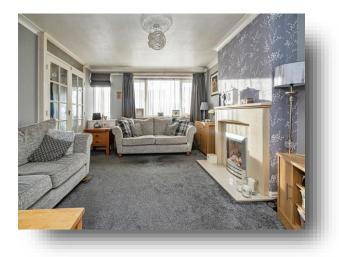

#### Lounge 13' 5" x 12' 5" ( 4.09m x 3.78m )

**Dining Room** 10' x 8' 3" ( 3.05m x 2.51m )

**Kitchen** 10' 8" x 7' 2" ( 3.25m x 2.18m )

Landing

**Bedroom 1** 13' 2" x 8' (4.01m x 2.44m)

**Bedroom 2** 9' x 8' (2.74m x 2.44m)