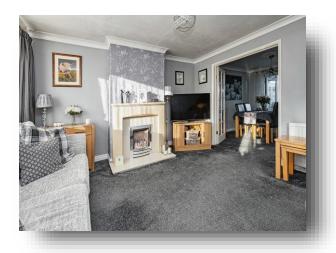

#### Lounge 13' 5" x 12' 5" ( 4.09m x 3.78m )

**Dining Room** 10' x 8' 3" ( 3.05m x 2.51m )

**Kitchen** 10' 8" x 7' 2" ( 3.25m x 2.18m )

Landing

**Bedroom 1** 13' 2" x 8' (4.01m x 2.44m)

**Bedroom 2** 9' x 8' (2.74m x 2.44m)