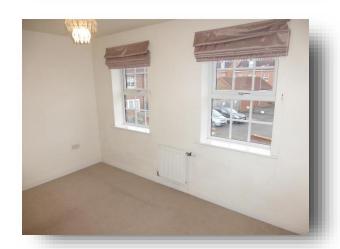

## Second Floor Bedroom Two

13' x 8' 9" ( 3.96m x 2.67m )

With double glazed window to the front, cupboard and radiator.