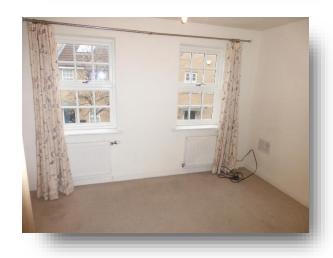

## Lounge

12' 8" x 11' (3.86m x 3.35m)

With two double glazed windows to the front and radiator.