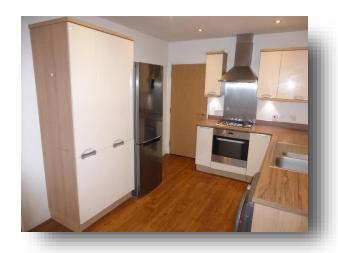

### **Open Plan Kitchen Diner**

22' 9" x 12' 8" max ( 6.93m x 3.86m max )

Comprising of a range of wall and base units with sink unit, oven and gas hob with extractor fan over. Plumbing for an automatic washing machine. Understairs cupboard, radiator and gas central heating boiler. Patio door to rear garden.