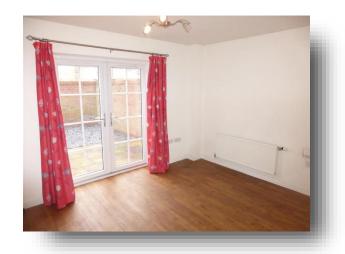

## Lounge

12' 8" x 11' (3.86m x 3.35m)

With two double glazed windows to the front and radiator.

#### **Bedroom One**

12' 7" x 8' 9" ( 3.84m x 2.67m )

With two double glazed windows to the rear and radiator.

## Second Floor Bedroom Two

13' x 8' 9" ( 3.96m x 2.67m )

With double glazed window to the front, cupboard and radiator.