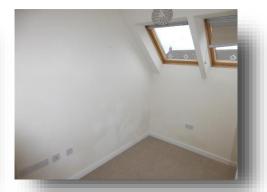

#### **Bedroom Three**

10' 7" x 6' ( 3.23m x 1.83m )

With two double glazed velux windows, sloping ceiling and radiator.