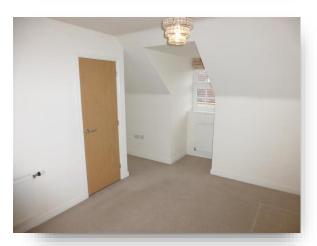

#### **Bedroom Three**

10' 7" x 6' ( 3.23m x 1.83m )

With two double glazed velux windows, sloping ceiling and radiator.