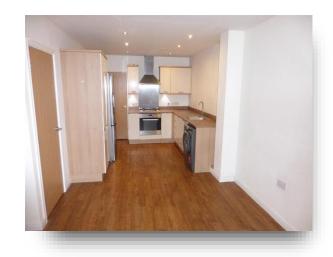

### **Open Plan Kitchen Diner**

22' 9" x 12' 8" max ( 6.93m x 3.86m max )

Comprising of a range of wall and base units with sink unit, oven and gas hob with extractor fan over. Plumbing for an automatic washing machine. Understairs cupboard, radiator and gas central heating boiler. Patio door to rear garden.