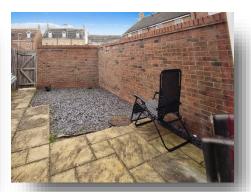

#### Rear Garden

The rear garden is laid to lawn with a gate leading to parking spaces.

### **Parking**

Two parking spaces.