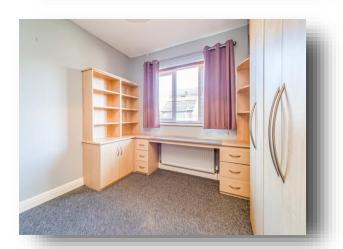

#### Office

8' 6" x 6' 4" ( 2.59m x 1.93m )

Comprising a fitted desk with drawers and radiator.