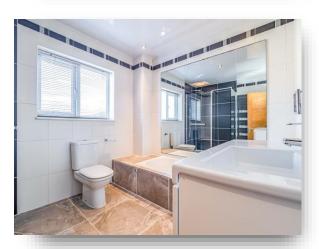

#### **Bathroom**

Feature bath with tiled surround and mirror over. Separate shower cubicle, vanity wash hand basin, wc and tiling to the walls.