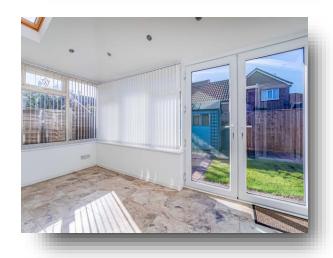

## Conservatory

16' 5" x 8' (5.00m x 2.44m)

With wood grain effect flooring, spotlights and radiator. Door to the garden.