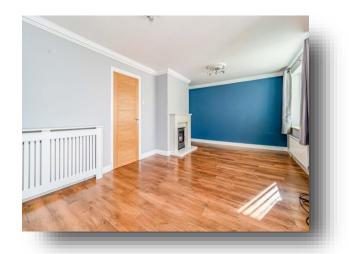

#### Lounge

20' 6" x 12' 1" ( 6.25m x 3.68m )

With wood grain effect flooring, Adam style fireplace with log burner, radiator and door to conservatory.