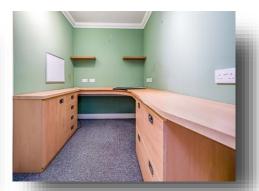

#### Office

8' 6" x 6' 4" ( 2.59m x 1.93m )

Comprising a fitted desk with drawers and radiator.