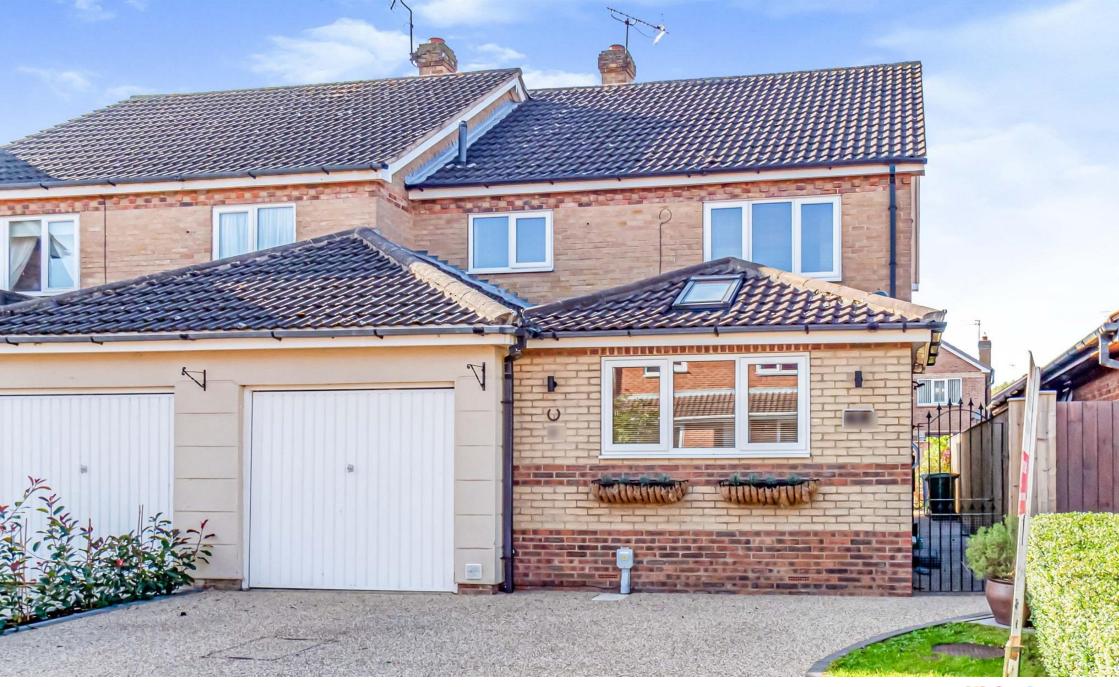

# The Meadows, Beverley

Situated in the popular Beverley Parklands area -an extended 3 bedroom house - with good sized accommodation - gardens & garage

A beautifully presented three bedroom property situated in the popular Beverley Parklands area. The accommodation comprises of entrance hall, cloakroom with wc, dining kitchen, office, lounge & conservatory. Three fitted bedrooms and superb bathroom. Driveway providing good parking, garage and garden.

#### **Front Garden**

With a resin driveway. Side pathway leads to the rear garden.

### Garage

Single garage with an electric up and over door.