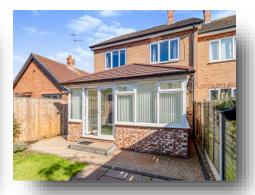

## Conservatory

16' 5" x 8' (5.00m x 2.44m)

With wood grain effect flooring, spotlights and radiator. Door to the garden.

#### **Rear Garden**

Laid to lawn with patio and shed