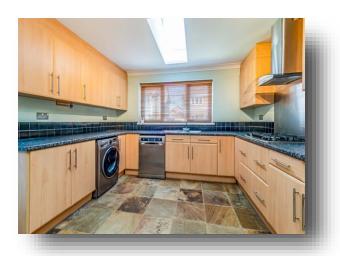

#### Kitchen

11' 3" x 11' 1" ( 3.43m x 3.38m )

With side entrance door leading to the kitchen which comprises of a range of wall and base units with worksurfaces and sink with splash back tiling. Electric oven, gas hob and extractor. Plumbing for an automatic washing machine and dishwasher and radiator. Double glazed window to the front and skylight window.