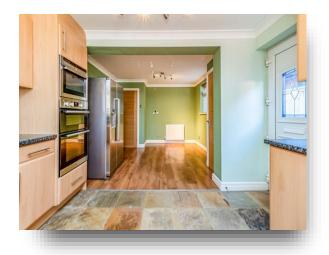

#### Kitchen

11' 3" x 11' 1" ( 3.43m x 3.38m )

With side entrance door leading to the kitchen which comprises of a range of wall and base units with worksurfaces and sink with splash back tiling. Electric oven, gas hob and extractor. Plumbing for an automatic washing machine and dishwasher and radiator. Double glazed window to the front and skylight window.

## **Dining Area**

11' 7" x 11' 2" ( 3.53m x 3.40m )

With double glazed window to the side and radiator. Open plan to kitchen