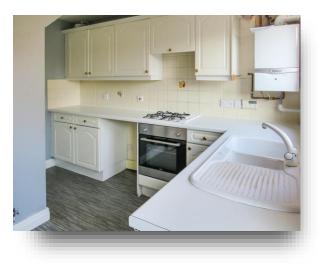

#### Kitchen

11' 2" x 9' 5" narrowing to 7' 1" (  $3.40m\ x\ 2.87m\ narrowing$  to 2.16m )

Comprising a range of wall and base units with worksurfaces, sink and splash back tiling. Electric oven and gas hob. Understairs cupboard, radiator and gas central heating boiler. Double glazed window to the rear and door to garden.