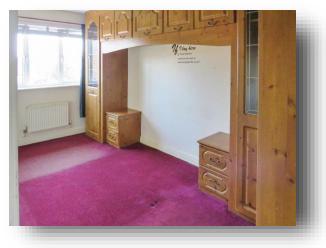

#### **Bedroom One**

14' 5" x 8' 5" (  $4.39m \times 2.57m$  ) With double glazed window to the rear, fitted wardrobe & overhead cupboard and radiator.

### Ensuite

Partially tiled with shower, wash hand basin and wc. Radiator and double glazed window to the rear.