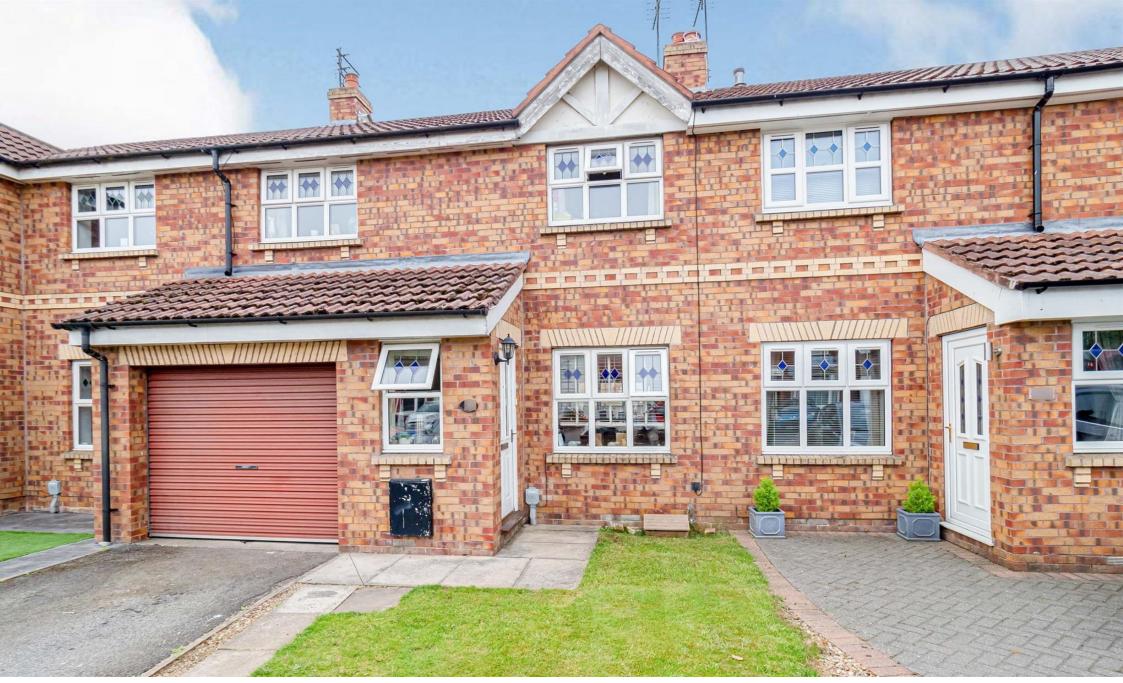

Holme Church Lane, Beverley HU17 0PY

# Holme Church Lane, Beverley

A modern style three bedroom house situated in this popular location, master bedroom with ensuite. Garage & gardens.

A modern style three bedroom terraced property which is situated in this popular location close to the Flemingate development. The accommodation comprises of entrance vestibule, lounge with dining area and kitchen. Three bedrooms to the first floor - master with ensuite and bathroom. Driveway to garage and rear gardens.

# **Front Garden**

There is a small front garden with driveway leading to garage.

# **Driveway To Garage**