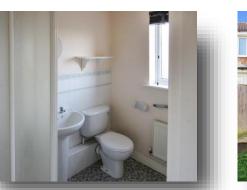

## Bathroom

Comprising bath, wash hand basin, wc and radiator. Double glazed window to the side.