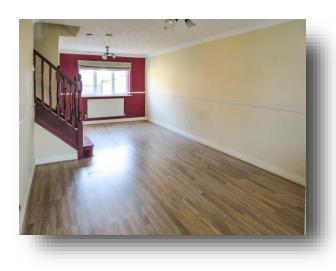

### Lounge/diner

23' 1" x 10' 8" ( 7.04m x 3.25m ) With double glazed windows to the front and rear. Radiator and stairs leading to the first floor accommodation.