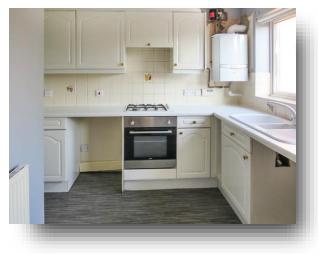

#### Kitchen

11' 2" x 9' 5" narrowing to 7' 1" (  $3.40m\ x\ 2.87m\ narrowing$  to 2.16m )

Comprising a range of wall and base units with worksurfaces, sink and splash back tiling. Electric oven and gas hob. Understairs cupboard, radiator and gas central heating boiler. Double glazed window to the rear and door to garden.