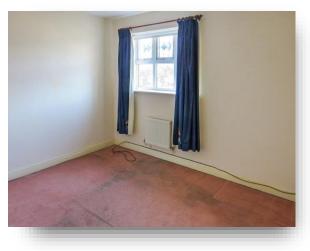

# Bedroom Two

10' 9" x 8' 6" ( 3.28m x 2.59m ) With double glazed window to the front and radiator.

## **Bedroom Three**

8' 8" x 8' 6" (  $2.64m\ x\ 2.59m$  ) With double glazed window to the rear and radiator.