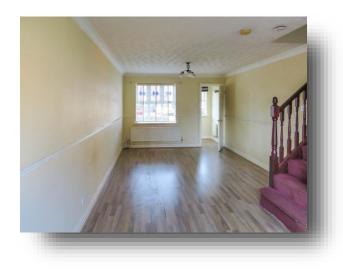

### Lounge/diner

23' 1" x 10' 8" ( 7.04m x 3.25m ) With double glazed windows to the front and rear. Radiator and stairs leading to the first floor accommodation.