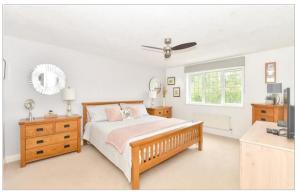

## FIRST FLOOR

Landing

Bedroom 1: 19'11 maximum x 11'11 up to fitted wardrobes (6.07m x 3.63m)

En-Suite Shower Room

Bedroom 2: 12'10 up to fitted wardrobes x 11'10 maximum (3.91m x 3.61m)

Bedroom 3:  $12'10 \times 10'1$  up to fitted wardrobes (3.91m x 3.08m)