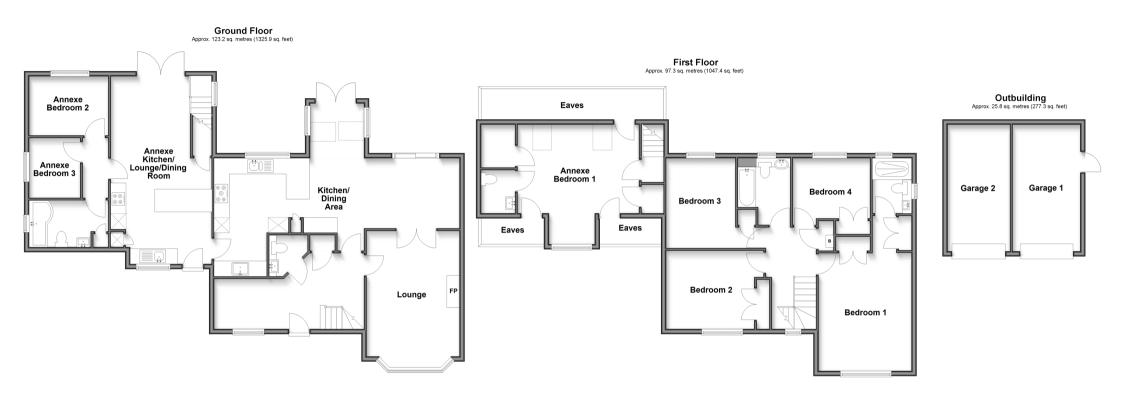

# **Accommodation**

#### **GROUND FLOOR**

Entrance Hallway

Cloakroom

Lounge: 18'3 x 12'0 (5.57m x 3.66m)

Kitchen/Dining Area: 31'8 x 10'4 (9.66m x 3.15m)

**Utility Room** 

Conservatory: 8'6 x 6'10 (2.59m x 2.08m)

## FIRST FLOOR

Landing

Bedroom 1: 19'11 maximum x 11'11 up to fitted wardrobes (6.07m x 3.63m)

En-Suite Shower Room

Bedroom 2: 12'10 up to fitted wardrobes x 11'10 maximum (3.91m x 3.61m)

Bedroom 3:  $12'10 \times 10'1$  up to fitted wardrobes (3.91m x 3.08m)

Bedroom 4:  $10'0 \times 8'11$  up to fitted wardrobes  $(3.05m \times 2.72m)$ 

Bathroom

#### **ANNEXE**

**GROUND FLOOR** 

Annexe Kitchen/Lounge/Dining : 25'0 x 13'6 (7.63m x 4.12m)

Annexe Bedroom 2:  $10'2 \times 7'7$  (3.10m  $\times$  2.31m) Annexe Bedroom 3:  $7'8 \times 6'6$  (2.34m  $\times$  1.98m) Bathroom

#### FIRST FLOOR

Landing

Annexe Bedroom 1: 15'7 up to fitted wardrobes x 15'4 (4.75m x 4.68m)

**Walk-in-Wardrobe**: 5'6 x 4'11 (1.68m x 1.50m) **En-Suite** W/C

### OUTSIDE

Front & Rear Garden Garage 1: 16'2 x 8'7 (4.93m x 2.62m) Garage 2: 16'2 x 8'2 (4.93m x 2.49m) Off-Road Parking