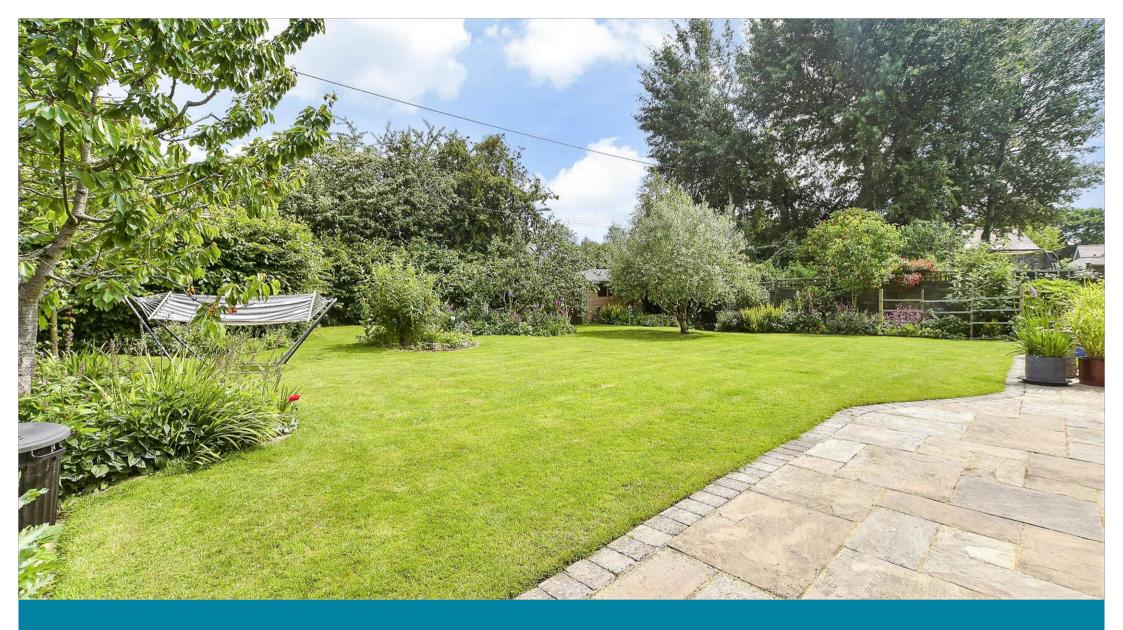

### OUTSIDE

Front & Rear Garden Garage 1: 16'2 x 8'7 (4.93m x 2.62m) Garage 2: 16'2 x 8'2 (4.93m x 2.49m) Off-Road Parking

# **Main features**

- The luxury of two garages and ample off-road parking for multiple vehicles
- Substantial detached family home with a self-contained three bedroom annexe
- Situated in a cul-de-sac
- Four double bedrooms with built-in wardrobes
- Luxury of en-suite shower room
- Private and secluded rear garden
- Convenient access to the A23