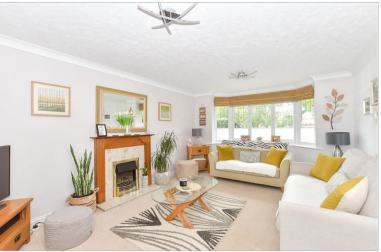

#### **GROUND FLOOR**

Entrance Hallway

Cloakroom

Lounge: 18'3 x 12'0 (5.57m x 3.66m)

Kitchen/Dining Area: 31'8 x 10'4 (9.66m x 3.15m)

**Utility Room** 

Conservatory: 8'6 x 6'10 (2.59m x 2.08m)