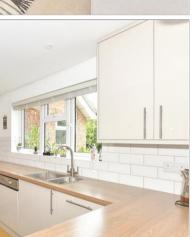

#### **GROUND FLOOR**

Entrance Hallway

Cloakroom

Lounge: 18'3 x 12'0 (5.57m x 3.66m)

Kitchen/Dining Area: 31'8 x 10'4 (9.66m x 3.15m)

**Utility Room** 

Conservatory: 8'6 x 6'10 (2.59m x 2.08m)