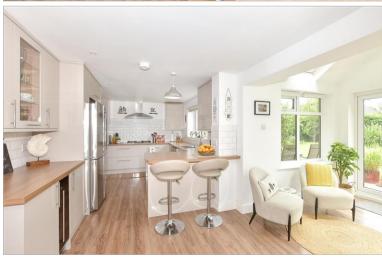

#### **GROUND FLOOR**

Entrance Hallway

Cloakroom

Lounge: 18'3 x 12'0 (5.57m x 3.66m)

Kitchen/Dining Area: 31'8 x 10'4 (9.66m x 3.15m)

**Utility Room** 

Conservatory: 8'6 x 6'10 (2.59m x 2.08m)

#### **ANNEXE**

**GROUND FLOOR** 

Annexe Kitchen/Lounge/Dining : 25'0 x 13'6 (7.63m x 4.12m)

Annexe Bedroom 2:  $10'2 \times 7'7$  (3.10m  $\times$  2.31m) Annexe Bedroom 3:  $7'8 \times 6'6$  (2.34m  $\times$  1.98m) Bathroom