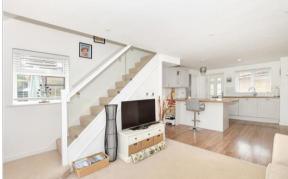

#### **GROUND FLOOR**

Entrance Hallway

Cloakroom

Lounge: 18'3 x 12'0 (5.57m x 3.66m)

Kitchen/Dining Area: 31'8 x 10'4 (9.66m x 3.15m)

**Utility Room** 

Conservatory: 8'6 x 6'10 (2.59m x 2.08m)

## FIRST FLOOR

Landing

Bedroom 1: 19'11 maximum x 11'11 up to fitted wardrobes (6.07m x 3.63m)

En-Suite Shower Room

Bedroom 2: 12'10 up to fitted wardrobes x 11'10 maximum (3.91m x 3.61m)

Bedroom 3:  $12'10 \times 10'1$  up to fitted wardrobes (3.91m x 3.08m)