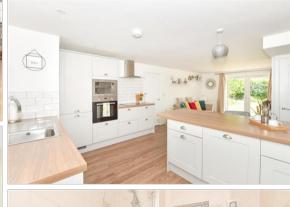

#### **GROUND FLOOR**

Entrance Hallway

Cloakroom

Lounge: 18'3 x 12'0 (5.57m x 3.66m)

Kitchen/Dining Area: 31'8 x 10'4 (9.66m x 3.15m)

**Utility Room** 

Conservatory: 8'6 x 6'10 (2.59m x 2.08m)