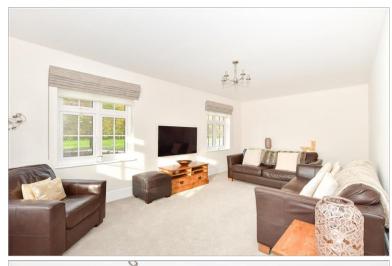

## **Accommodation**

**Entrance Hallway** 

Cloakroom

Lounge: 21'0 x 11'7 (6.41m x 3.53m) Kitchen/Dining Room: 25'9 x 11'5

(7.85m x 3.48m)

Utility Room: 6'5 x 5'7 (1.96m x 1.70m)

FIRST FLOOR

Landing