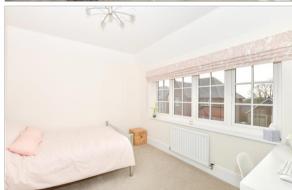

Bedroom 1: 16'0 x 12'5 up to fitted wardrobes (4.88m x 3.79m)

**En-Suite Shower Room** 

Bedroom 2: 11'4 x 10'1 up to fitted wardrobes (3.46m x 3.08m)

Bedroom 3: 11'10 x 8'4 (3.61m x 2.54m) Bedroom 4: 9'8 x 8'3 (2.95m x 2.52m)