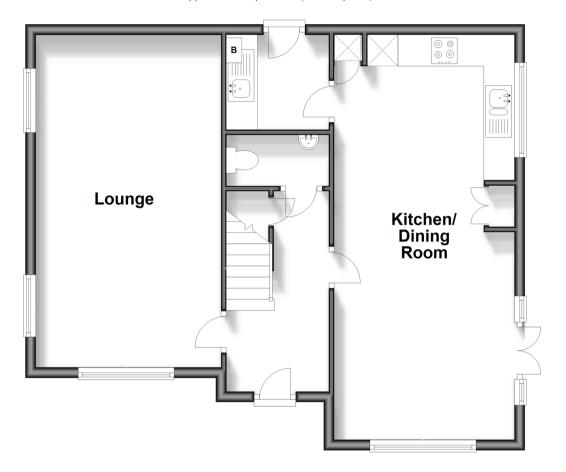

# **Ground Floor**

Approx. 64.7 sq. metres (696.2 sq. feet)

## **Accommodation**

**Entrance Hallway** 

Cloakroom

Lounge: 21'0 x 11'7 (6.41m x 3.53m) Kitchen/Dining Room: 25'9 x 11'5

(7.85m x 3.48m)

Utility Room: 6'5 x 5'7 (1.96m x 1.70m)

FIRST FLOOR

Landing