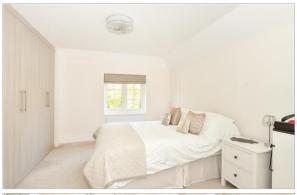

Bedroom 1: 16'0 x 12'5 up to fitted wardrobes (4.88m x 3.79m)

**En-Suite Shower Room** 

Bedroom 2: 11'4 x 10'1 up to fitted wardrobes (3.46m x 3.08m)

Bedroom 3: 11'10 x 8'4 (3.61m x 2.54m) Bedroom 4: 9'8 x 8'3 (2.95m x 2.52m)