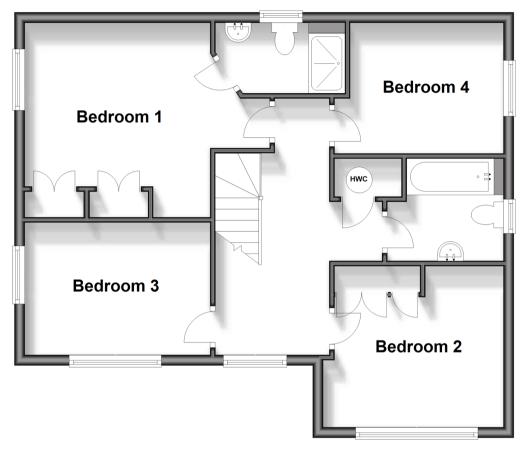

### First Floor

Approx. 63.7 sq. metres (685.8 sq. feet)

Bedroom 1: 16'0 x 12'5 up to fitted wardrobes (4.88m x 3.79m)

**En-Suite Shower Room** 

Bedroom 2: 11'4 x 10'1 up to fitted wardrobes (3.46m x 3.08m)

Bedroom 3: 11'10 x 8'4 (3.61m x 2.54m) Bedroom 4: 9'8 x 8'3 (2.95m x 2.52m)

Bathroom