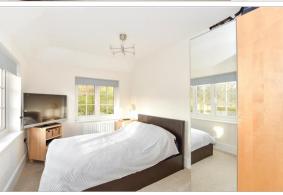

Bedroom 1: 16'0 x 12'5 up to fitted wardrobes (4.88m x 3.79m)

**En-Suite Shower Room** 

Bedroom 2: 11'4 x 10'1 up to fitted wardrobes (3.46m x 3.08m)

Bedroom 3: 11'10 x 8'4 (3.61m x 2.54m) Bedroom 4: 9'8 x 8'3 (2.95m x 2.52m)