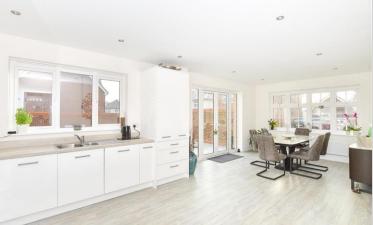

## **Accommodation**

**Entrance Hallway** 

Cloakroom

Lounge: 21'0 x 11'7 (6.41m x 3.53m) Kitchen/Dining Room: 25'9 x 11'5

(7.85m x 3.48m)

Utility Room: 6'5 x 5'7 (1.96m x 1.70m)

FIRST FLOOR

Landing