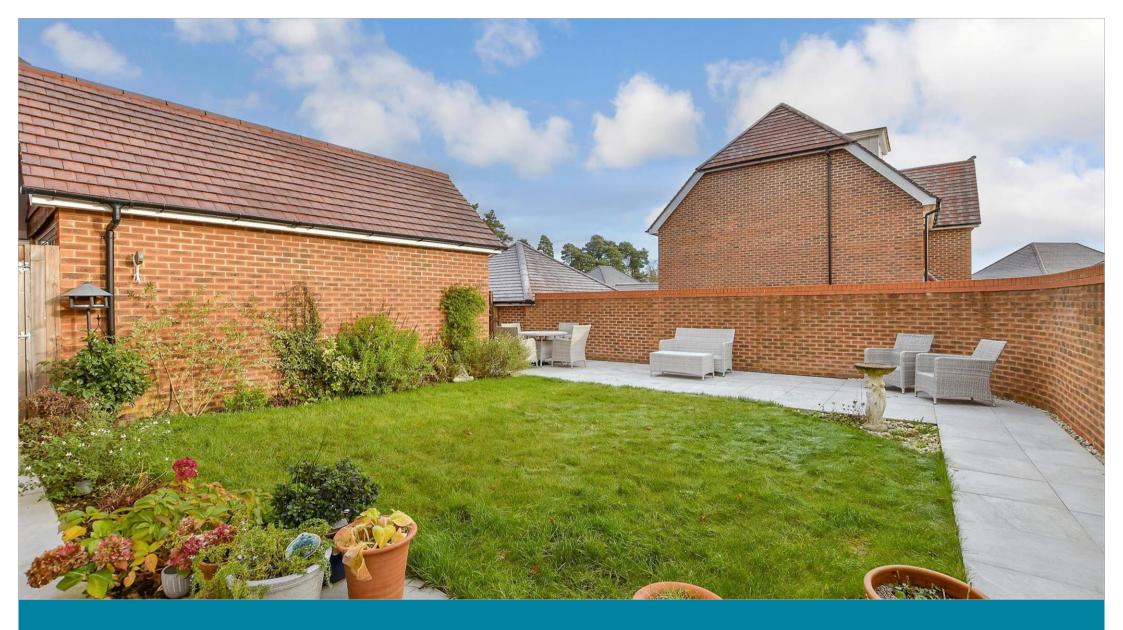

# OUTSIDE

Front & Rear Garden

Garage: 18'10 x 9'8 (5.74m x 2.95m)

Off Road Parking

### Main features

- No forward chain
- Cul-de-sac location
- The convenience of a garage & driveway for parking multiple cars
- All bedrooms are doubles, with two featuring fitted wardrobes
- En-suite shower to one of the bedrooms
- Integral fridge/freezer & dishwasher
- Sunny aspect rear garden