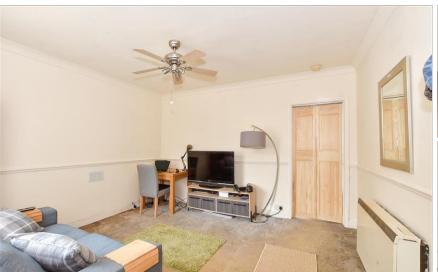

#### **GROUND FLOOR**

Lounge: 12'5 x 12'0 (3.79m x 3.66m) Kitchen: 8'11 x 8'2 (2.72m x 2.49m) Bedroom: 12'5 x 12'0 (3.79m x 3.66m)

Bathroom