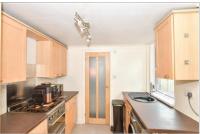

#### **GROUND FLOOR**

Lounge: 12'5 x 12'0 (3.79m x 3.66m) Kitchen: 8'11 x 8'2 (2.72m x 2.49m) Bedroom: 12'5 x 12'0 (3.79m x 3.66m)

Bathroom