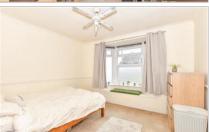

#### **GROUND FLOOR**

Lounge: 12'5 x 12'0 (3.79m x 3.66m) Kitchen: 8'11 x 8'2 (2.72m x 2.49m) Bedroom: 12'5 x 12'0 (3.79m x 3.66m)

Bathroom