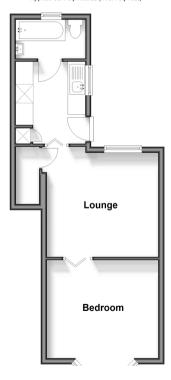

# Accommodation

#### **GROUND FLOOR**

Lounge: 12'5 x 12'0 (3.79m x 3.66m) Kitchen: 8'11 x 8'2 (2.72m x 2.49m) Bedroom: 12'5 x 12'0 (3.79m x 3.66m)

Bathroom

# Ground Floor Approx. 38.1 sq. metres (410.4 sq. feet)