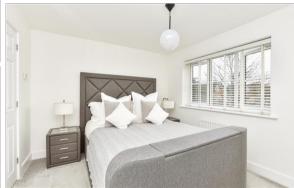

### FIRST FLOOR

Landing

Bedroom 1: 10'2 x 9'10 up to fitted wardrobes (3.10m x 3.00m)

**En-Suite Shower Room** 

Bedroom 2: 13'6 x 10'2 at widest point Garage: 19'11 x 9'8 (6.07m x 2.95m) (4.12m x 3.10m)

Bedroom 3: 9'6 at widest point x 8'4 (2.90m x 2.54m)