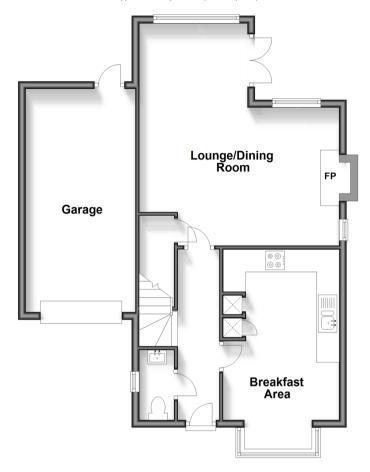

**Guide Price** £550,000

**Freehold** 

3x ∰ 2x 🚅 1x 🕮

Cheales Close, Haywards Heath, West Sussex, RH16

cubitt west

**Ground Floor** 

Approx. 69.8 sq. metres (751.6 sq. feet)

**First Floor** Approx. 44.6 sq. metres (479.6 sq. feet)

### **GROUND FLOOR**

Hallway

Cloakroom

Lounge / Dining Room:  $19'7 \times 17'8$  (5.97m  $\times$  5.39m)

Kitchen / Breakfast Room: 18'8 x 10'3

(5.69m x 3.13m)

### FIRST FLOOR

Landing

Bedroom 1: 10'2 x 9'10 up to fitted wardrobes (3.10m x 3.00m)

**En-Suite Shower Room** 

Bedroom 2: 13'6 x 10'2 at widest point Garage: 19'11 x 9'8 (6.07m x 2.95m) (4.12m x 3.10m)

Bedroom 3: 9'6 at widest point x 8'4 (2.90m x 2.54m)