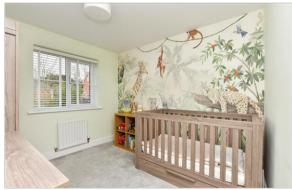

### FIRST FLOOR

Landing

Bedroom 1: 10'2 x 9'10 up to fitted wardrobes (3.10m x 3.00m)

**En-Suite Shower Room** 

Bedroom 2: 13'6 x 10'2 at widest point Garage: 19'11 x 9'8 (6.07m x 2.95m) (4.12m x 3.10m)

Bedroom 3: 9'6 at widest point x 8'4 (2.90m x 2.54m)