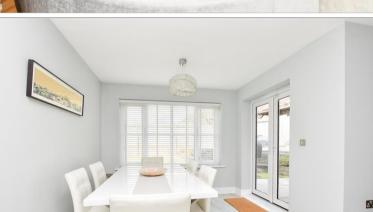

### **GROUND FLOOR**

Hallway

Cloakroom

Lounge / Dining Room:  $19'7 \times 17'8$  (5.97m  $\times$  5.39m)

Kitchen / Breakfast Room: 18'8 x 10'3

(5.69m x 3.13m)