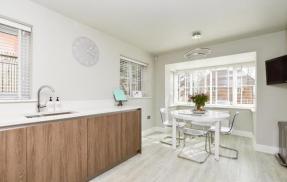

### **GROUND FLOOR**

Hallway

Cloakroom

Lounge / Dining Room:  $19'7 \times 17'8$  (5.97m  $\times$  5.39m)

Kitchen / Breakfast Room: 18'8 x 10'3

(5.69m x 3.13m)