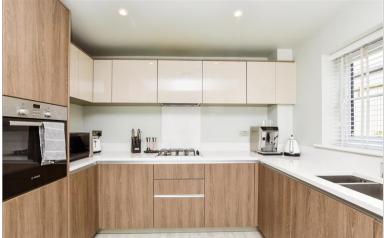

### **GROUND FLOOR**

Hallway

Cloakroom

Lounge / Dining Room:  $19'7 \times 17'8$  (5.97m  $\times$  5.39m)

Kitchen / Breakfast Room: 18'8 x 10'3

(5.69m x 3.13m)