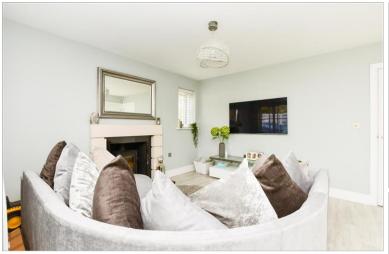

### **GROUND FLOOR**

Hallway

Cloakroom

Lounge / Dining Room:  $19'7 \times 17'8$  (5.97m  $\times$  5.39m)

Kitchen / Breakfast Room: 18'8 x 10'3

(5.69m x 3.13m)

# **Main features**

- Modern link-detached home in a peaceful cul-de-sac location
- The convenience of a garage and off-road parking
- Stunning views of the South Downs
- Integral washer/dryer, fridge/freezer, and dishwasher
- Cosy open fireplace in the living room
- All bedrooms are generously sized doubles