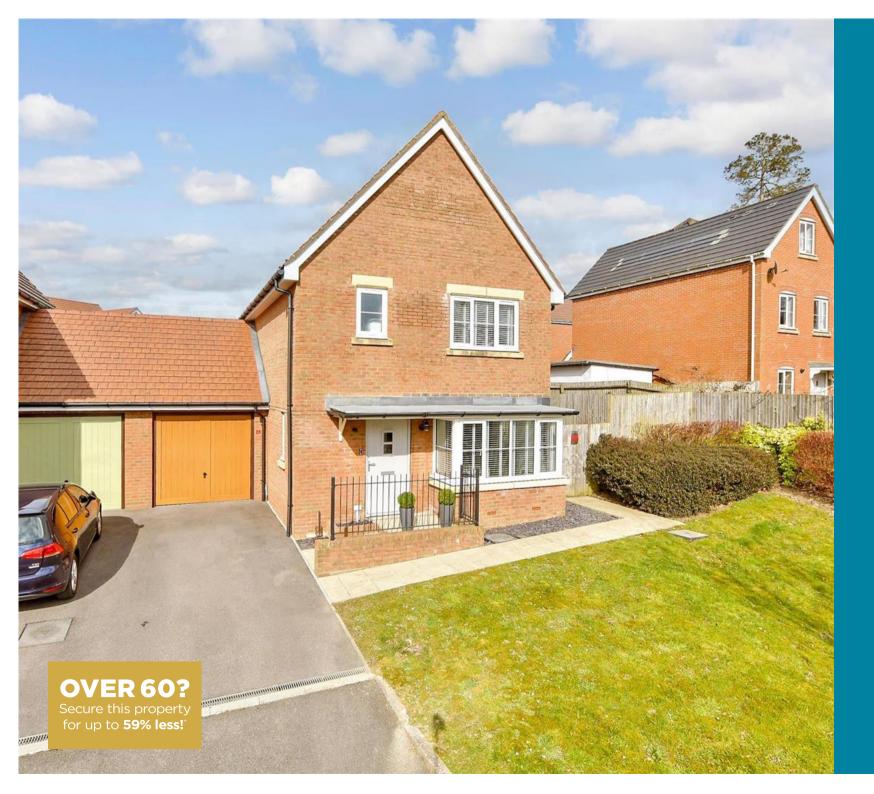

**Guide Price** £550,000

**Freehold** 

3x ∰ 2x 🚅 1x 🕮

Cheales Close, Haywards Heath, West Sussex, RH16

cubitt west

**Ground Floor** 

Approx. 69.8 sq. metres (751.6 sq. feet)

**First Floor** Approx. 44.6 sq. metres (479.6 sq. feet)

## **OUTSIDE**

Off-Road Parking Front & Rear Garden

# **Main features**

- Modern link-detached home in a peaceful cul-de-sac location
- The convenience of a garage and off-road parking
- Stunning views of the South Downs
- Integral washer/dryer, fridge/freezer, and dishwasher
- Cosy open fireplace in the living room
- All bedrooms are generously sized doubles