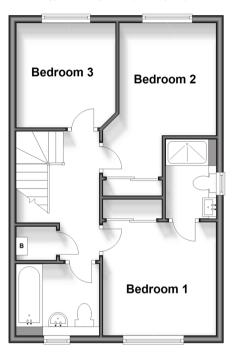

**Guide Price** £550,000

**Freehold** 

3x ∰ 2x 🚅 1x 🕮

Cheales Close, Haywards Heath, West Sussex, RH16

cubitt west

**Ground Floor** 

Approx. 69.8 sq. metres (751.6 sq. feet)

**First Floor** Approx. 44.6 sq. metres (479.6 sq. feet)

### FIRST FLOOR

Landing

Bedroom 1: 10'2 x 9'10 up to fitted wardrobes (3.10m x 3.00m)

**En-Suite Shower Room** 

Bedroom 2: 13'6 x 10'2 at widest point Garage: 19'11 x 9'8 (6.07m x 2.95m) (4.12m x 3.10m)

Bedroom 3: 9'6 at widest point x 8'4 (2.90m x 2.54m)

Bathroom