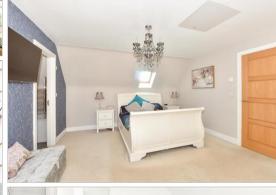

**Entrance Hallway** 

Lounge: 21'4 x 12'5 (6.51m x 3.79m)

Balcony

Playroom: 14'0 x 10'8 (4.27m x 3.25m)

Cloakroom

FIRST FLOOR

Landing

Bedroom 1: 17'9 x 12'9 up to fitted wardrobes (5.41m x 3.89m)

Walk-in Wardrobe

En-Suite Bath & Shower Room

Bedroom 2: 12'8 x 9'1 (3.86m x 2.77m)

En-Suite Bathroom

Bedroom 3: 14'4 x 9'1 at widest point

(4.37m x 2.77m)

Bedroom 4: 10'4 x 8'10 (3.15m x 2.69m)

Bathroom