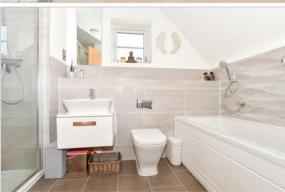

Walk-in Wardrobe

En-Suite Bath & Shower Room

Bedroom 2: 12'8 x 9'1 (3.86m x 2.77m)

En-Suite Bathroom

Bedroom 3: 14'4 x 9'1 at widest point

(4.37m x 2.77m)

Bedroom 4: 10'4 x 8'10 (3.15m x 2.69m)

Bathroom