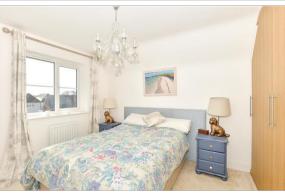

Walk-in Wardrobe

En-Suite Bath & Shower Room

Bedroom 2: 12'8 x 9'1 (3.86m x 2.77m)

En-Suite Bathroom

Bedroom 3: 14'4 x 9'1 at widest point

(4.37m x 2.77m)

Bedroom 4: 10'4 x 8'10 (3.15m x 2.69m)

Bathroom