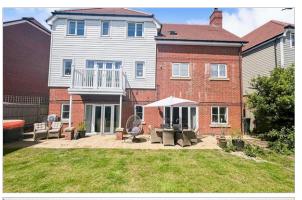

OUTSIDE

**Double Garage**: 19'10 x 19'8 (6.05m x

6.00m)

Off-Road Parking

Front & Rear Garden