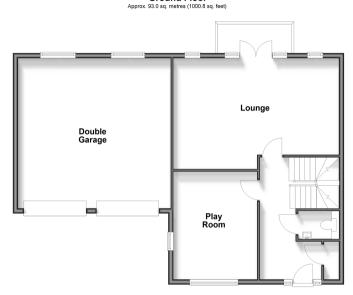

**Entrance Hallway** 

Lounge: 21'4 x 12'5 (6.51m x 3.79m)

Balcony

Playroom: 14'0 x 10'8 (4.27m x 3.25m)

Cloakroom

FIRST FLOOR

Landing

Bedroom 1: 17'9 x 12'9 up to fitted wardrobes (5.41m x 3.89m)

OUTSIDE

**Double Garage**: 19'10 x 19'8 (6.05m x

6.00m)

Off-Road Parking

Front & Rear Garden