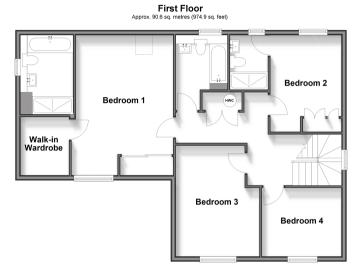

Walk-in Wardrobe

En-Suite Bath & Shower Room

Bedroom 2: 12'8 x 9'1 (3.86m x 2.77m)

En-Suite Bathroom

Bedroom 3: 14'4 x 9'1 at widest point

(4.37m x 2.77m)

Bedroom 4: 10'4 x 8'10 (3.15m x 2.69m)

Bathroom