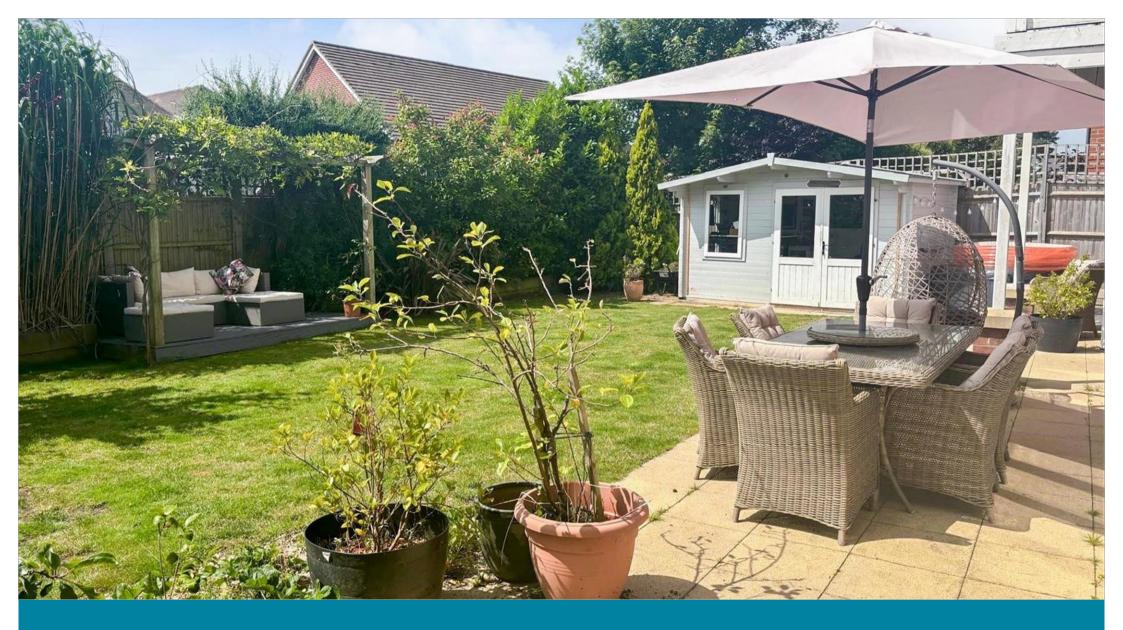

OUTSIDE

**Double Garage**: 19'10 x 19'8 (6.05m x

6.00m)

Off-Road Parking

Front & Rear Garden

# **Main features**

- The convenience of a double garage & off-road parking
- Large kitchen with integral appliances
- Family room with the luxury of a wood burner
- Lounge with sunny facing balcony
- All bedrooms are doubles
- Two en-suite bathrooms
- Sunny aspect facing garden
- Garden office with under floor heating