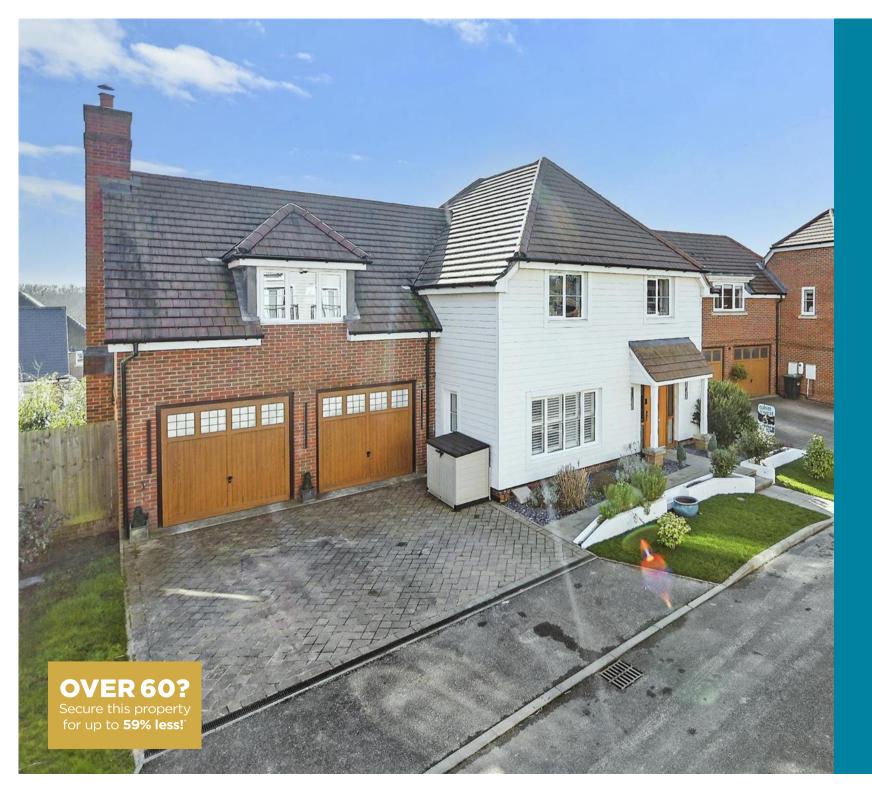

**Guide Price** £900,000

**Freehold** 

4x ∰ 3x ♣ 3x ∰

Southern View, Haywards Heath, West Sussex, RH16

cubitt west

**Ground Floor** 

OUTSIDE

**Double Garage**: 19'10 x 19'8 (6.05m x

6.00m)

Off-Road Parking

Front & Rear Garden

# **Main features**

- The convenience of a double garage & off-road parking
- Large kitchen with integral appliances
- Family room with the luxury of a wood burner
- Lounge with sunny facing balcony
- All bedrooms are doubles
- Two en-suite bathrooms
- Sunny aspect facing garden
- Garden office with under floor heating