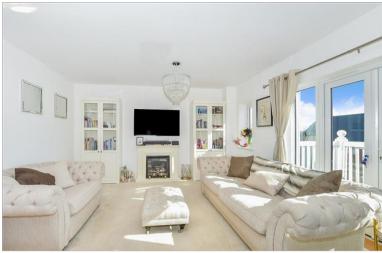

**Entrance Hallway** 

Lounge: 21'4 x 12'5 (6.51m x 3.79m)

Balcony

Playroom: 14'0 x 10'8 (4.27m x 3.25m)

Cloakroom

FIRST FLOOR

Landing

Bedroom 1: 17'9 x 12'9 up to fitted wardrobes (5.41m x 3.89m)