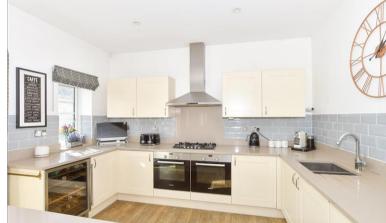

### **LOWER GROUND FLOOR**

Landing

Kitchen/Diner:  $28'8 \times 12'3 (8.74m \times 3.74m)$ Living Area:  $19'4 \times 13'3 (5.90m \times 4.04m)$ 

Utility Room: 8'0 x 7'2 (2.44m x 2.19m)

Toilet

**GROUND FLOOR** 

# **Main features**

- The convenience of a double garage & off-road parking
- Large kitchen with integral appliances
- Family room with the luxury of a wood burner
- Lounge with sunny facing balcony
- All bedrooms are doubles
- Two en-suite bathrooms
- Sunny aspect facing garden
- Garden office with under floor heating