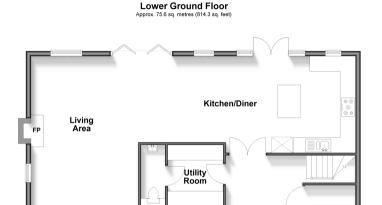

### **LOWER GROUND FLOOR**

Landing

Kitchen/Diner:  $28'8 \times 12'3 (8.74m \times 3.74m)$ Living Area:  $19'4 \times 13'3 (5.90m \times 4.04m)$ 

Utility Room: 8'0 x 7'2 (2.44m x 2.19m)

Toilet

**GROUND FLOOR** 