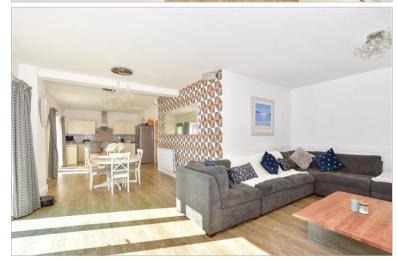

### **LOWER GROUND FLOOR**

Landing

Kitchen/Diner:  $28'8 \times 12'3 (8.74m \times 3.74m)$ Living Area:  $19'4 \times 13'3 (5.90m \times 4.04m)$ 

Utility Room: 8'0 x 7'2 (2.44m x 2.19m)

Toilet

**GROUND FLOOR** 