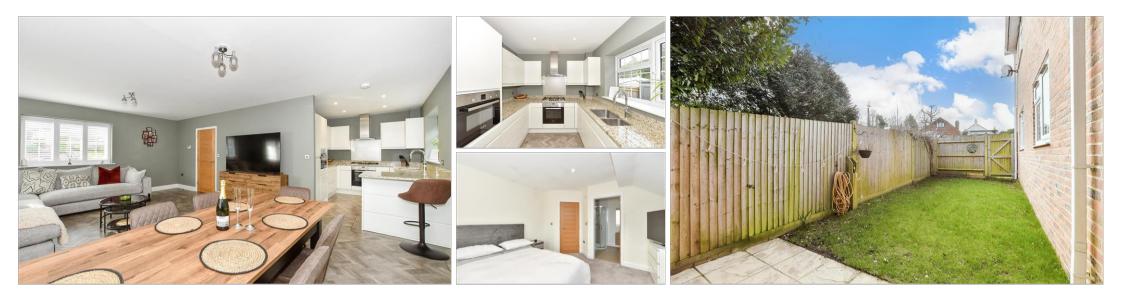

#### **GROUND FLOOR**

Entrance Hallway Cloakroom/Utility Room Lounge/Dining Area: 21'11 x 15'11 (6.68m x 4.85m) Kitchen: 10'6 x 8'3 (3.20m x 2.52m)

#### FIRST FLOOR

Landing Bedroom 1: 12'3 x 11'10 (3.74m x 3.61m) En-Suite Shower Room Bedroom 2: 14'5 x 9'3 (4.40m x 2.82m) Bedroom 3: 9'3 x 8'2 (2.82m x 2.49m) Bathroom

#### OUTSIDE

Front & Rear Garden Off-Road Parking

■ Legal advice should be taken to verify fixtures/fittings, planning, alterations and/or lease details

Through a Homewise Home For Life Plan people aged 60+ can secure this property for up to 59% less, by purchasing a Lifetime Lease.