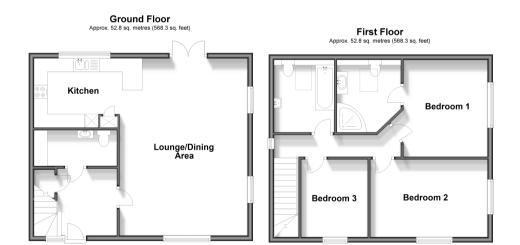

#### **GROUND FLOOR**

Entrance Hallway Cloakroom/Utility Room Lounge/Dining Area: 21'11 x 15'11 (6.68m x 4.85m) Kitchen: 10'6 x 8'3 (3.20m x 2.52m)

#### FIRST FLOOR

Landing Bedroom 1: 12'3 x 11'10 (3.74m x 3.61m) En-Suite Shower Room Bedroom 2: 14'5 x 9'3 (4.40m x 2.82m) Bedroom 3: 9'3 x 8'2 (2.82m x 2.49m) Bathroom