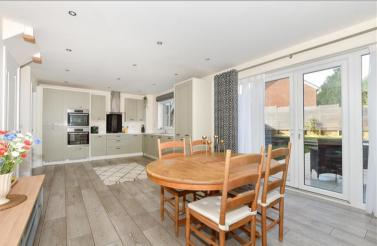

### **GROUND FLOOR**

**Entrance Hallway** 

Cloakroom

Lounge: 18'1 x 12'0 (5.52m x 3.66m)

Kitchen/Dining Room: 25'1 x 15'5 (7.65m x 4.70m)

Utility Room: 5'10 x 5'9 (1.78m x 1.75m)

Landing

Bedroom 1: 17'2 x 11'11 (5.24m x 3.63m)