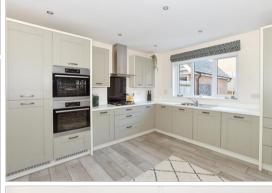

### **GROUND FLOOR**

**Entrance Hallway** 

Cloakroom

Lounge: 18'1 x 12'0 (5.52m x 3.66m)

Kitchen/Dining Room: 25'1 x 15'5 (7.65m x 4.70m)

Utility Room: 5'10 x 5'9 (1.78m x 1.75m)

Landing

Bedroom 1: 17'2 x 11'11 (5.24m x 3.63m)

## **Main features**

- No forward chain
- The convenience of a garage & off road parking
- The luxury of a large lounge
- Kitchen features integral fridge/freezer & dishwasher
- All bedrooms are doubles with en-suites
- 2 bedrooms with fitted wardrobes and bedroom 1 with a walk-in wardrobe
- Utility room, ideal for storage