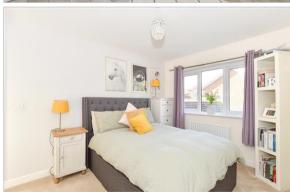

### **GROUND FLOOR**

**Entrance Hallway** 

Cloakroom

Lounge: 18'1 x 12'0 (5.52m x 3.66m)

Kitchen/Dining Room: 25'1 x 15'5 (7.65m x 4.70m)

Utility Room: 5'10 x 5'9 (1.78m x 1.75m)

Landing

Bedroom 1: 17'2 x 11'11 (5.24m x 3.63m)

**En-Suite Bathroom** 

Walk-in Wardrobe: 8'1 x 5'4 (2.47m x

1.63m)

Bedroom 2: 11'4 x 9'6 up to fitted wardrobes (3.46m x 2.90m)

En-Suite Shower Room

Bedroom 3: 11'2 x 9'3 up to fitted wardrobes (3.41m x 2.82m)