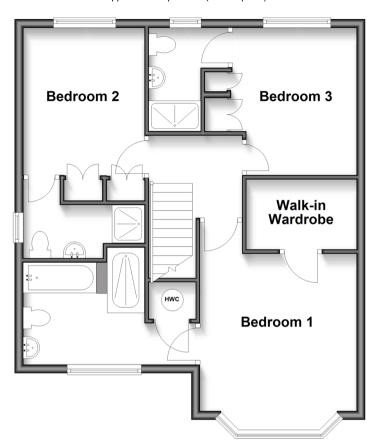

### **Ground Floor**

Approx. 63.7 sq. metres (685.2 sq. feet)

**First Floor** 

Approx. 63.7 sq. metres (685.3 sq. feet)

**En-Suite Bathroom** 

Walk-in Wardrobe: 8'1 x 5'4 (2.47m x

1.63m)

Bedroom 2: 11'4 x 9'6 up to fitted wardrobes (3.46m x 2.90m)

En-Suite Shower Room

Bedroom 3: 11'2 x 9'3 up to fitted wardrobes (3.41m x 2.82m)

**En-Suite Shower Room** 