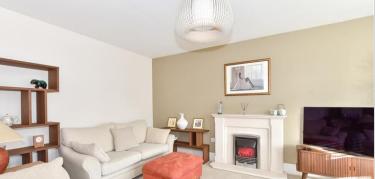

### **GROUND FLOOR**

**Entrance Hallway** 

Cloakroom

Lounge: 18'1 x 12'0 (5.52m x 3.66m)

Kitchen/Dining Room: 25'1 x 15'5 (7.65m x 4.70m)

Utility Room: 5'10 x 5'9 (1.78m x 1.75m)

Landing

Bedroom 1: 17'2 x 11'11 (5.24m x 3.63m)