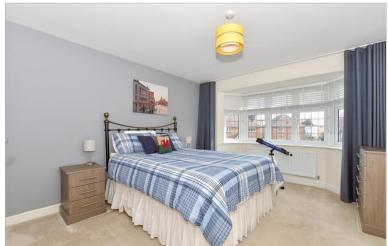

### **GROUND FLOOR**

**Entrance Hallway** 

Cloakroom

Lounge: 18'1 x 12'0 (5.52m x 3.66m)

Kitchen/Dining Room: 25'1 x 15'5 (7.65m x 4.70m)

Utility Room: 5'10 x 5'9 (1.78m x 1.75m)

Landing

Bedroom 1: 17'2 x 11'11 (5.24m x 3.63m)

**En-Suite Bathroom** 

Walk-in Wardrobe: 8'1 x 5'4 (2.47m x

1.63m)

Bedroom 2: 11'4 x 9'6 up to fitted wardrobes (3.46m x 2.90m)

En-Suite Shower Room

Bedroom 3: 11'2 x 9'3 up to fitted wardrobes (3.41m x 2.82m)