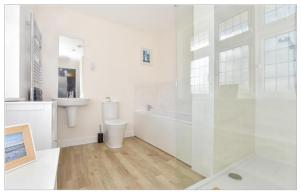

**En-Suite Bathroom** 

Walk-in Wardrobe: 8'1 x 5'4 (2.47m x

1.63m)

Bedroom 2: 11'4 x 9'6 up to fitted wardrobes (3.46m x 2.90m)

En-Suite Shower Room

Bedroom 3: 11'2 x 9'3 up to fitted wardrobes (3.41m x 2.82m)

**En-Suite Shower Room** 