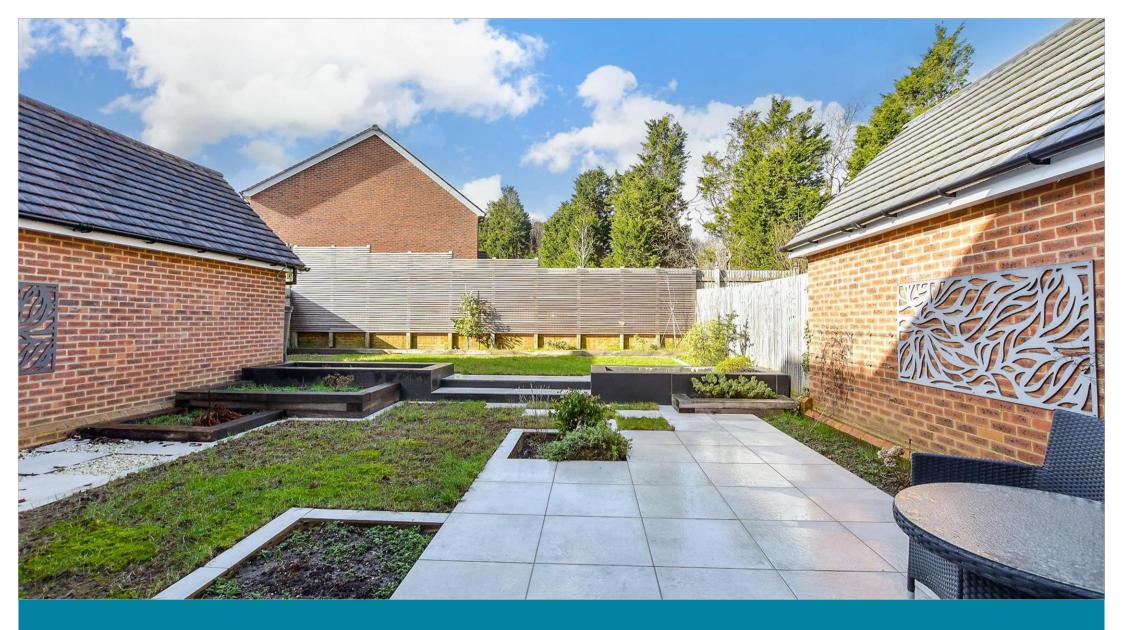

## OUTSIDE

Garage: 19'1 x 9'8 (5.82m x 2.95m)

Off-Road Parking Front & Rear Garden

FIRST FLOOR