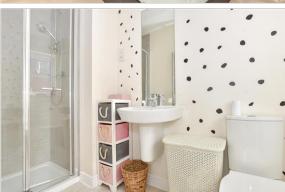

**En-Suite Bathroom** 

Walk-in Wardrobe: 8'1 x 5'4 (2.47m x

1.63m)

Bedroom 2: 11'4 x 9'6 up to fitted wardrobes (3.46m x 2.90m)

En-Suite Shower Room

Bedroom 3: 11'2 x 9'3 up to fitted wardrobes (3.41m x 2.82m)

**En-Suite Shower Room** 