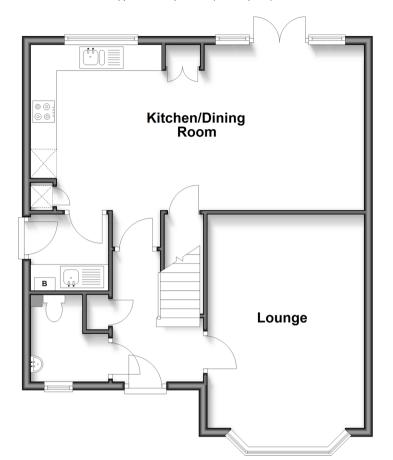

### **Ground Floor**

Approx. 63.7 sq. metres (685.2 sq. feet)

**First Floor** 

Approx. 63.7 sq. metres (685.3 sq. feet)

### **GROUND FLOOR**

**Entrance Hallway** 

Cloakroom

Lounge: 18'1 x 12'0 (5.52m x 3.66m)

Kitchen/Dining Room: 25'1 x 15'5 (7.65m x 4.70m)

Utility Room: 5'10 x 5'9 (1.78m x 1.75m)

Landing

Bedroom 1: 17'2 x 11'11 (5.24m x 3.63m)

## OUTSIDE

Garage: 19'1 x 9'8 (5.82m x 2.95m)

Off-Road Parking Front & Rear Garden

FIRST FLOOR