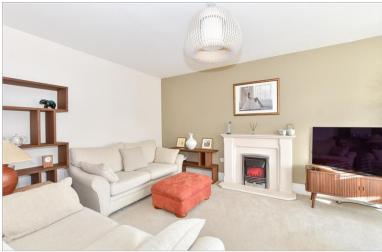

### **GROUND FLOOR**

**Entrance Hallway** 

Cloakroom

Lounge: 18'1 x 12'0 (5.52m x 3.66m)

Kitchen/Dining Room: 25'1 x 15'5 (7.65m x 4.70m)

Utility Room: 5'10 x 5'9 (1.78m x 1.75m)

Landing

Bedroom 1: 17'2 x 11'11 (5.24m x 3.63m)

## **Main features**

- No forward chain
- The convenience of a garage & off road parking
- The luxury of a large lounge
- Kitchen features integral fridge/freezer & dishwasher
- All bedrooms are doubles with en-suites
- 2 bedrooms with fitted wardrobes and bedroom 1 with a walk-in wardrobe
- Utility room, ideal for storage