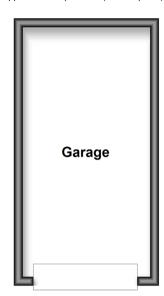

## Outbuilding

Approx. 16.9 sq. metres (181.9 sq. feet)

## OUTSIDE

Garage: 19'1 x 9'8 (5.82m x 2.95m)

Off-Road Parking Front & Rear Garden

FIRST FLOOR