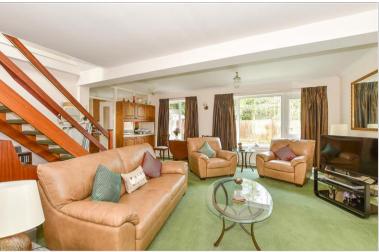

### **GROUND FLOOR**

**Porch**: 13'11 x 6'6 (4.24m x 1.98m)

**Entrance Hallway** 

Lounge: 21'11 x 19'0 (6.68m x 5.80m) Kitchen/Breakfast Room: 16'2 x 10'6

(4.93m x 3.20m)

Study: 16'3 x 6'11 (4.96m x 2.11m)