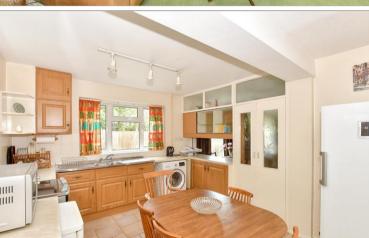

### **GROUND FLOOR**

**Porch**: 13'11 x 6'6 (4.24m x 1.98m)

**Entrance Hallway** 

Lounge: 21'11 x 19'0 (6.68m x 5.80m) Kitchen/Breakfast Room: 16'2 x 10'6

(4.93m x 3.20m)

Study: 16'3 x 6'11 (4.96m x 2.11m)