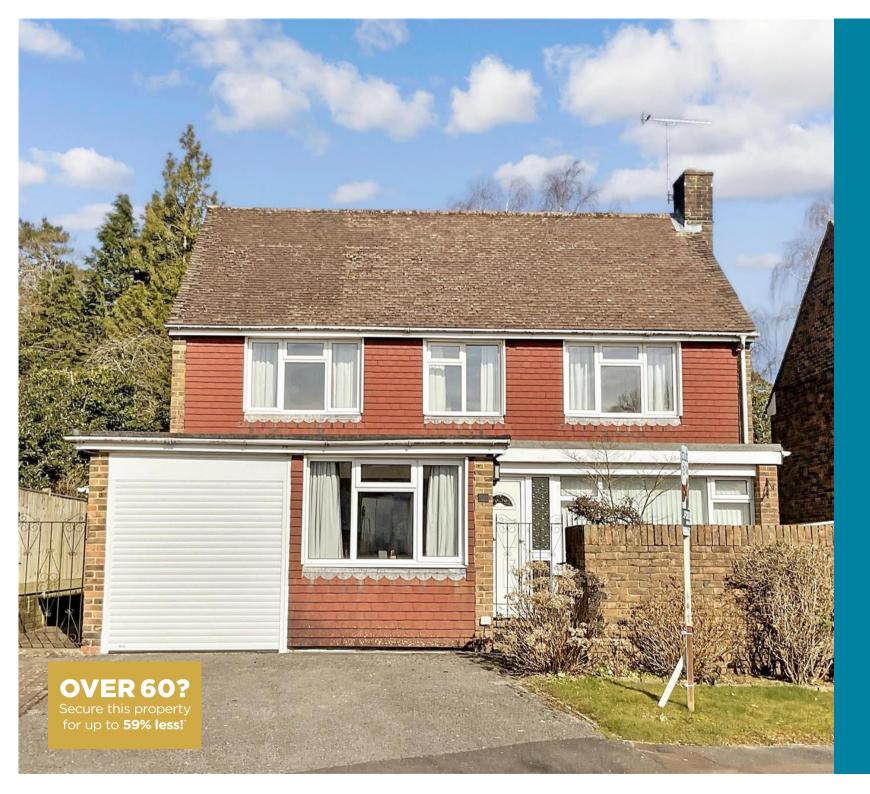

**Guide Price** £650,000

**Freehold** 

4x ∰ 2x 🔁 2x 🖽

Beech Hurst Close, Haywards Heath, West Sussex, RH16

cubitt west

## **Main features**

- No forward chain
- The convenience of an integral garage with electric door & off-road parking
- Current owner has lived here for 57 years
- Located in a cul-de-sac, within walking distance to train station & town centre
- Featuring parquet flooring on ground floor under carpets
- All bedrooms are doubles