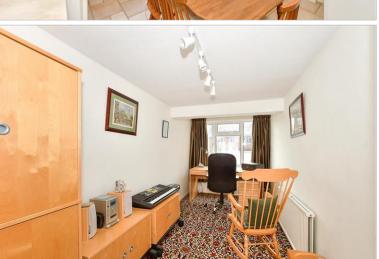

### **GROUND FLOOR**

**Porch**: 13'11 x 6'6 (4.24m x 1.98m)

**Entrance Hallway** 

Lounge: 21'11 x 19'0 (6.68m x 5.80m) Kitchen/Breakfast Room: 16'2 x 10'6

(4.93m x 3.20m)

Study: 16'3 x 6'11 (4.96m x 2.11m)