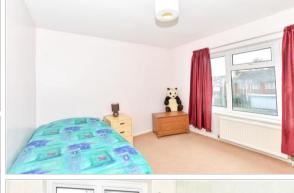

# FIRST FLOOR

Landing

Bedroom 1: 11'4 x 10'11 (3.46m x 3.33m) Garage: 16'8 x 7'6 (5.08m x 2.29m)

Bedroom 2: 11'3 x 9'0 up to fitted wardrobes (3.43m x 2.75m)

Bedroom 3: 11'3 x 10'1 (3.43m x 3.08m) Bedroom 4: 11'3 x 10'0 up to fitted wardrobes (3.43m x 3.05m)