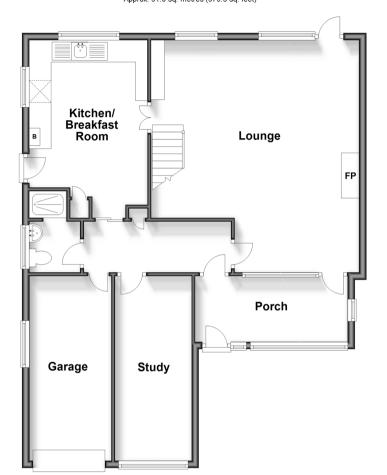

#### **Ground Floor** Approx. 91.0 sq. metres (979.3 sq. feet)

### **GROUND FLOOR**

**Porch**: 13'11 x 6'6 (4.24m x 1.98m)

**Entrance Hallway** 

Lounge: 21'11 x 19'0 (6.68m x 5.80m) Kitchen/Breakfast Room: 16'2 x 10'6

(4.93m x 3.20m)

Study: 16'3 x 6'11 (4.96m x 2.11m)

# FIRST FLOOR

Landing

Bedroom 1: 11'4 x 10'11 (3.46m x 3.33m) Garage: 16'8 x 7'6 (5.08m x 2.29m)

Bedroom 2: 11'3 x 9'0 up to fitted wardrobes (3.43m x 2.75m)

Bedroom 3: 11'3 x 10'1 (3.43m x 3.08m) Bedroom 4: 11'3 x 10'0 up to fitted wardrobes (3.43m x 3.05m)