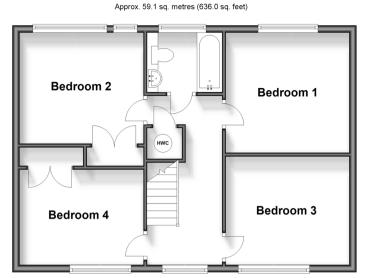

## First Floor

# FIRST FLOOR

Landing

Bedroom 1: 11'4 x 10'11 (3.46m x 3.33m) Garage: 16'8 x 7'6 (5.08m x 2.29m)

Bedroom 2: 11'3 x 9'0 up to fitted wardrobes (3.43m x 2.75m)

Bedroom 3: 11'3 x 10'1 (3.43m x 3.08m) Bedroom 4: 11'3 x 10'0 up to fitted wardrobes (3.43m x 3.05m)