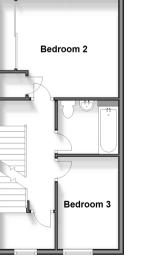

### FIRST FLOOR

Landing Bedroom 2: 12'3 x 11'11 (3.74m x 3.63m) Bedroom 3: 10'9 x 7'1 (3.28m x 2.16m) Bathroom

Appliances & services are untested, dimensions are approximate and floor plans are not to scale