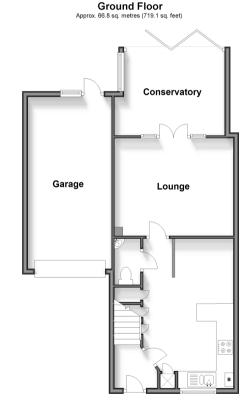

### **GROUND FLOOR**

Entrance Hallway Cloakroom Lounge: 13'10 x 12'0 (4.22m x 3.66m) Kitchen/Dining Room: 18'1 x 10'5 (5.52m x 3.18m) Conservatory: 12'10 x 9'6 (3.91m x 2.90m)

### OUTSIDE

Garage: 20'4 x 9'11 (6.20m x 3.02m) Off Road Parking Front & Rear Garden

Appliances & services are untested, dimensions are approximate and floor plans are not to scale