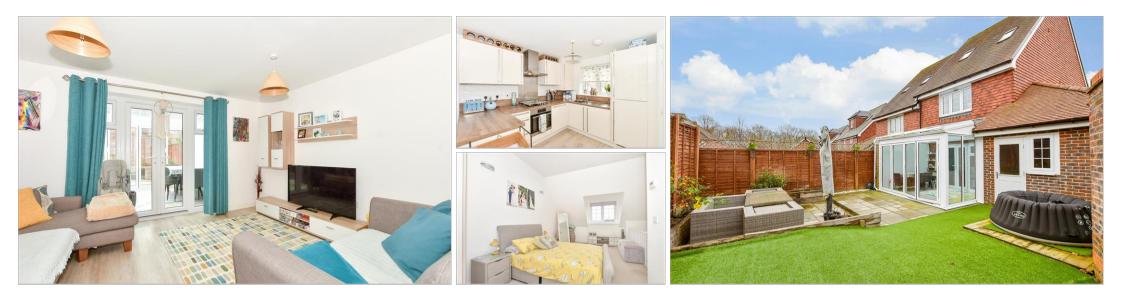

# **Main features**

- The convenience of a garage & off road parking
- Recently added conservatory with bi-fold doors
- All bedrooms are doubles
- Bedroom 1 benefiting from an en suite shower room
- Sharps fitted wardrobes in bedroom 1
- Landscaped rear garden

### **GROUND FLOOR**

Entrance Hallway Cloakroom Lounge: 13'10 x 12'0 (4.22m x 3.66m) Kitchen/Dining Room: 18'1 x 10'5 (5.52m x 3.18m) Conservatory: 12'10 x 9'6 (3.91m x 2.90m)

### OUTSIDE

Garage: 20'4 x 9'11 (6.20m x 3.02m) Off Road Parking Front & Rear Garden