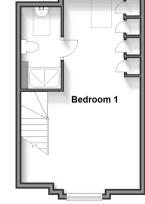

### SECOND FLOOR

Landing Bedroom 1: 22'5 x 13'10 (6.84m x 4.22m) En-Suite Shower Room