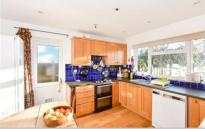

### **GROUND FLOOR**

**Entrance Hallway** 

Lounge/Dining Room: 22'0 x 11'11 (6.71m x 3.63m)

**Kitchen**: 13'2 x 10'7 (4.02m x 3.23m)

Playroom/Study: 11'7 x 11'5 (3.53m x 3.48m)

Cloakroom