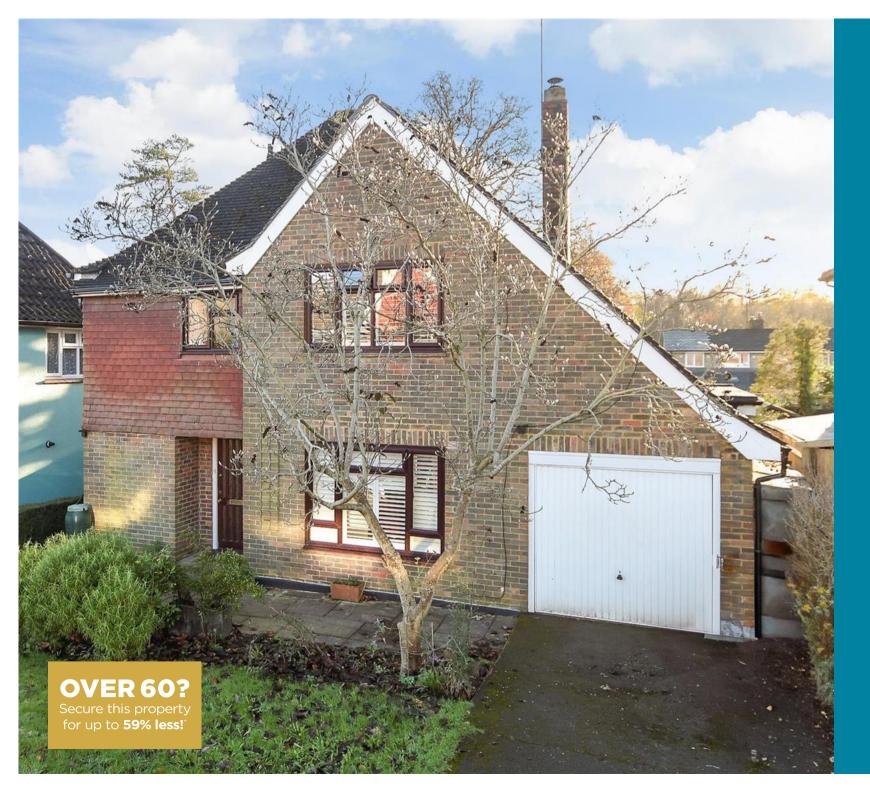

**Price** £600,000

**Freehold** 

4x 🕮 2x 🚅 2x 🕮

Harlands Road, Haywards Heath, West Sussex, RH16

cubitt west

#### **OUTSIDE**

Front & Rear Garden

Garage: 16'10 x 8'6 (5.13m x 2.59m)

Off Road Parking