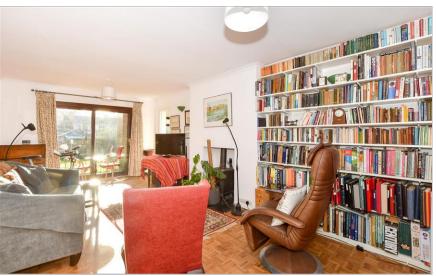

### **GROUND FLOOR**

**Entrance Hallway** 

Lounge/Dining Room: 22'0 x 11'11 (6.71m x 3.63m)

**Kitchen**: 13'2 x 10'7 (4.02m x 3.23m)

Playroom/Study: 11'7 x 11'5 (3.53m x 3.48m)

Cloakroom