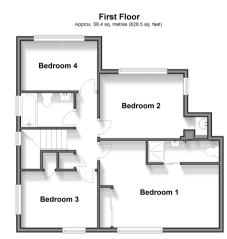

## **Accommodation**

### **GROUND FLOOR**

**Entrance Hallway** 

Lounge/Dining Room: 22'0 x 11'11 (6.71m x 3.63m)

**Kitchen**: 13'2 x 10'7 (4.02m x 3.23m)

Playroom/Study: 11'7 x 11'5 (3.53m x 3.48m)

Cloakroom

#### FIRST FLOOR

Landing

**Bedroom 1**: 17'1 x 12'5 up to fitted wardrobes (5.21m x 3.79m)

**En-Suite Shower Room** 

Bedroom 2: 11'11 x 9'2 up to fitted cupboard (3.63m x 2.80m)

Bedroom 3: 10'6 x 8'8 (3.20m x 2.64m)

Bedroom 4: 10'9 x 7'8 (3.28m x 2.34m)

Bathroom

#### **OUTSIDE**

Front & Rear Garden

Garage: 16'10 x 8'6 (5.13m x 2.59m)

Off Road Parking

# **Ground Floor** Study/ Kitchen Lounge/Dining Garage