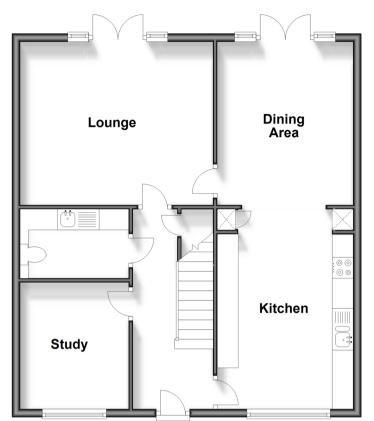

# **Ground Floor**

Approx. 70.5 sq. metres (759.2 sq. feet)

## **GROUND FLOOR**

**Entrance Hallway** 

Lounge: 15'6 x 12'9 (4.73m x 3.89m) **Kitchen**: 15'8 x 10'8 (4.78m x 3.25m)

Dining Area: 12'10 x 10'8 (3.91m x

3.25m)

**Study**: 10'0 x 8'6 (3.05m x 2.59m) Cloakroom/Utility Room: 8'6 x 5'5

(2.59m x 1.65m)