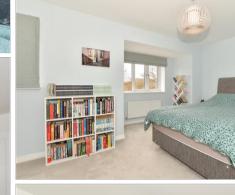

# FIRST FLOOR

Landing

Bedroom 1: 19'0 x 15'4 (5.80m x

4.68m)

**En-Suite Shower Room** 

Bedroom 2: 15'6 x 10'9 at widest point Front & Rear Garden

(4.73m x 3.28m)

Bedroom 3: 13'1 x 10'11 (3.99m x 3.33m) Bedroom 4: 12'6 x 8'3 (3.81m x 2.52m)