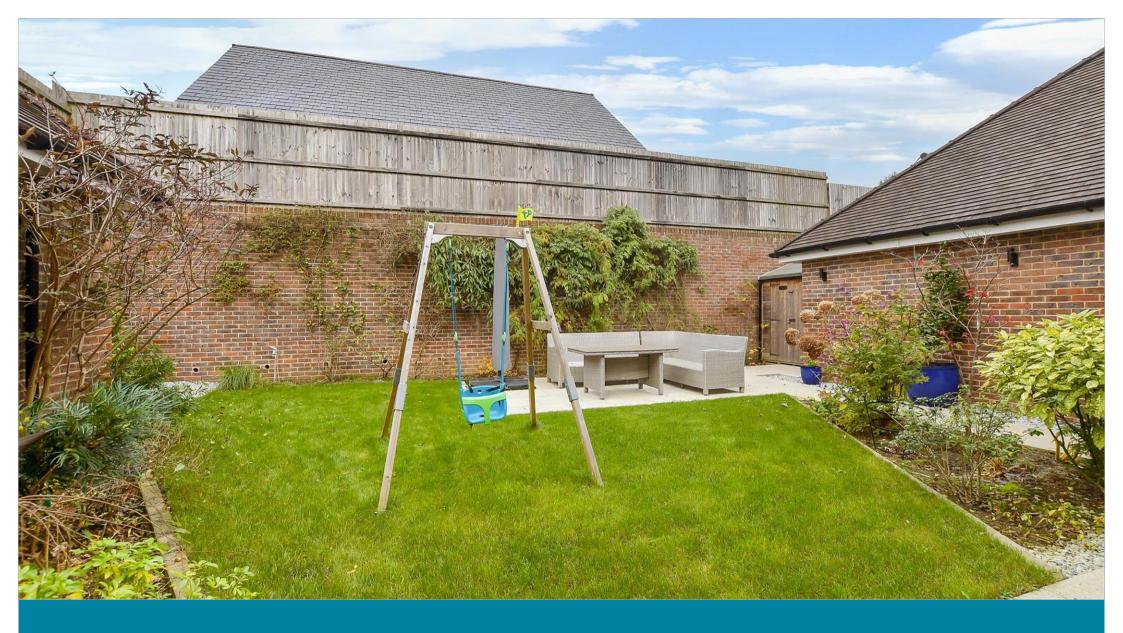

# **OUTSIDE**

Double Garage: 20'1 x 19'11 (6.13m x

6.07m)

Off Road Parking

- All bedrooms are doubles with one featuring an en-suite shower room
- Built into the kitchen is an integral dishwasher & fridge/freezer
- Secluded landscaped rear garden
- Countryside walks nearby
- The convenience of a double garage and off road parking for 6 vehicles