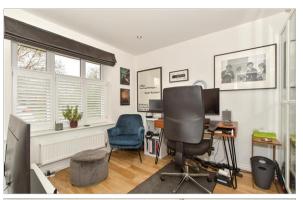

## **GROUND FLOOR**

**Entrance Hallway** 

Lounge: 15'6 x 12'9 (4.73m x 3.89m) **Kitchen**: 15'8 x 10'8 (4.78m x 3.25m)

Dining Area: 12'10 x 10'8 (3.91m x

3.25m)

**Study**: 10'0 x 8'6 (3.05m x 2.59m) Cloakroom/Utility Room: 8'6 x 5'5