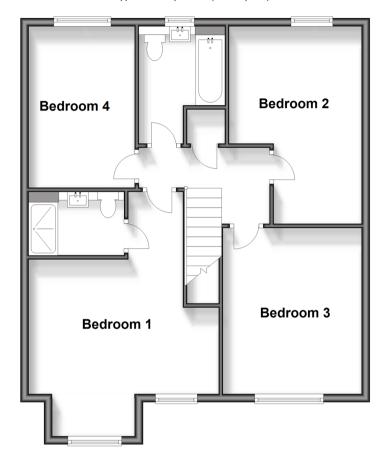

## First Floor

Approx. 72.7 sq. metres (782.0 sq. feet)

# FIRST FLOOR

Landing

Bedroom 1: 19'0 x 15'4 (5.80m x

4.68m)

**En-Suite Shower Room** 

Bedroom 2: 15'6 x 10'9 at widest point Front & Rear Garden

(4.73m x 3.28m)

Bedroom 3: 13'1 x 10'11 (3.99m x 3.33m) Bedroom 4: 12'6 x 8'3 (3.81m x 2.52m)

Bathroom