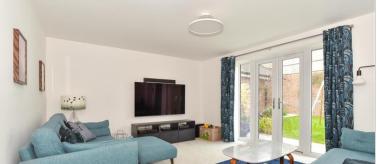

## **GROUND FLOOR**

**Entrance Hallway** 

Lounge: 15'6 x 12'9 (4.73m x 3.89m) **Kitchen**: 15'8 x 10'8 (4.78m x 3.25m)

Dining Area: 12'10 x 10'8 (3.91m x

3.25m)

**Study**: 10'0 x 8'6 (3.05m x 2.59m) Cloakroom/Utility Room: 8'6 x 5'5