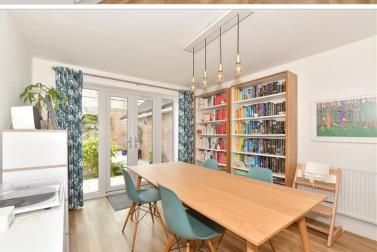

## **GROUND FLOOR**

**Entrance Hallway** 

Lounge: 15'6 x 12'9 (4.73m x 3.89m) **Kitchen**: 15'8 x 10'8 (4.78m x 3.25m)

Dining Area: 12'10 x 10'8 (3.91m x

3.25m)

**Study**: 10'0 x 8'6 (3.05m x 2.59m) Cloakroom/Utility Room: 8'6 x 5'5