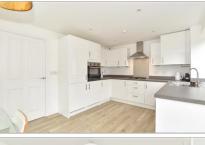

#### **GROUND FLOOR**

**Entrance Hallway** 

Cloakroom

Lounge: 16'3 x 10'2 (4.96m x 3.10m)

Kitchen/Dining Room: 16'3 x 11'2 (4.96m x 3.41m)