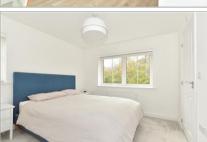

#### **FIRST FLOOR**

Landing

**Bedroom 1**: 12'8 x 12'0 up to fitted wardrobes (3.86m x 3.66m)

**En-Suite Shower Room** 

Bedroom 2: 12'4 x 10'3 up to fitted wardrobes (3.76m x 3.13m)

Bedroom 3: 7'3 x 6'10 (2.21m x 2.08m)