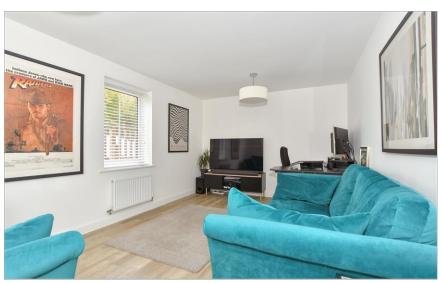

#### **GROUND FLOOR**

**Entrance Hallway** 

Cloakroom

Lounge: 16'3 x 10'2 (4.96m x 3.10m)

Kitchen/Dining Room: 16'3 x 11'2 (4.96m x 3.41m)