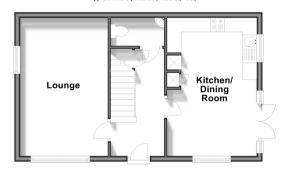

## **Accommodation**

#### **GROUND FLOOR**

**Entrance Hallway** 

Cloakroom

Lounge: 16'3 x 10'2 (4.96m x 3.10m)

Kitchen/Dining Room: 16'3 x 11'2 (4.96m x 3.41m)

# Ground Floor Approx. 41.5 sq. metres (446.6 sq. feet)

First Floor
Approx. 41.5 sq. metres (446.6 sq. feet)