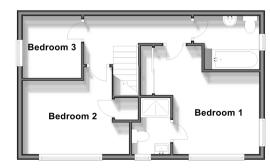

#### **FIRST FLOOR**

Landing

**Bedroom 1**: 12'8 x 12'0 up to fitted wardrobes (3.86m x 3.66m)

**En-Suite Shower Room** 

Bedroom 2: 12'4 x 10'3 up to fitted wardrobes (3.76m x 3.13m)

Bedroom 3: 7'3 x 6'10 (2.21m x 2.08m)

Bathroom

# Ground Floor Approx. 41.5 sq. metres (446.6 sq. feet)

First Floor
Approx. 41.5 sq. metres (446.6 sq. feet)