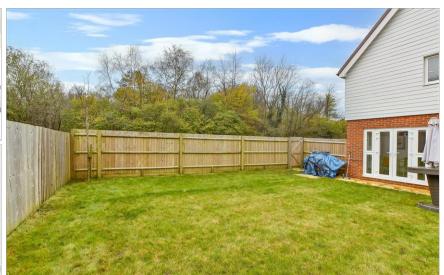

**Guide Price** £475,000

**Freehold** 

3x ∰ 2x 🚅 1x 🕮

Blake Place, Haywards Heath, West Sussex, RH16











### Main features

- No forward chain
- Cul-de-sac location
- Integral dishwasher, washer/dryer and fridge/freezer
- En-suite shower room & fitted wardrobes in one of the bedrooms
- Sunny aspect rear garden
- 2 Allocated parking spaces
- Countryside walks on you door step

## **Accommodation**

#### **GROUND FLOOR**

**Entrance Hallway** 

Cloakroom

Lounge: 16'3 x 10'2 (4.96m x 3.10m)

Kitchen/Dining Room: 16'3 x 11'2 (4.96m x 3.41m)

#### **FIRST FLOOR**

Landing

**Bedroom 1**: 12'8 x 12'0 up to fitted wardrobes (3.86m x 3.66m)

**En-Suite Shower Room** 

Bedroom 2: 12'4 x 10'3 up to fitted wardrobes (3.76m x 3.13m)

Bedroom 3: 7'3 x 6'10 (2.21m x 2.08m)

Bathroom

#### **OUTSIDE**

Front & Rear Garden

2 x Allocated parking spaces

# Ground Floor Approx. 41.5 sq. metres (446.6 sq. fe