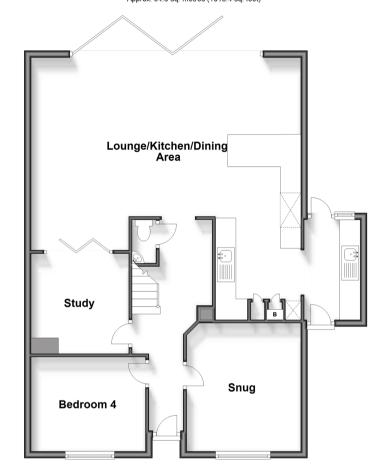

#### **GROUND FLOOR**

## Entrance Hallway Cloakroom

Lounge/Kitchen/Dining Area: 26'3 maximum x 23'11 maximum (8.01m x 7.29m)

Snug: 12'3 x 10'11 (3.74m x 3.33m) Bedroom 4: 11'0 x 8'11 (3.36m x 2.72m) Study: 9'6 x 9'6 (2.90m x 2.90m) Utility Room