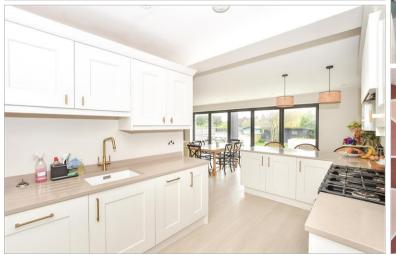

## Entrance Hallway Cloakroom

Lounge/Kitchen/Dining Area: 26'3 maximum x 23'11 maximum (8.01m x 7.29m)

Snug: 12'3 x 10'11 (3.74m x 3.33m) Bedroom 4: 11'0 x 8'11 (3.36m x 2.72m) Study: 9'6 x 9'6 (2.90m x 2.90m) Utility Room

# Main features

- Extended detached home
- Large secluded garden with outbuilding with power
- Large driveway with parking for multiple vehicles
- Large kitchen/dining room with integral fridge/freezer & breakfast bar
- Bi-fold doors leading to secluded rear garden
- **EV Charging point**
- All bedrooms are doubles