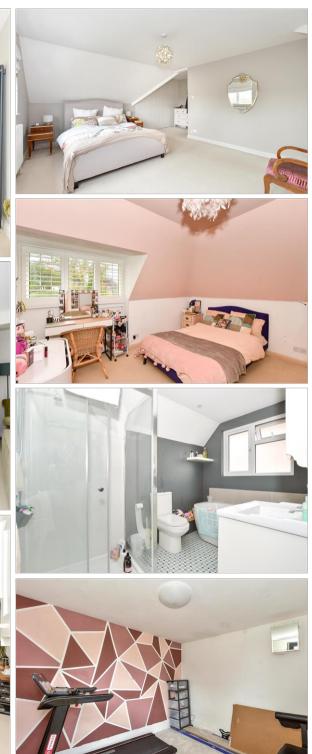

## **FIRST FLOOR**

Landing Bedroom 1: 18'0 x 17'3 (5.49m x 5.26m) Walk-in Wardrobe: 8'1 x 4'1 (2.47m x 1.25m) Front & Rear Garden

## **En-Suite Shower Room**

Bedroom 2: 17'9 x 10'4 at widest point (5.41m x 3.15m)

Bedroom 3: 11'11 x 10'7 at widest point (3.63m x 3.23m)

#### Bathroom

# Main features

- Extended detached home
- Large secluded garden with outbuilding with power
- Large driveway with parking for multiple vehicles
- Large kitchen/dining room with integral fridge/freezer & breakfast bar
- Bi-fold doors leading to secluded rear garden
- **EV Charging point**
- All bedrooms are doubles