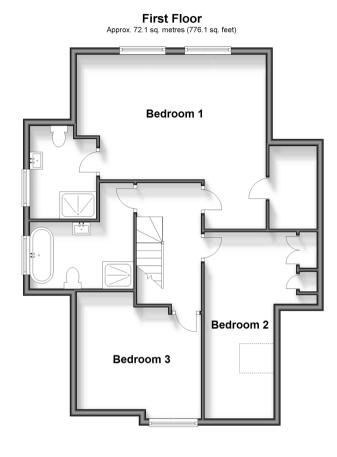

## **FIRST FLOOR**

Landing Bedroom 1: 18'0 x 17'3 (5.49m x 5.26m) Walk-in Wardrobe: 8'1 x 4'1 (2.47m x 1.25m) Front & Rear Garden

## **En-Suite Shower Room**

Bedroom 2: 17'9 x 10'4 at widest point (5.41m x 3.15m)

Bedroom 3: 11'11 x 10'7 at widest point (3.63m x 3.23m)

#### Bathroom