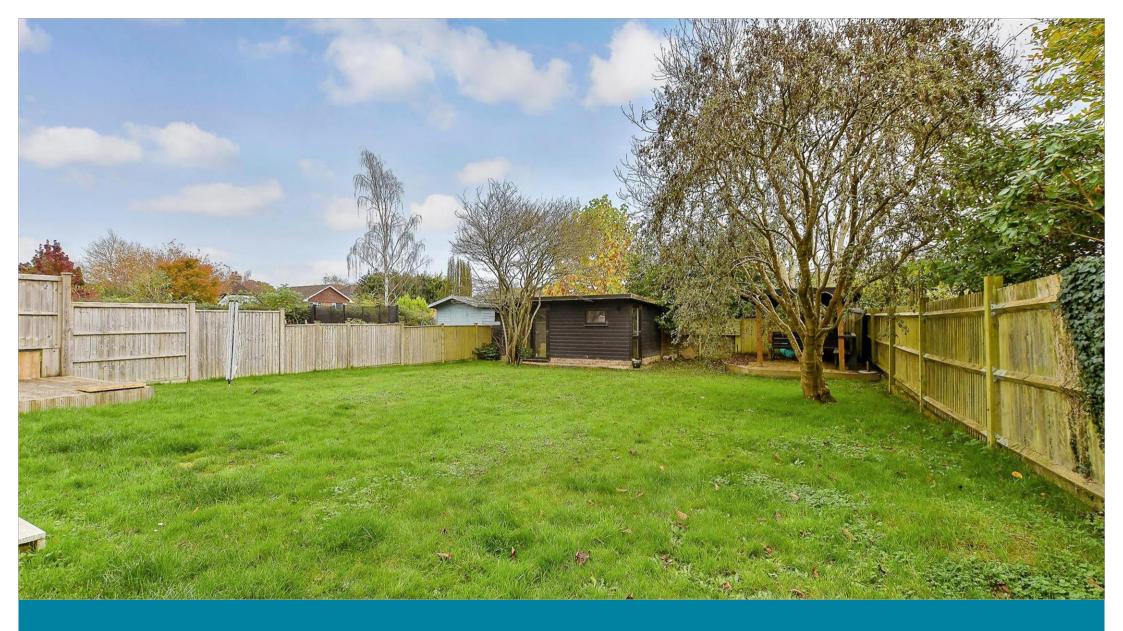

## OUTSIDE

Off Road Parking

## OUTBUILDING

Gym: 9'4 x 7'7 (2.85m x 2.31m) Storage: 9'10 x 9'4 (3.00m x 2.85m)

# Main features

- Extended detached home
- Large secluded garden with outbuilding with power
- Large driveway with parking for multiple vehicles
- Large kitchen/dining room with integral fridge/freezer & breakfast bar
- Bi-fold doors leading to secluded rear garden
- **EV Charging point**
- All bedrooms are doubles