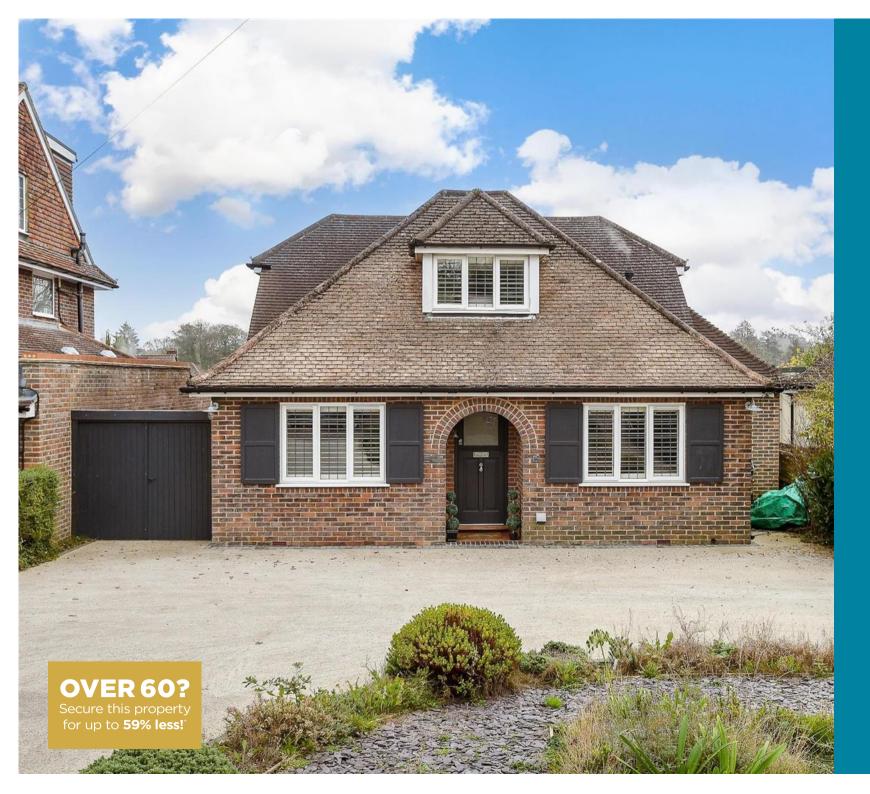

Guide Price £950,000

# **Freehold**

4x 👜 2x 🕂 3x 📇

Backwoods Lane, Lindfield, Haywards Heath, West Sussex, RH16

**Ground Floor** Approx, 94.6 sq. metres (1018.4 sq. feet)

## Address

Backwoods Lane, Lindfield, Haywards Heath, West Sussex, RH16