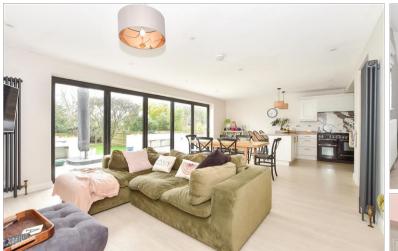

## Entrance Hallway Cloakroom

Lounge/Kitchen/Dining Area: 26'3 maximum x 23'11 maximum (8.01m x 7.29m)

Snug: 12'3 x 10'11 (3.74m x 3.33m) Bedroom 4: 11'0 x 8'11 (3.36m x 2.72m) Study: 9'6 x 9'6 (2.90m x 2.90m) Utility Room

# Main features

- Extended detached home
- Large secluded garden with outbuilding with power
- Large driveway with parking for multiple vehicles
- Large kitchen/dining room with integral fridge/freezer & breakfast bar
- Bi-fold doors leading to secluded rear garden
- **EV Charging point**
- All bedrooms are doubles