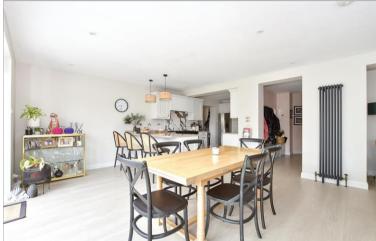

## Entrance Hallway Cloakroom

Lounge/Kitchen/Dining Area: 26'3 maximum x 23'11 maximum (8.01m x 7.29m)

Snug: 12'3 x 10'11 (3.74m x 3.33m) Bedroom 4: 11'0 x 8'11 (3.36m x 2.72m) Study: 9'6 x 9'6 (2.90m x 2.90m) Utility Room