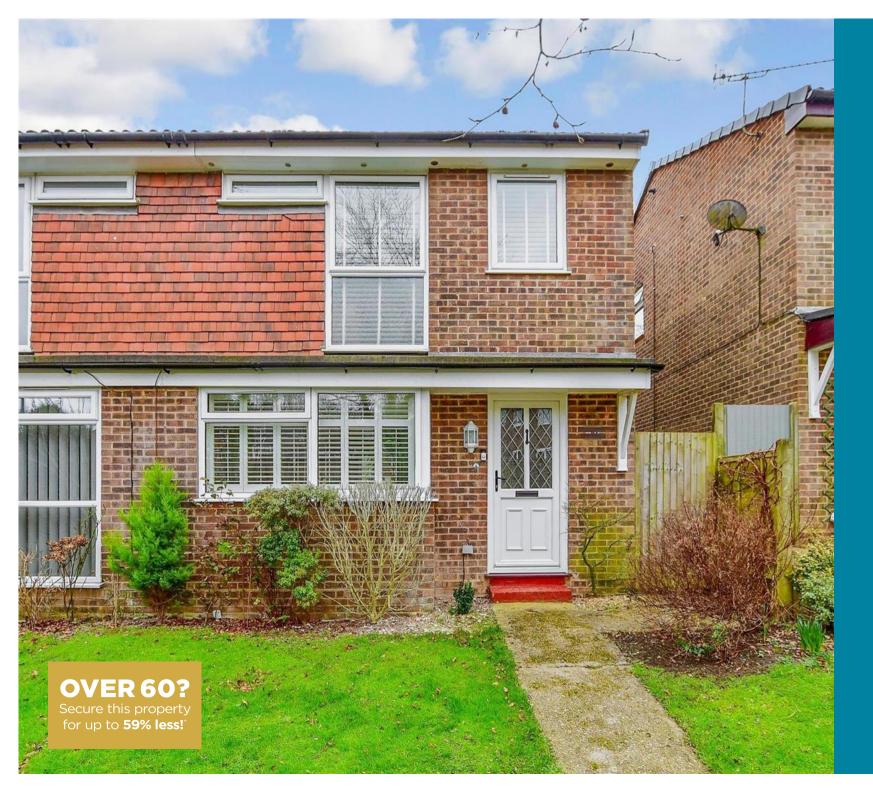

**Price £380,000** 

**Freehold** 

3x ∰ 1x 🚅 2x 🕮

Augustines Way, Haywards Heath, West Sussex, RH16

#### **OUTSIDE**

Garage En Bloc: 16'3 x 8'5 (4.96m x 2.57m) Front & Rear Garden