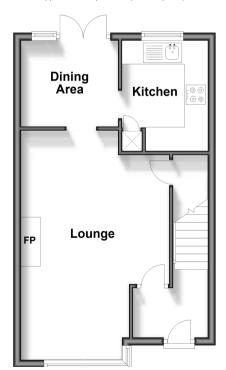

## **Accommodation**

#### **GROUND FLOOR**

**Entrance Hallway** 

Lounge: 19'2 x 12'7 (5.85m x 3.84m) Dining Area: 8'2 x 7'1 (2.49m x 2.16m) Kitchen: 9'3 x 7'4 (2.82m x 2.24m)

### **Ground Floor**

Approx. 38.0 sq. metres (408.7 sq. feet)