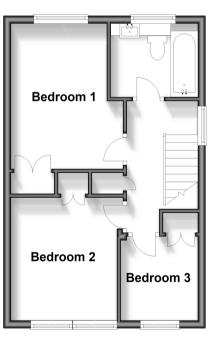

## **Accommodation**

#### FIRST FLOOR

Landing

Bedroom 1: 12'1 up to fitted wardrobes x 9'9 (3.69m x 2.97m) Bedroom 2: 10'6 up to fitted wardrobes x 9'1 (3.20m x 2.77m) Bedroom 3: 7'3 up to fitted wardrobes x 6'9 (2.21m x 2.06m)

Bathroom

# First Floor

Approx. 36.5 sq. metres (392.7 sq. feet)