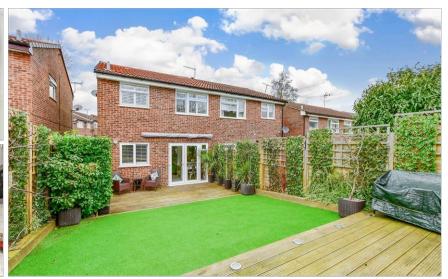

**Price £380,000** 

**Freehold** 

3x ∰ 1x 🚅 2x 🕮

Augustines Way, Haywards Heath, West Sussex, RH16

## Main features

- Current vendor has recently installed a boiler
- Refitted kitchen & bathroom
- The convenience of artificial grass in the rear garden
- **■** Garage en-bloc
- Integral fridge/freezer & dishwasher

#### **OUTSIDE**

Garage En Bloc: 16'3 x 8'5 (4.96m x 2.57m) Front & Rear Garden