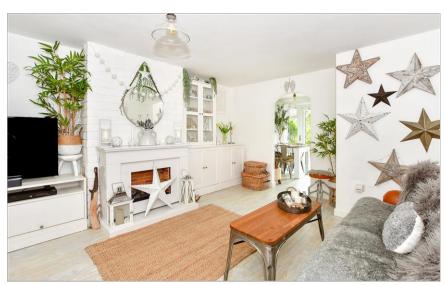

#### **GROUND FLOOR**

**Entrance Hallway** 

Lounge: 19'2 x 12'7 (5.85m x 3.84m) Dining Area: 8'2 x 7'1 (2.49m x 2.16m) Kitchen: 9'3 x 7'4 (2.82m x 2.24m)