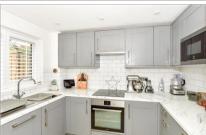

#### **GROUND FLOOR**

**Entrance Hallway** 

Lounge: 19'2 x 12'7 (5.85m x 3.84m) Dining Area: 8'2 x 7'1 (2.49m x 2.16m) Kitchen: 9'3 x 7'4 (2.82m x 2.24m)