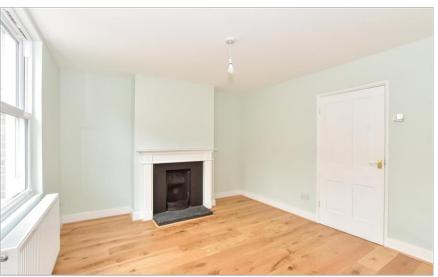

## **GROUND FLOOR**

**Entrance Hallway** 

Lounge: 13'11 x 9'0 (4.24m x 2.75m)

Dining Room: 11'9 x 10'9 (3.58m x 3.28m)

Kitchen: 10'6 x 9'3 (3.20m x 2.82m)

Study: 8'11 x 6'11 (2.72m x 2.11m)