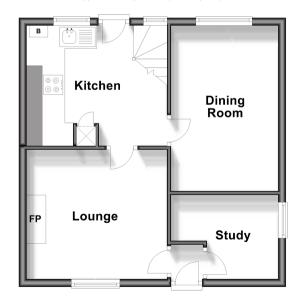

## **GROUND FLOOR**

**Entrance Hallway** 

Lounge: 13'11 x 9'0 (4.24m x 2.75m)

Dining Room: 11'9 x 10'9 (3.58m x 3.28m)

Kitchen: 10'6 x 9'3 (3.20m x 2.82m)

Study: 8'11 x 6'11 (2.72m x 2.11m)

## **Ground Floor**

Approx. 42.4 sq. metres (456.2 sq. feet)