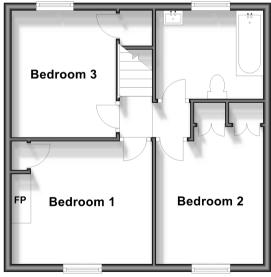

#### **FIRST FLOOR**

Landing

Bedroom 1: 12'0 x 9'0 (3.66m x 2.75m)

Bedroom 2: 10'9 x 10'7 (3.28m x 3.23m)

Bedroom 3: 9'10 x 9'0 (3.00m x 2.75m)

Bathroom

## **First Floor**

Approx. 42.3 sq. metres (455.0 sq. feet)