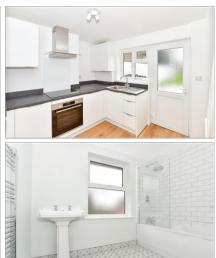

## Main features

- No forward chain
- Large sunny rear garden
- Off road parking
- Walking distance to town & train station
- Re-fitted kitchen with integral appliances & refitted bathroom
- Open fire place
- **Recently installed combination** boiler

## **GROUND FLOOR**

**Entrance Hallway** 

Lounge: 13'11 x 9'0 (4.24m x 2.75m)

Dining Room: 11'9 x 10'9 (3.58m x 3.28m)

Kitchen: 10'6 x 9'3 (3.20m x 2.82m)

Study: 8'11 x 6'11 (2.72m x 2.11m)