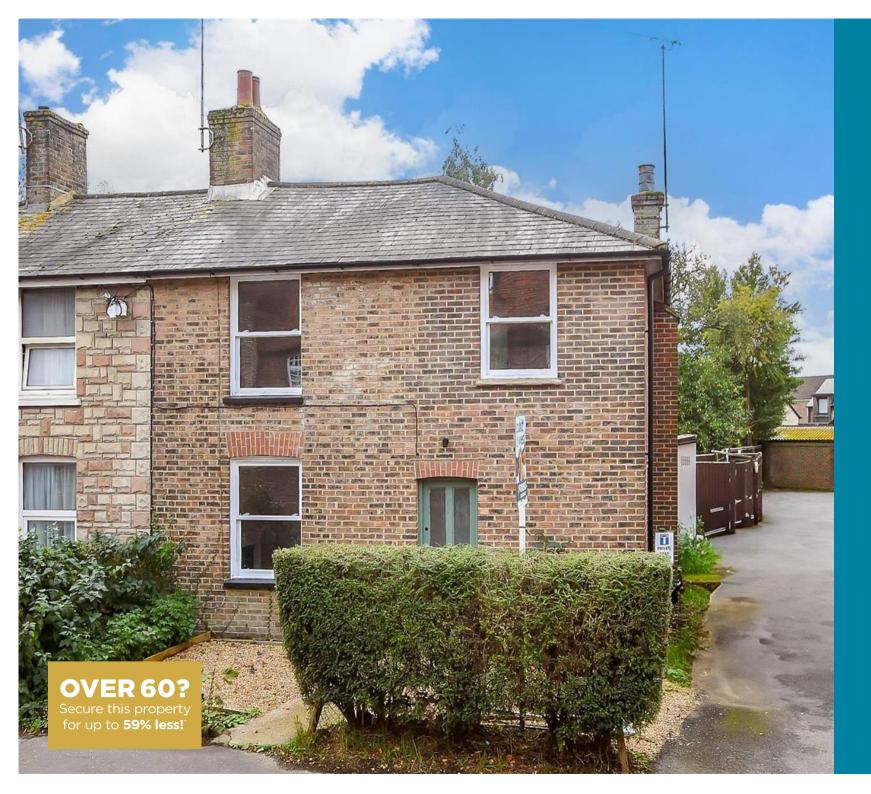

**Guide Price** £450,000

**Freehold** 

3x ∰ 1x 🚅 3x 🕮

Franklynn Road, Haywards Heath, West Sussex, RH16

cubitt@west

## Main features

- No forward chain
- Large sunny rear garden
- Off road parking
- Walking distance to town & train station
- Re-fitted kitchen with integral appliances & refitted bathroom
- Open fire place
- **Recently installed combination** boiler

#### **OUTSIDE**

Front & Rear Garden Off Road Parking