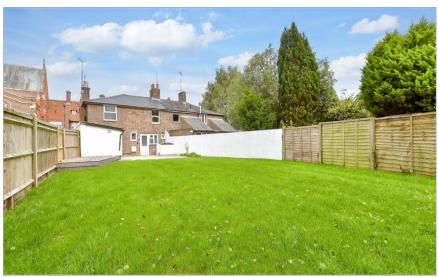

## Main features

- No forward chain
- Large sunny rear garden
- Off road parking
- Walking distance to town & train station
- Re-fitted kitchen with integral appliances & refitted bathroom
- Open fire place
- **Recently installed combination** boiler

#### **OUTSIDE**

Front & Rear Garden Off Road Parking