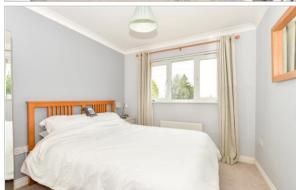

## FIRST FLOOR

Landing

Bedroom 1: 19'9 x 11'10 up to fitted wardrobes (6.02m x 3.61m)

**En-Suite Shower Room** 

Bedroom 2: 14'1 x 10'4 up to fitted wardrobes (4.30m x 3.15m)

Bedroom 3: 10'4 x 9'5 (3.15m x 2.87m)

Bedroom 4: 9'7 x 9'3 (2.92m x 2.82m)

Bathroom