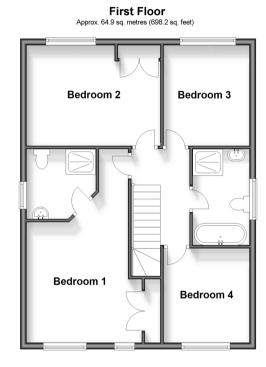

## FIRST FLOOR

Landing

Bedroom 1: 19'9 x 11'10 up to fitted wardrobes (6.02m x 3.61m)

**En-Suite Shower Room** 

Bedroom 2: 14'1 x 10'4 up to fitted wardrobes (4.30m x 3.15m)

Bedroom 3: 10'4 x 9'5 (3.15m x 2.87m)

Bedroom 4: 9'7 x 9'3 (2.92m x 2.82m)

Bathroom