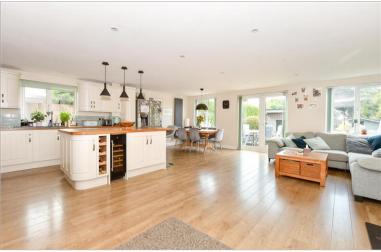

## **GROUND FLOOR**

**Entrance Hallway** 

Cloakroom

Kitchen/Lounge/Diner: 23'2 x 23'0

(7.07m x 7.02m)

**Utility Room**: 9'5 x 8'3 (2.87m x 2.52m)

Playroom: 19'1 x 7'1 (5.82m x 2.16m) Study: 8'9 x 8'2 (2.67m x 2.49m)

# Main features

- Cul-de-sac location
- Open plan living
- Wood burner
- All of the bedrooms are doubles with one featuring an en-suite
- The convenience of a carport and off-road parking for multiple vehicles
- Sunny aspect rear garden
- Large outbuilding with swim spa