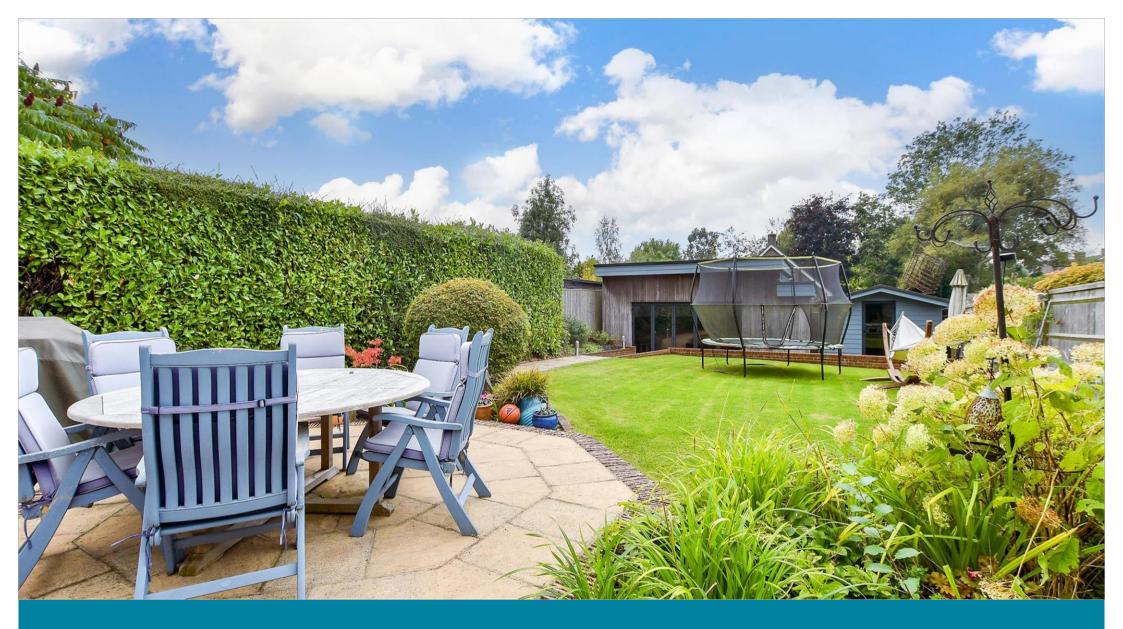

# OUTSIDE

Carport: 16'7 x 13'5 (5.06m x 4.09m)

Off Road Parking
Front & Rear Garden

Outbuilding: 19'7 x 13'0 (5.97m x

3.97m)

Shed: 11'8 x 9'4 (3.56m x 2.85m)

# Main features

- Cul-de-sac location
- Open plan living
- Wood burner
- All of the bedrooms are doubles with one featuring an en-suite
- The convenience of a carport and off-road parking for multiple vehicles
- Sunny aspect rear garden
- Large outbuilding with swim spa