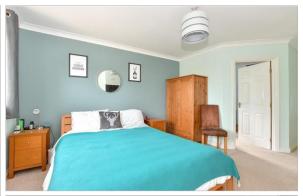

## FIRST FLOOR

Landing

Bedroom 1: 19'9 x 11'10 up to fitted wardrobes (6.02m x 3.61m)

**En-Suite Shower Room** 

Bedroom 2: 14'1 x 10'4 up to fitted wardrobes (4.30m x 3.15m)

Bedroom 3: 10'4 x 9'5 (3.15m x 2.87m)