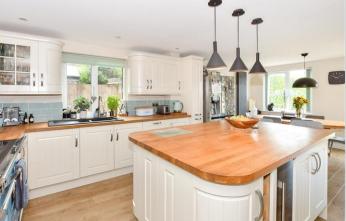

## **GROUND FLOOR**

**Entrance Hallway** 

Cloakroom

Kitchen/Lounge/Diner: 23'2 x 23'0

(7.07m x 7.02m)

**Utility Room**: 9'5 x 8'3 (2.87m x 2.52m)

Playroom: 19'1 x 7'1 (5.82m x 2.16m) Study: 8'9 x 8'2 (2.67m x 2.49m)