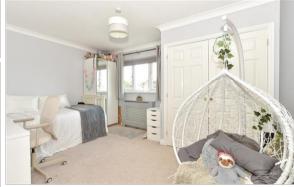

## FIRST FLOOR

Landing

Bedroom 1: 19'9 x 11'10 up to fitted wardrobes (6.02m x 3.61m)

**En-Suite Shower Room** 

Bedroom 2: 14'1 x 10'4 up to fitted wardrobes (4.30m x 3.15m)

Bedroom 3: 10'4 x 9'5 (3.15m x 2.87m)

Bedroom 4: 9'7 x 9'3 (2.92m x 2.82m)

Bathroom