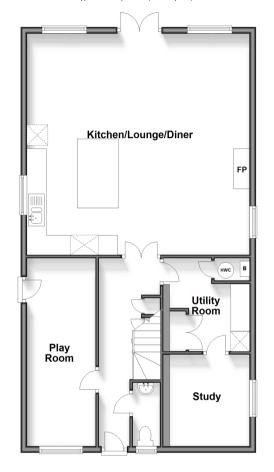

**Price £750,000** 

**Freehold** 

4x 🕮 2x 🚅 3x 🕮

Nightingale Close, Haywards Heath, West Sussex, RH16

Ground Floor
Approx. 89.9 sq. metres (968.2 sq. feet)

## **GROUND FLOOR**

**Entrance Hallway** 

Cloakroom

Kitchen/Lounge/Diner: 23'2 x 23'0

(7.07m x 7.02m)

**Utility Room**: 9'5 x 8'3 (2.87m x 2.52m)

Playroom: 19'1 x 7'1 (5.82m x 2.16m) Study: 8'9 x 8'2 (2.67m x 2.49m)