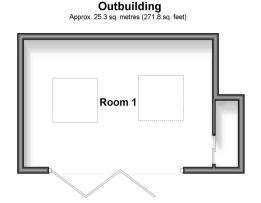

# OUTSIDE

Carport: 16'7 x 13'5 (5.06m x 4.09m)

Off Road Parking
Front & Rear Garden

Outbuilding: 19'7 x 13'0 (5.97m x

3.97m)

Shed: 11'8 x 9'4 (3.56m x 2.85m)