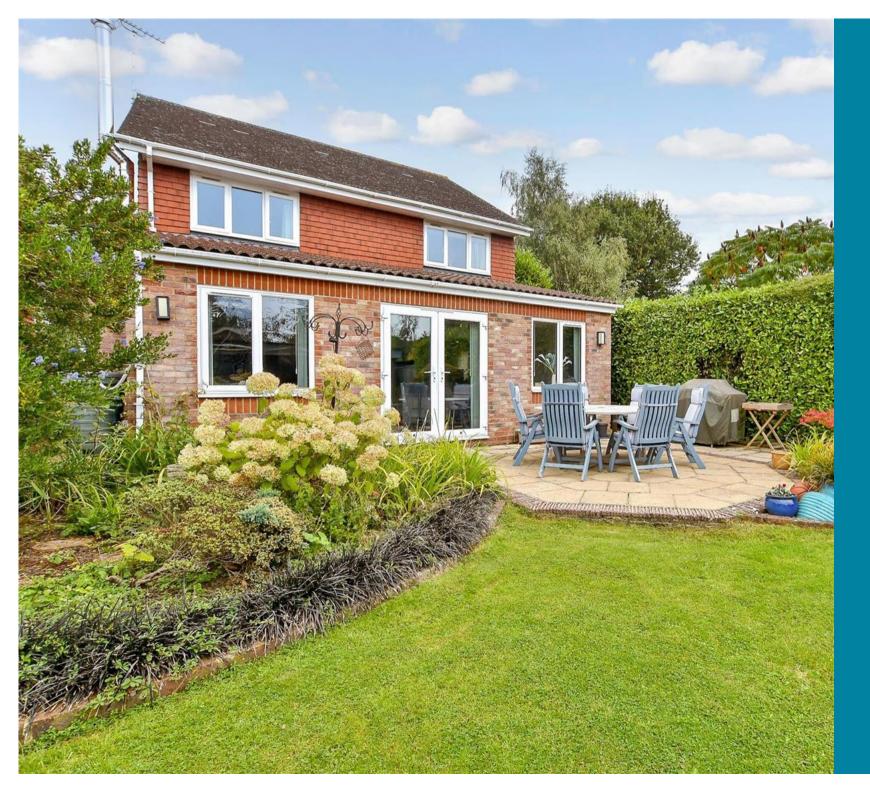

**Price £750,000** 

**Freehold** 

4x 🕮 2x 🚅 3x 🕮

Nightingale Close, Haywards Heath, West Sussex, RH16

Ground Floor
Approx. 89.9 sq. metres (968.2 sq. feet)

# Main features

- Cul-de-sac location
- Open plan living
- Wood burner
- All of the bedrooms are doubles with one featuring an en-suite
- The convenience of a carport and off-road parking for multiple vehicles
- Sunny aspect rear garden
- Large outbuilding with swim spa