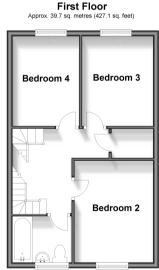

#### FIRST FLOOR

Landing

Bedroom 2: 12'4 x 9'1 (3.76m x 2.77m)

Bedroom 3: 10'5 x 7'10 (3.18m x 2.39m)

Bedroom 4: 10'2 x 8'3 (3.10m x 2.52m)

Bathroom