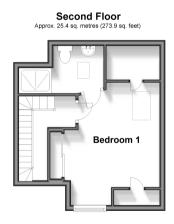

#### SECOND FLOOR

₋anding

Bedroom 1: 17'2 x 10'7 up to fitted wardrobes (5.24m x 3.23m)

**En-Suite Shower Room** 