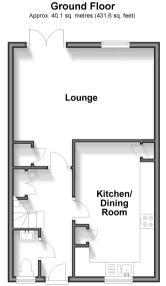

### **GROUND FLOOR**

Entrance Hallway

Cloakroom

Lounge: 16'3 x 13'7 (4.96m x 4.14m)

Kitchen/Dining Room:  $15'8 \times 9'2 \text{ (4.78m} \times 2.80\text{m)}$ 