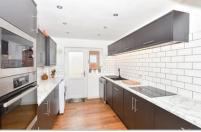

#### **GROUND FLOOR**

**Entrance Hallway** 

Lounge/Dining Room: 23'10 x 12'6 (7.27m x 3.81m)

**Kitchen**: 11'11 x 8'7 (3.63m x 2.62m)