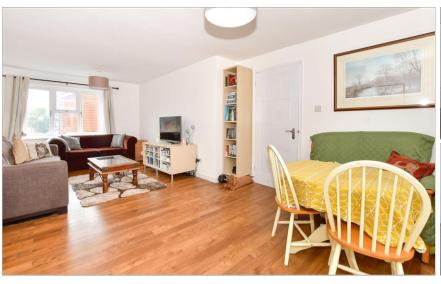

#### **GROUND FLOOR**

**Entrance Hallway** 

Lounge/Dining Room: 23'10 x 12'6 (7.27m x 3.81m)

**Kitchen**: 11'11 x 8'7 (3.63m x 2.62m)