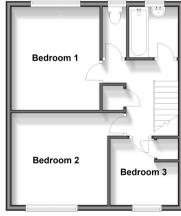

# FIRST FLOOR

Landing

Bedroom 1: 13'2 x 11'1 (4.02m x 3.38m)

Bedroom 2: 12'0 x 10'8 (3.66m x 3.25m)

Bedroom 3: 8'10 x 8'0 (2.69m x 2.44m)

Bathroom

W/C

### First Floor