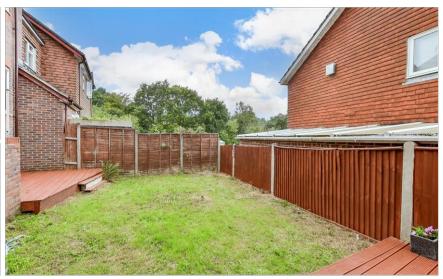

#### **OUTSIDE**

Front & Rear Garden

Garage: 16'0 x 8'6 (4.88m x 2.59m)

Off Road Parking