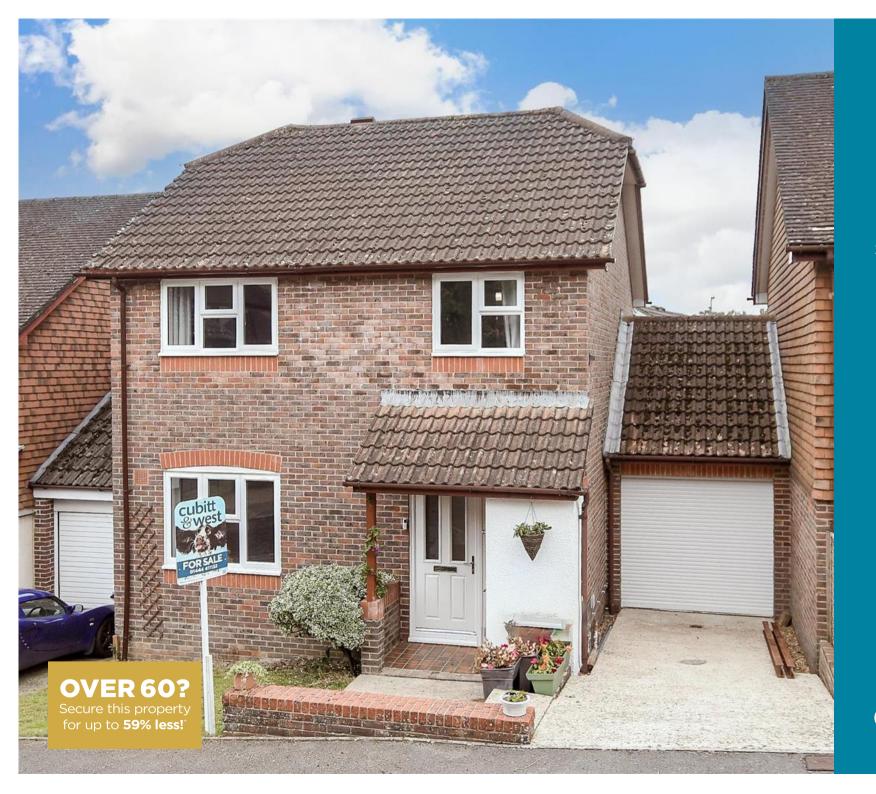

**Guide Price** £400,000

**Freehold** 

3x ∰ 1x 🚅 1x 🕮

Harvesters, Haywards Heath, West Sussex, RH16

cubitt & west

# Main features

- **Cul-de-sac location**
- Garage with electric door & off road parking
- Current owners installed a boiler & double glazed Anglian windows
- Recently fitted Howdens Kitchen with integral fridge/freezer & induction hobs
- Amtico flooring

#### **OUTSIDE**

Front & Rear Garden

Garage: 16'0 x 8'6 (4.88m x 2.59m)

Off Road Parking