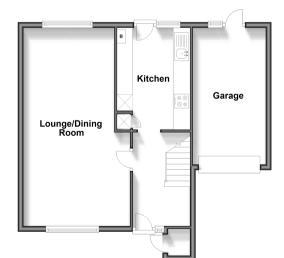

## **Accommodation**

#### **GROUND FLOOR**

**Entrance Hallway** 

Lounge/Dining Room: 23'10 x 12'6 (7.27m x 3.81m)

**Kitchen**: 11'11 x 8'7 (3.63m x 2.62m)

#### Ground Floor

Approx. 56.2 sq. metres (605.0 sq. feet)