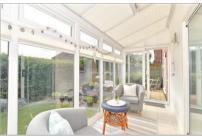

### **GROUND FLOOR**

Entrance Hallway

Cloakroom

Lounge: 20'2 x 13'3 (6.15m x 4.04m)

Kitchen/Dining Room: 20'1 x 9'0 (6.13m x 2.75m)

Conservatory: 14'5 x 5'6 (4.40m x 1.68m)