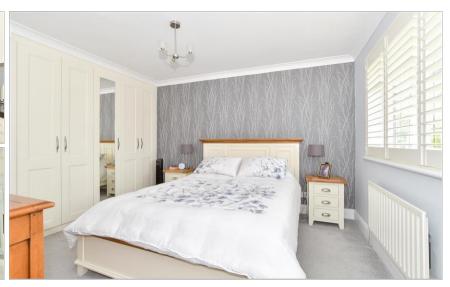

# Main features

- No forward chain
- **■** Fitted wardrobes in all bedrooms
- Garage & off parking for multiple vehicles
- Current vendor has installed shutters & laid carpets
- En-suite shower room
- Stunning views from the rear of the property
- Country walks on your doorstep

### FIRST FLOOR

Landing

Bedroom 1: 13'7 x 10'6 up to fitted wardrobes (4.14m x 3.20m)

En-Suite Shower Room

Bedroom 2:  $12'6 \times 11'3$  up to fitted wardrobes (3.81m x 3.43m)

Bedroom 3: 9'3 x 8'9 up to fitted wardrobes (2.82m x 2.67m)