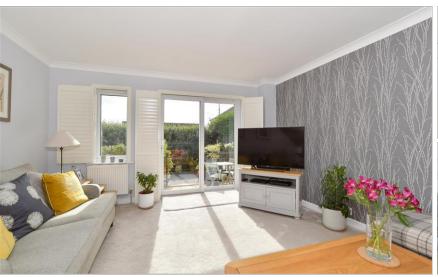

### **GROUND FLOOR**

Entrance Hallway

Cloakroom

Lounge: 20'2 x 13'3 (6.15m x 4.04m)

Kitchen/Dining Room: 20'1 x 9'0 (6.13m x 2.75m)

Conservatory: 14'5 x 5'6 (4.40m x 1.68m)