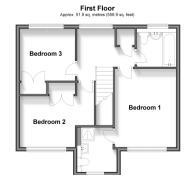

### FIRST FLOOR

Landing

Bedroom 1: 13'7 x 10'6 up to fitted wardrobes (4.14m x 3.20m)

En-Suite Shower Room

Bedroom 2:  $12'6 \times 11'3$  up to fitted wardrobes (3.81m x 3.43m)

Bedroom 3: 9'3 x 8'9 up to fitted wardrobes (2.82m x 2.67m)

Bathroom