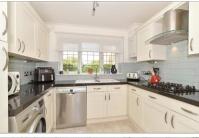

### **GROUND FLOOR**

Entrance Hallway

Cloakroom

Lounge: 20'2 x 13'3 (6.15m x 4.04m)

Kitchen/Dining Room: 20'1 x 9'0 (6.13m x 2.75m)

Conservatory: 14'5 x 5'6 (4.40m x 1.68m)