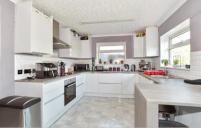

#### **GROUND FLOOR**

**Entrance Hallway** 

Lounge: 14'2 x 12'4 (4.32m x 3.76m)

Kitchen/Dining Room: 17'4 x 10'11 (5.29m x 3.33m)

Family Room: 10'8 x 9'2 (3.25m x 2.80m)

Bathroom

## Main features

- Garden office with power and internet cablewith w
- Re-fitted kitchen with induction hobs & integral dishwasher
- Boiler recently installed
- Off road parking
- Walking distance to town & train station
- Secluded rear garden
- En-suite shower room