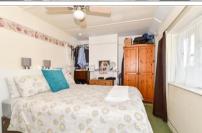

#### FIRST FLOOR

Landing

Bedroom 1: 13'3 x 9'5 (4.04m x 2.87m)

En-Suite Shower Room

Bedroom 2: 11'9 x 10'6 (3.58m x 3.20m)

Bedroom 3: 8'8 x 7'11 (2.64m x 2.41m)