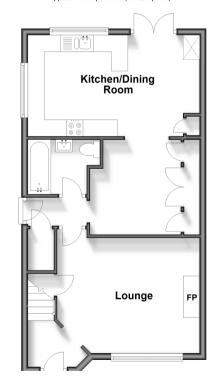

#### **GROUND FLOOR**

**Entrance Hallway** 

Lounge: 14'2 x 12'4 (4.32m x 3.76m)

Kitchen/Dining Room: 17'4 x 10'11 (5.29m x 3.33m)

Family Room: 10'8 x 9'2 (3.25m x 2.80m)

Bathroom

# Ground Floor

Approx. 50.8 sq. metres (547.2 sq. feet)