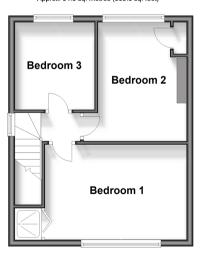

#### FIRST FLOOR

Landing

Bedroom 1: 13'3 x 9'5 (4.04m x 2.87m)

En-Suite Shower Room

Bedroom 2: 11'9 x 10'6 (3.58m x 3.20m)

Bedroom 3: 8'8 x 7'11 (2.64m x 2.41m)

#### First Floor

Approx. 34.3 sq. metres (369.6 sq. feet)