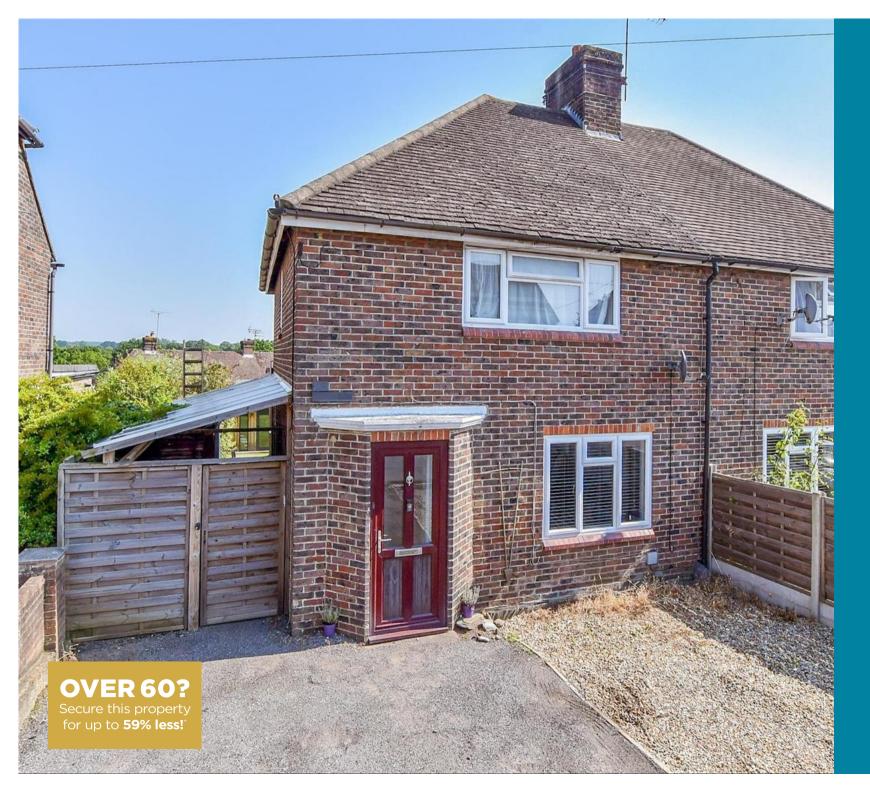

**Price £365,000** 

**Freehold** 

3x ∰ 2x 🚅 1x 🕮

Bentswood Crescent, Haywards Heath, West Sussex, RH16

cubitt & west

## Main features

- Garden office with power and internet cablewith w
- Re-fitted kitchen with induction hobs & integral dishwasher
- Boiler recently installed
- Off road parking
- Walking distance to town & train station
- Secluded rear garden
- En-suite shower room