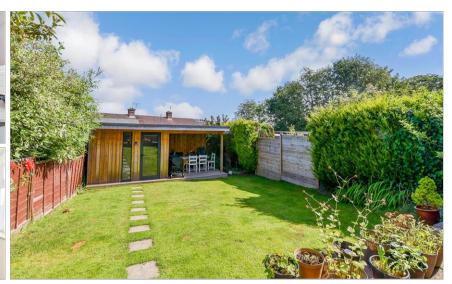

## Main features

- Garden office with power and internet cablewith w
- Re-fitted kitchen with induction hobs & integral dishwasher
- Boiler recently installed
- Off road parking
- Walking distance to town & train station
- Secluded rear garden
- En-suite shower room

### OUTSIDE

Garden Office: 9'4 x 7'11 (2.85m x 2.41m)

Front & Rear Garden

Off Road Parking