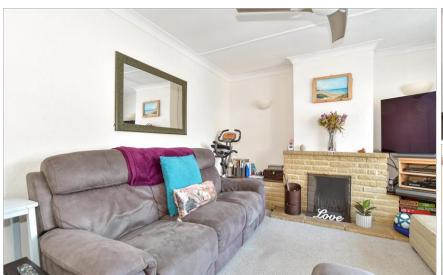

#### **GROUND FLOOR**

**Entrance Hallway** 

Lounge: 14'2 x 12'4 (4.32m x 3.76m)

Kitchen/Dining Room: 17'4 x 10'11 (5.29m x 3.33m)

Family Room: 10'8 x 9'2 (3.25m x 2.80m)

Bathroom