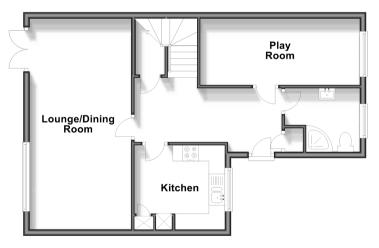

# **Accommodation**

### **GROUND FLOOR**

**Entrance Hallway** 

**Kitchen**: 9'5 x 8'9 (2.87m x 2.67m) Lounge: 21'11 x 10'6 (6.68m x 3.20m) Playroom: 16'6 x 7'2 (5.03m x 2.19m)

Shower Room/Toilet

### FIRST FLOOR

Landing

Bedroom 1: 11'5 x 11'1 (3.48m x 3.38m) Bedroom 2: 11'1 x 10'6 (3.38m x 3.20m) Bedroom 3: 9'8 x 7'1 (2.95m x 2.16m)

Bathroom

### **Ground Floor** Approx. 59.2 sq. metres (637.6 sq. feet)

#### First Floor Approx. 39.3 sq. metres (422.8 sq. feet)

Bedroom 2 **Bedroom 1** Bedroom 3