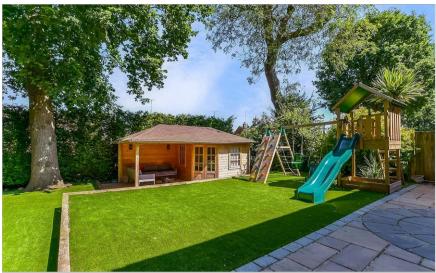

# Main features

- **Cul-de-sac location**
- Outbuilding in garden which could be a garden office
- Artificial grass in rear garden
- **Multiple Bathrooms**
- Large playroom which could be an additional bedroom
- Off road parking

## **OUTSIDE**

Front & Rear Garden

Outbuilding: 8'11 x 8'11 (2.72m x 2.72m)