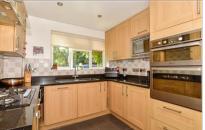

### **GROUND FLOOR**

**Entrance Hallway** 

**Kitchen**: 9'5 x 8'9 (2.87m x 2.67m) Lounge: 21'11 x 10'6 (6.68m x 3.20m) Playroom: 16'6 x 7'2 (5.03m x 2.19m)

Shower Room/Toilet