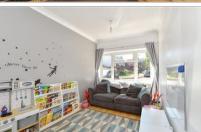

### **GROUND FLOOR**

**Entrance Hallway** 

**Kitchen**: 9'5 x 8'9 (2.87m x 2.67m) Lounge: 21'11 x 10'6 (6.68m x 3.20m) Playroom: 16'6 x 7'2 (5.03m x 2.19m)

Shower Room/Toilet

# Main features

- **Cul-de-sac location**
- Outbuilding in garden which could be a garden office
- Artificial grass in rear garden
- **Multiple Bathrooms**
- Large playroom which could be an additional bedroom
- Off road parking