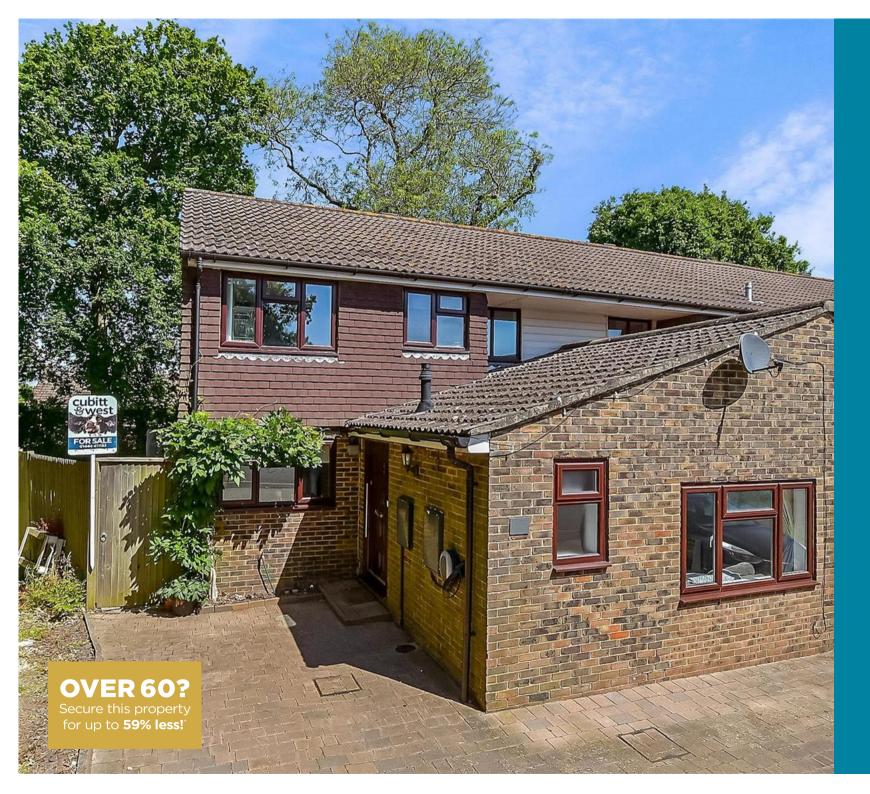

**Price** £425,000

**Freehold** 

3x ∰ 2x 🚅 2x 🕮

Swann Close, Burgess Hill, Burgess Hill, West Sussex, RH15

# Main features

- **Cul-de-sac location**
- Outbuilding in garden which could be a garden office
- Artificial grass in rear garden
- **Multiple Bathrooms**
- Large playroom which could be an additional bedroom
- Off road parking