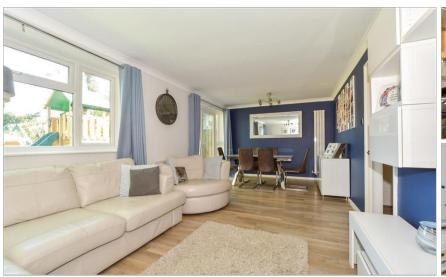

### **GROUND FLOOR**

**Entrance Hallway** 

**Kitchen**: 9'5 x 8'9 (2.87m x 2.67m) Lounge: 21'11 x 10'6 (6.68m x 3.20m) Playroom: 16'6 x 7'2 (5.03m x 2.19m)

Shower Room/Toilet