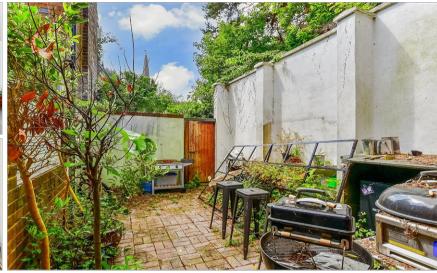

**Price £300,000** 

**Freehold** 

2x 🕮 2x 🚅 1x 🕮

Kings Mews, South
Street, Cuckfield,
Haywards Heath, West
Sussex, RH17









# Main features

- No forward chain
- **Grade 2 listed**
- Ideally located within the village with a short walk to the shops
- The luxury of open plan living with a lounge, kitchen and dining room
- Allocated parking space
- Rear garden

# **Accommodation**

### **GROUND FLOOR**

**Entrance Hallway** 

Cloakroom

Kitchen/Lounge/Diner: 22'9 x 22'7 (6.94m x 6.89m)

**Utility Room** 

Bedroom 1: 12'3 x 10'5 (3.74m x 3.18m)

**En-Suite Shower Room** 

# **SECOND FLOOR**

Bedroom 2: 13'9 x 7'8 (4.19m x 2.34m)

En Suite Shower Room

## **OUTSIDE**

Rear Garden

Allocated Parking Space

#### **Ground Floor** Approx. 74.5 sq. metres (801.5 sq. feet)







# Call Haywards Heath - 01444 411132 ■ cubittandwest.co.uk

- Legal advice should be taken to verify fixtures/fittings, planning, alterations