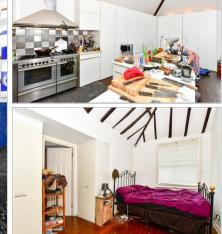

### **GROUND FLOOR**

**Entrance Hallway** 

Cloakroom

Kitchen/Lounge/Diner: 22'9 x 22'7 (6.94m x 6.89m)

**Utility Room** 

Bedroom 1: 12'3 x 10'5 (3.74m x 3.18m)

**En-Suite Shower Room** 

# **SECOND FLOOR**

Bedroom 2: 13'9 x 7'8 (4.19m x 2.34m)

En Suite Shower Room