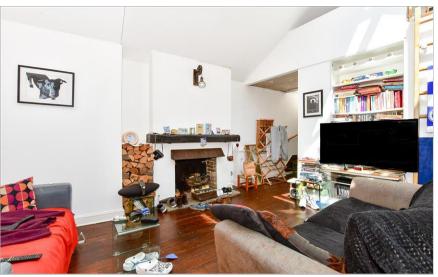

### **GROUND FLOOR**

**Entrance Hallway** 

Cloakroom

Kitchen/Lounge/Diner: 22'9 x 22'7 (6.94m x 6.89m)

**Utility Room** 

Bedroom 1: 12'3 x 10'5 (3.74m x 3.18m)

**En-Suite Shower Room** 