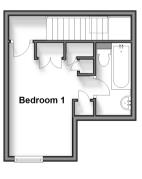

### **GROUND FLOOR**

**Entrance Hallway** 

Cloakroom

Kitchen/Lounge/Diner: 22'9 x 22'7 (6.94m x 6.89m)

**Utility Room** 

Bedroom 1: 12'3 x 10'5 (3.74m x 3.18m)

**En-Suite Shower Room** 