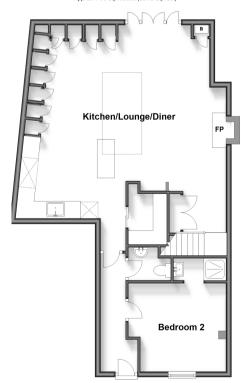

### **GROUND FLOOR**

**Entrance Hallway** 

Cloakroom

Kitchen/Lounge/Diner: 22'9 x 22'7 (6.94m x 6.89m)

**Utility Room** 

Bedroom 1: 12'3 x 10'5 (3.74m x 3.18m)

**En-Suite Shower Room** 

# **SECOND FLOOR**

Bedroom 2: 13'9 x 7'8 (4.19m x 2.34m)

En Suite Shower Room

#### **Ground Floor** Approx. 74.5 sq. metres (801.5 sq. feet)