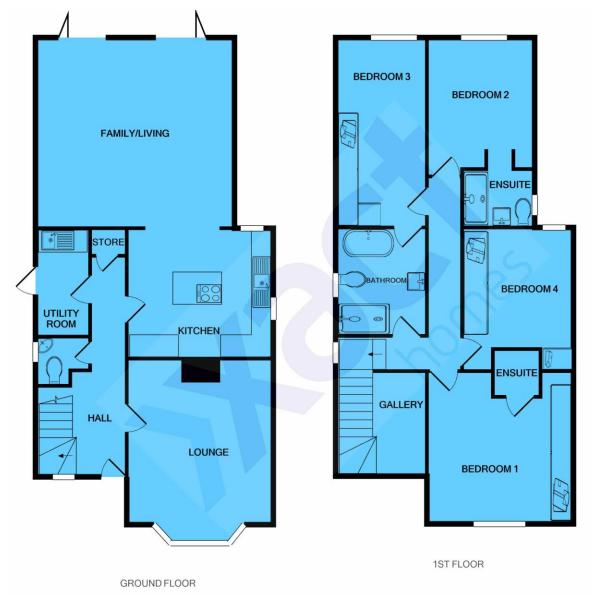

## **PROPERTY OVERVIEW**

Set within this this select development of just five houses is this modern brand new four double bedroom detached property located within the popular village of Barston. Plot 4 is a modern contemporary style property with a traditional design and is built over two floors, comprising :- reception hallway, living room, large open plan plan kitchen dining and family room with bi-fold doors to the large south facing rear garden, utility and separate guest cloakroom. To the second floor are four bedrooms, master and bedroom two with en-suite with the remaining bedrooms serviced via a Jack & Jill bathroom. All floor and wall tiles are from Porcelanosa with underfloor heating throughout the ground floor. The property also affords three parking spaces and landscaped south facing and private rear garden with patio area.

Whilst every attempt has been made to ensure the accuracy of the floor plan contained here, measurements of doors, windows, rooms and any other items are approximate and no responsibility is taken for any error, omission, or mis-statement. This plan is for illustrative purposes only and should be used as such by any prospective purchaser. The services, systems and appliances shown have not been tested and no guarantee as to their operability or efficiency can be given Made with Metropix @2020