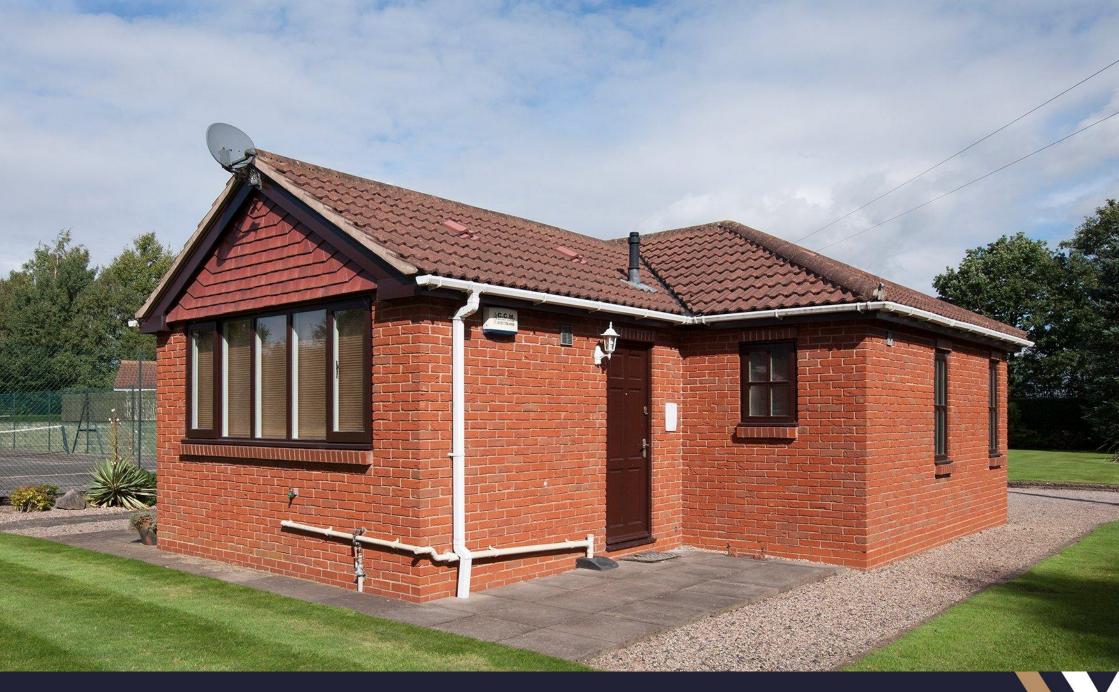

BUNGALOW ONE
THE WOODLANDS, FRIDAY LANE, BARSTON B92 0HZ
ASKING PRICE OF £1,750,000

X One Bedroom Bungalow X Living Room

X Finished To A High Specification X One Double Bedrooms

X Breakfast Kitchen X Shower Room

## PROPERTY OVERVIEW

Located to the right hand boundary of The Woodlands and offering open views to gardens and woodland, this one bedroom bungalow has been finished to a high specification throughout and benefits from a living room, breakfast kitchen, double bedroom and shower room. With double glazed windows throughout and LPG Gas Central He ating, the bungalow is accessed via the gravelled driveway with parking to the rear and the potential exists to create a private patio and garden to the side and/or rear of the bungalow.

LIVING ROOM 13' 2" x 17' 7" (4.01m x 5.35m)

KITCHEN DINER 11' 6" x 13' 7" (3.50m x 4.15m)

BEDROOM 10' 9" x 11' 5" (3.28m x 3.49m)

SHOWER ROOM 7' 0" x 5' 9" (2.14m x 1.76m)

- X Double Glazed Throughout
- X Parking To The Rear
- X Private Patio & Garden To Side/Rear