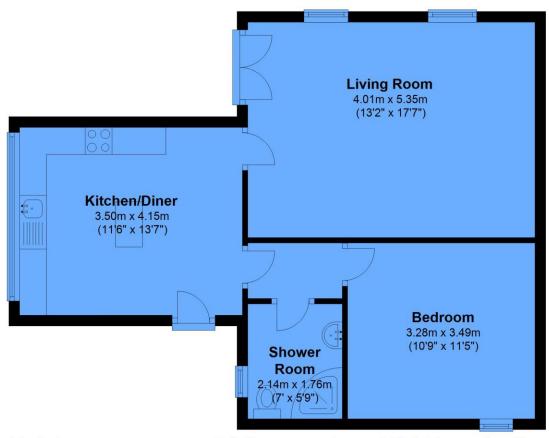

LIVING ROOM 13' 2" x 17' 7" (4.01m x 5.35m)

KITCHEN DINER 11' 6" x 13' 7" (3.50m x 4.15m)

BEDROOM 10' 9" x 11' 5" (3.28m x 3.49m)

SHOWER ROOM 7' 0" x 5' 9" (2.14m x 1.76m)

- X Double Glazed Throughout
- X Parking To The Rear
- X Private Patio & Garden To Side/Rear

## **Ground Floor**

Approx. 54.3 sq. metres (584.7 sq. feet)

Total area: approx. 54.3 sq. metres (584.7 sq. feet)

Whilst every attempt has been make to ensure the accuracy of the floor plan contained here, measurements of doors, windows, rooms, and any other items are approximate and no responsibility is taken for any error, omission or mis-statement. This plan is for illustrative purposes only and should be used as such by any prospective purchaser. The services, systems and appliances shown have not been tested and no guarantee as to their operability or efficiency can be given.