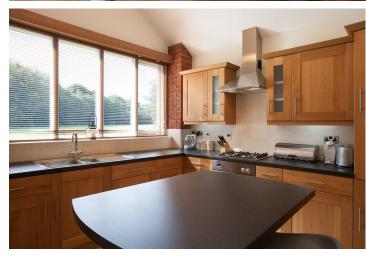

## ITEMS INCLUDED IN THE SALE

Double Neff oven, Neff induction hob, extractor, CDA Microwave with grill oven, Neff dish washer, Neff washer dryer, Neff steam oven, wine cooler, Siemens Barbeque Hob, LPG Wok Hob/Gas, CDA Larder Fridge/freezer and ceiling extractor fans in ceiling.

LIVING ROOM 13' 2" x 17' 7" (4.01m x 5.35m)

KITCHEN DINER 11' 6" x 13' 7" (3.50m x 4.15m)

BEDROOM 10' 9" x 11' 5" (3.28m x 3.49m)

SHOWER ROOM 7' 0" x 5' 9" (2.14m x 1.76m)

- X Double Glazed Throughout
- X Parking To The Rear
- X Private Patio & Garden To Side/Rear