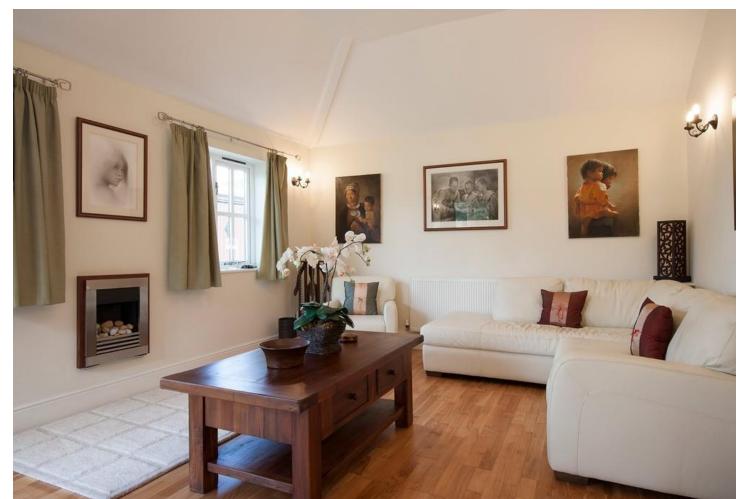

LIVING ROOM 13' 2" x 17' 7" (4.01m x 5.35m)

KITCHEN DINER 11' 6" x 13' 7" (3.50m x 4.15m)

BEDROOM 10' 9" x 11' 5" (3.28m x 3.49m)

SHOWER ROOM 7' 0" x 5' 9" (2.14m x 1.76m)

- X Double Glazed Throughout
- X Parking To The Rear
- X Private Patio & Garden To Side/Rear