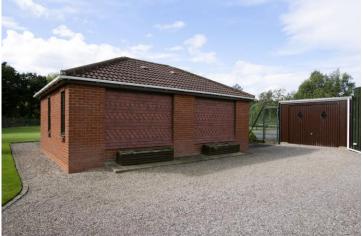

BUNGALOW ONE
THE WOODLANDS, FRIDAY LANE, BARSTON B92 0HZ
ASKING PRICE OF £1,750,000

X One Bedroom Bungalow X Living Room

X Finished To A High Specification X One Double Bedrooms

X Breakfast Kitchen X Shower Room

## PROPERTY OVERVIEW

Located to the right hand boundary of The Woodlands and offering open views to gardens and woodland, this one bedroom bungalow has been finished to a high specification throughout and benefits from a living room, breakfast kitchen, double bedroom and shower room. With double glazed windows throughout and LPG Gas Central He ating, the bungalow is accessed via the gravelled driveway with parking to the rear and the potential exists to create a private patio and garden to the side and/or rear of the bungalow.