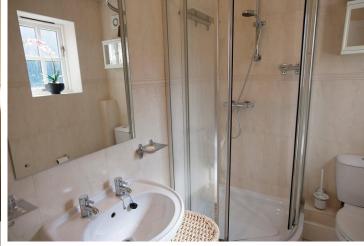

BUNGALOW ONE
THE WOODLANDS, FRIDAY LANE, BARSTON B92 0HZ
ASKING PRICE OF £1,750,000

X One Bedroom Bungalow X Living Room

X Finished To A High Specification X One Double Bedrooms

X Breakfast Kitchen X Shower Room

LIVING ROOM 13' 2" x 17' 7" (4.01m x 5.35m)

KITCHEN DINER 11' 6" x 13' 7" (3.50m x 4.15m)

BEDROOM 10' 9" x 11' 5" (3.28m x 3.49m)

SHOWER ROOM 7' 0" x 5' 9" (2.14m x 1.76m)

- X Double Glazed Throughout
- X Parking To The Rear
- X Private Patio & Garden To Side/Rear