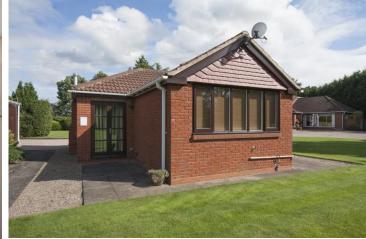

BUNGALOW ONE
THE WOODLANDS, FRIDAY LANE, BARSTON B92 0HZ
ASKING PRICE OF £1,750,000

X One Bedroom Bungalow X Living Room

X Finished To A High Specification X One Double Bedrooms

X Breakfast Kitchen X Shower Room

## PROPERTY OVERVIEW

Located to the right hand boundary of The Woodlands and offering open views to gardens and woodland, this one bedroom bungalow has been finished to a high specification throughout and benefits from a living room, breakfast kitchen, double bedroom and shower room. With double glazed windows throughout and LPG Gas Central He ating, the bungalow is accessed via the gravelled driveway with parking to the rear and the potential exists to create a private patio and garden to the side and/or rear of the bungalow.