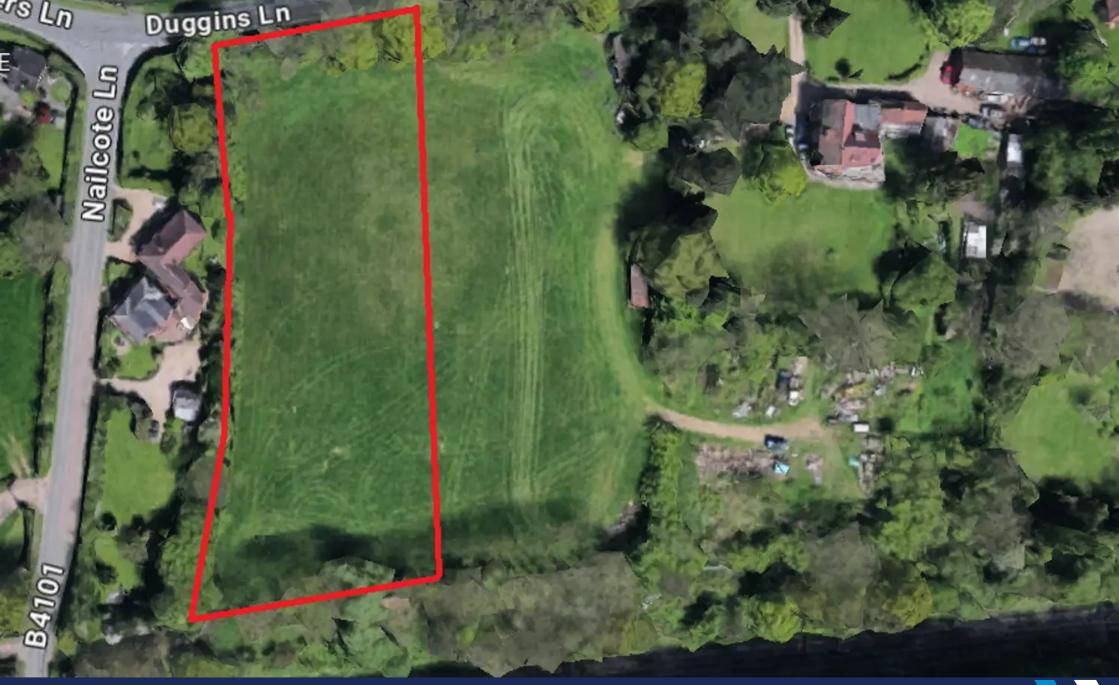

## **OVERVIEW**

Located in the sought after location of Berkswell. An opportunity is now available to purchase, approx. 1.2 acres of land on Duggins Lane with a further option to purchase an additional 1.2 acres of land.

Tenure: Freehold

- Potential Residential Development Opportunity (Subject To Planning)
- Village Of Berkswell, Coventry
- Freehold
- 1.2 Acres Of Land (Potential Option For Additional Land)