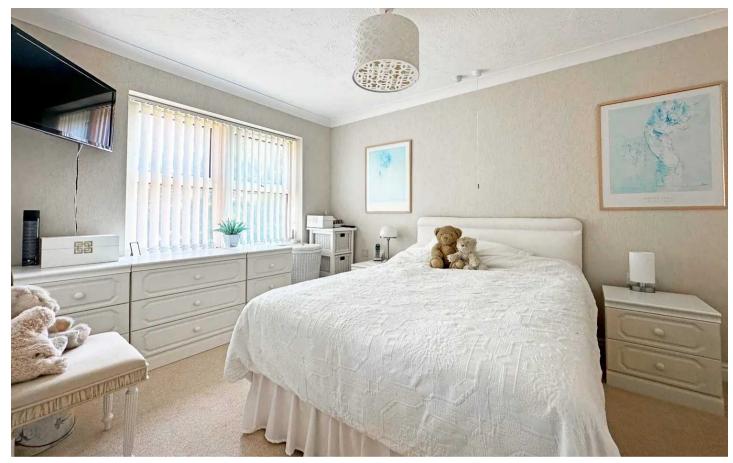

# PRINCIPAL BEDROOM

14' 9" x 9' 2" (4.50m x 2.79m)

#### LOUNGE

12' 11" x 12' 1" (3.94m x 3.68m)