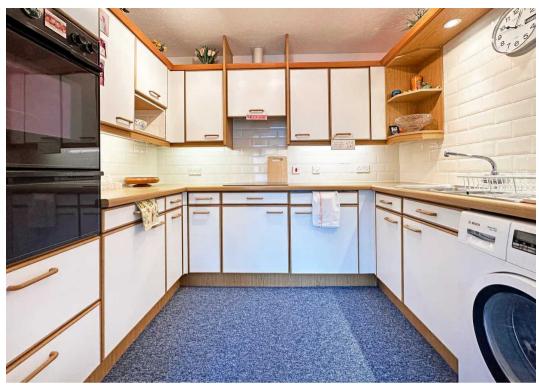

AL BEDROOM

14' 9" x 9' 2" (4.50m x 2.79m)

## **BATHROOM**

7' 2" x 6' 10" (2.19m x 2.08m)

## **OUTSIDE THE PROPERTY**

WELL MAINTAINED COMMUNAL GARDENS



#### ITEMS INCLUDED IN SALE

Neff integrated oven, Bosch integrated hob, extractor, fridge, Neff freezer, washer dryer, all carpets, all blinds, fitted wardrobes in bedroom one and some light fittings.

#### ADDITIONAL INFORMATION

Services - electricity and mains sewers. Loft space - boarded. Service charge - £187.98 (pm). NO pets allowed.

#### MONEY LAUNDERING REGULATIONS

Prior to a sale being agreed, prospective purchasers will be required to produce identification documents. Your co-operation with this, in order to comply with Money Laundering regulations, will be appreciated and assist with the smooth progression of the sale.









# 1ST FLOOR





Whilst every attented has been made to ensure the executory of the foorgists contained here, measurements of stors, undersor, comes and any public attent are approximate and to responsibility is clear for any enror of miscisten or miscatement. This plan is for illustrative purposes only and should be used as such by any prospective purchaser. The statement of the plan is for illustrative purposes only and should be used as such by any prospective purchaser. The statement of the plan is not provided in the property of the provided in the

# **Xact Homes**

1632-1636 High Street, Knowle - B93 0JU

01564 777284 • knowle@xacthomes.co.uk • www.xacthomes.co.uk