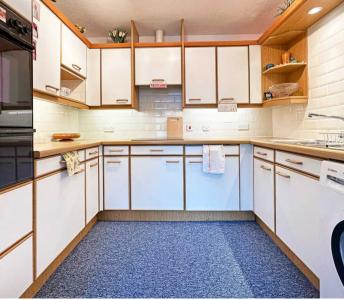

## **KITCHEN**

9' 2" x 7' 2" (2.79m x 2.18m)

#### ITEMS INCLUDED IN SALE

Neff integrated oven, Bosch integrated hob, extractor, fridge, Neff freezer, washer dryer, all carpets, all blinds, fitted wardrobes in bedroom one and some light fittings.