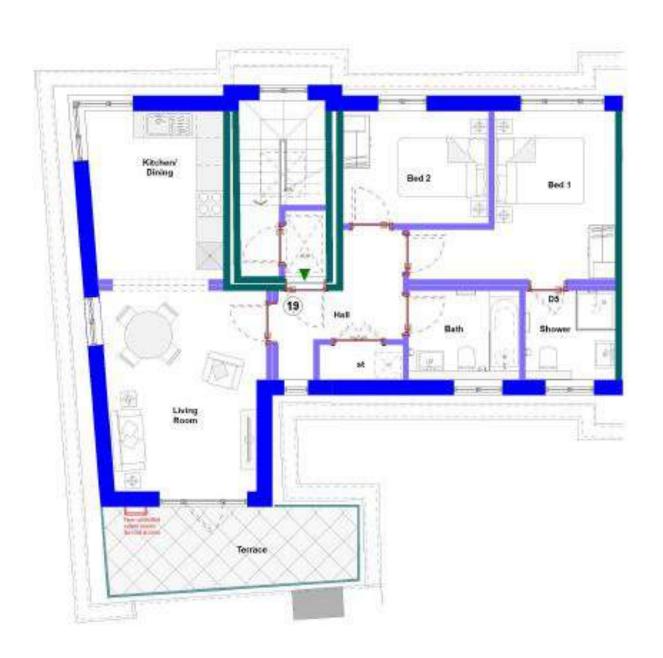

This apartment offer two bedrooms (with fantastic views of Peckham Rye), two bathrooms (one ensuite), open plan living space and a roof terrace with far reaching views of the City and Canary Wharf. Each penthouse will be finished to an extremely high standard.

You enter Howard Court through an archway facing directly onto Peckham Rye and walk into the inner courtyard where you will find a communal lawned area and some residents' bike storage. You enter the building via entryphone and take the stairs to the fourth floor where you are will find the landing providing sole access to this penthouse.