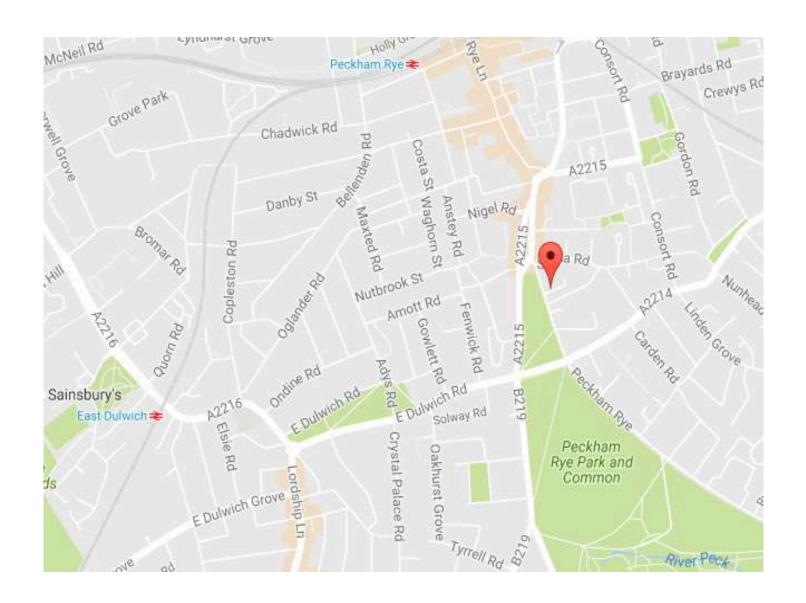

## **Local Transport**

Peckham Rye
Approx. 800 mtrs away
Destinations: London
Bridge, London Victoria,
Kings Cross, St Pancras,
Clapham Junction and
Canada Water (for
connection to Canary
Wharf)

12, 37, 63, 78, 197, 343, 363 & P12
Approx. 150 metres away Destinations: Elephant & Castle, Oxford Circus, Kings Cross and Blackfriars.

Construction of the modular units is complete and delivery to the Howard Court site is imminent. First viewings are expected to commence on Saturday, 8<sup>th</sup> February 2025.

Howard Court faces directly onto the northern tip of Peckham Rye. It is, therefore, excellently located being within walking distance of each of increasingly fashionable Peckham, the village community of Nunhead and the established shops, bars and restaurants of East Dulwich. Closest to hand are Peckham and Nunhead (approximately a 2 and 10 minute walk respectively). In Peckham you will find the trendiest venues around Rye Lane such as Peckham Levels, The Bussey Building, Market Building, Peckham Plex cinema and Frank's rooftop bar.

Howard Court is within a five minute walk of Peckham Rye railway station (which provide direct services into London Bridge (10 mins), Victoria (13 mins), Blackfriars (14 mins), City Thameslink (16 mins) and King's Cross/St.Pancras (24 mins)) as well as access to the London Overground services, which provide connections to the Jubilee line tube services to Canary Wharf.