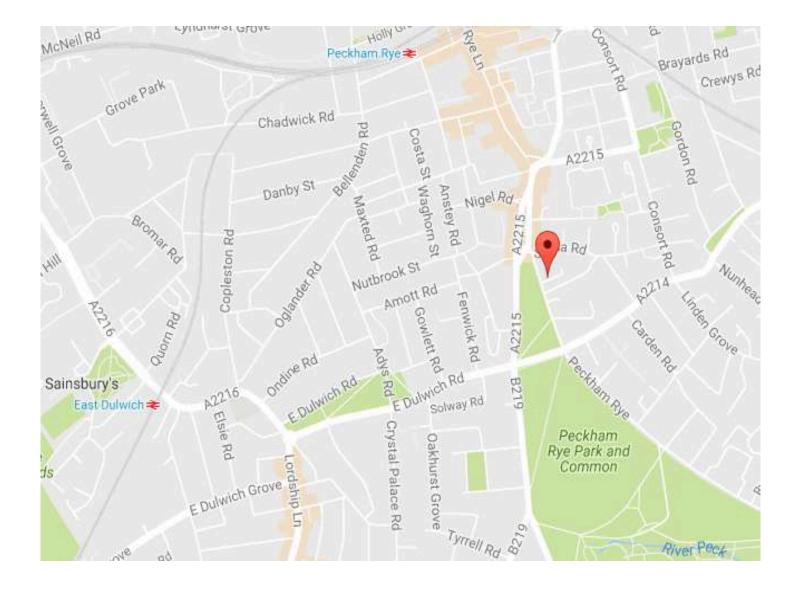

#### <u>Local Transport</u>

Peckham Rye Approx. 800 mtrs away Destinations: London Bridge, London Victoria, Kings Cross, St Pancras, Clapham Junction and Canada Water (for connection to Canary Wharf)

Howard Court faces directly onto the northern tip of Peckham Rye. It is, therefore, excellently located being within walking distance of each of increasingly fashionable Peckham, the village community of Nunhead and the established shops, bars and restaurants of East Dulwich. Closest to hand are Peckham and Nunhead (approximately a 2 and 10 minute walk respectively). In Peckham you will find the trendiest venues around Rye Lane such as Peckham Levels, The Bussey Building, Market Building, Peckham Plex cinema and Frank's rooftop bar.

Howard Court is within a five minute walk of Peckham Rye railway station (which provide direct services into London Bridge (10 mins), Victoria (13 mins), Blackfriars (14 mins), City Thameslink (16 mins) and King's Cross/St.Pancras (24 mins)) as well as access to the London Overground services, which provide connections to the Jubilee line tube services to Canary Wharf.