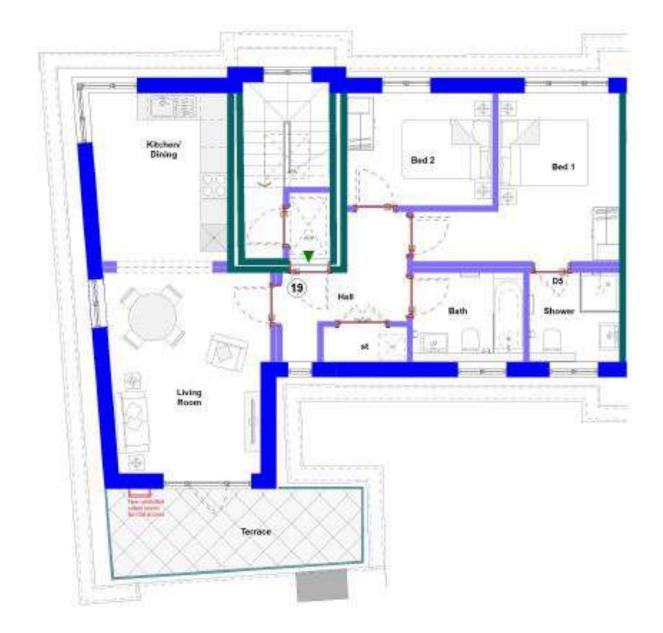

This apartment offer two bedrooms (with fantastic views of Peckham Rye), two bathrooms (one ensuite), open plan living space and a roof terrace with far reaching views of the City and Canary Wharf. Each penthouse will be finished to an extremely high standard.

You enter Howard Court through an archway facing directly onto Peckham Rye and walk into the inner courtyard where you will find a communal lawned area and some residents' bike storage. You enter the building via entryphone and take the stairs to the fourth floor where you are will find the landing providing sole access to this penthouse.