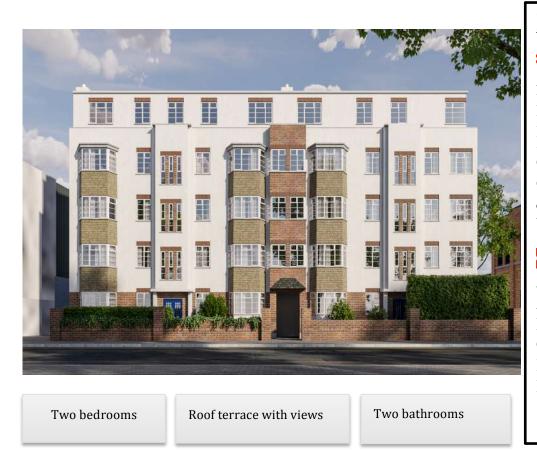

### Contact us on 020 7737 8047

Howard Court, Peckham Rye, SE15

£630,000

Leasehold

First Viewings Sat 2 March - Brilliantly located, modular build, two bedroom penthouse.

# 12, 37, 63, 78, 197, 343, 363 & P12

Approx. 150 metres away Destinations: Elephant & Castle, Oxford Circus, Kings Cross and Blackfriars.

No-Flies are delighted to present, on behalf of a well established developer (the "Developer"), an exciting opportunity to secure one of just three penthouse apartments being created as a new fourth floor to Howard Court on Peckham Rye, right in the heart of vibrant Peckham. The development is part of a new pioneering airspace business by the Developer that creates aspirational and affordable modular penthouse living on unused "airspace" above existing residential building rooftops. Working with leading modular construction companies, high spec' apartments are built off site and then fitted into place.

This apartment offer two bedrooms (with fantastic views of Peckham Rye), two bathrooms (one ensuite), open plan living space and a roof terrace with far reaching views of the City and Canary Wharf. Each penthouse will be finished to an extremely high standard.