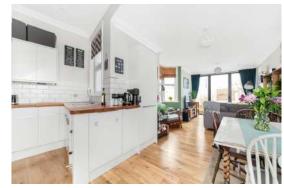

Returning to the hallway you take two steps down into the open plan living area. To your right upon entering this area is a useful understair storage cupboard and to your left is the kitchen. The kitchen is fitted with a range of white gloss units with a wood block worksurface. There is an integrated oven, hob, fridge,freezer and washing machine. From the kitchen area, a casement window looks out on the private garden.