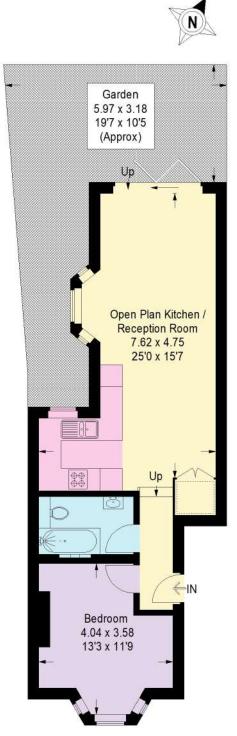

### Approximate Gross Internal Area 50.3 sq m / 541 sq ft

#### **Ground Floor**

= Reduced headroom below 1.5 m / 5'0

This plan is for layout guidance only. Not drawn to scale unless stated. Windows and door openings are approximate. Whilst every care is taken in the preparation of this plan, please check all dimensions, shapes and compass bearings before making any decisions reliant upon them. (ID1043380)