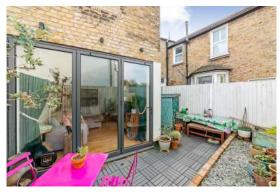

Externally, the property benefits from a private rear garden that wraps around and includes the side return. This (STPP) could provide scope to further extend the footprint of the apartment. The garden comprises both a decked seating area immediately outside of the reception room and a further raised area which is laid to slate shingle. This is a lovely private space which is not directly overlooked and provides the perfect spot for outside dining and entertaining in the warmer months.