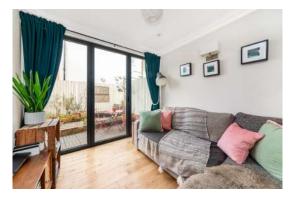

The rest of this living space is zoned into dining and sitting areas. To your left in the sitting area is a wide bay, looking out onto the side return of the property, and, at the back of the property, bi-fold doors leading out onto the garden