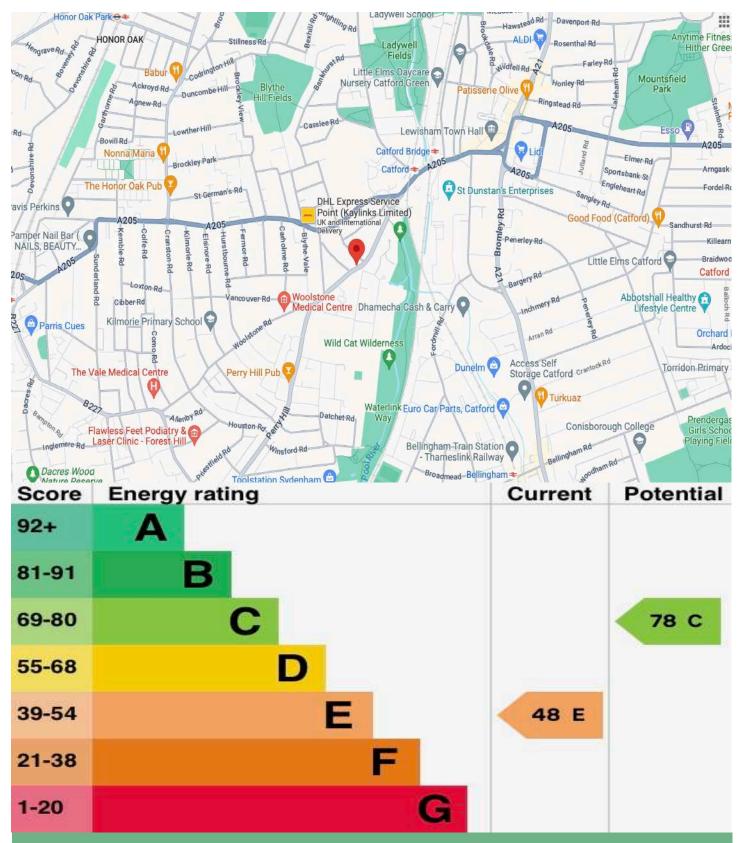

The property is within 5 minutes' walk of both Catford and Catford Bridge railway stations, which provide direct rail services into central London. Forest Hill railway station is a 15 minute bus ride away and there you will find Overground services which provide connections to the Jubilee line services to London Bridge and Canary Wharf and the Elizabeth Line.