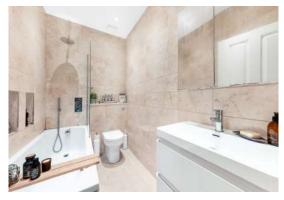

Adjacent to the bedroom is the bathroom. This is nicely fitted with a white three-piece suite, comprising bath with over bath shower with rainfall showerhead, low level WC and contemporary hand basin with built-in vanity unit. There is ceramic tiling to both the floor and the walls and recessed ceiling lighting.