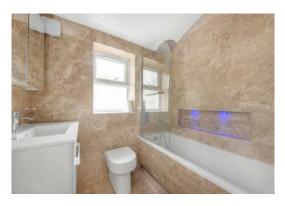

On entering the apartment you take the stairs to the first half landing, which again has timber effect flooring extending on through into the kitchen. Immediately to your left on this first half landing is the bathroom. This is stylishly fitted with a white three-piece suite comprising contemporary handbasin with built-in vanity unit, low-level WC and bath with over bath shower. The walls and floor of the bathroom are tiled with marble tiling and there is also a heated towel rail.

The ensuite shower room is fitted with a walk-in shower enclosure, low-level WC and contemporary handbasin with built-in vanity unit. There are ceramic tiles to both the floor and the wall and there is also a heated towel rail.