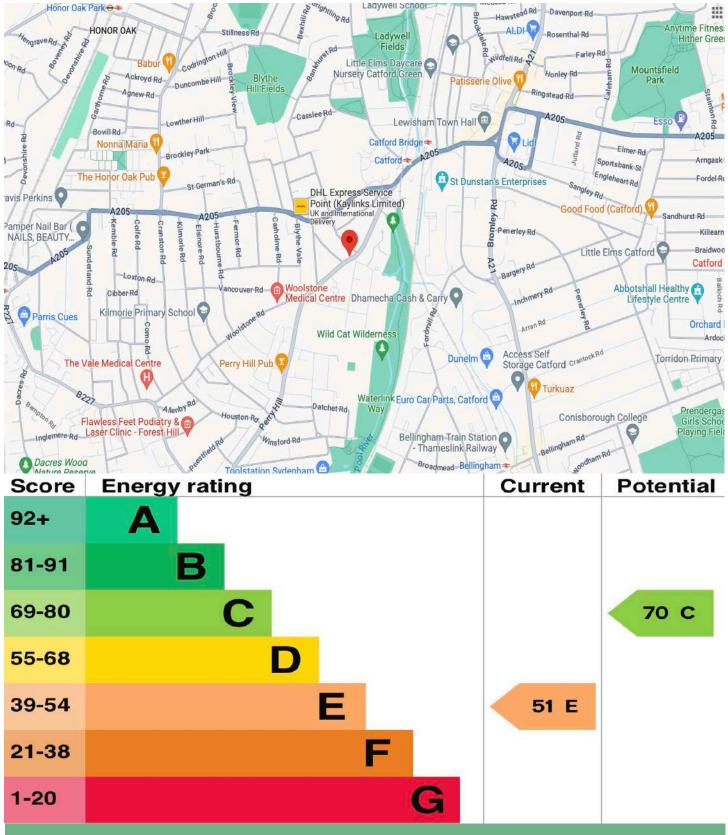

## **Local Transport**

**Catford** 

Approx. 400m away Destinations: E&C, London St Pancras & Blackfriars.

Approx. 500m away
Destinations: London
Bridge, Charing Cross
& Waterloo East.

Fig. 75, 181 & 202
Approx. 5omtrs
Destinations:
Lewisham, Croydon,
Crystal Palace &
Blackheath.

The property is within 5 minutes' walk of both Catford and Catford Bridge railway stations, which provide direct rail services into central London. Sydenham railway station is a 20 minute bus ride away and there you will find Overground services which provide connections to the Jubilee line services to London Bridge and Canary Wharf.