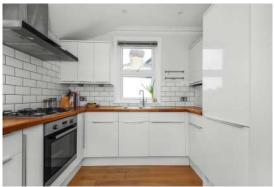

At the rear of the house on this level is the kitchen. This is a bright room with windows to two aspects It is nicely fitted with a range of white, gloss units with a wood block worksurface. There is an integrated oven and hob, fridge, freezer, washing machine and dishwasher.