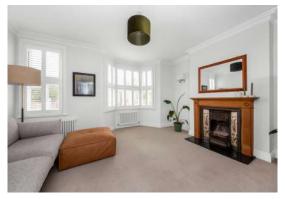

Returning to the landing, you take a flight of three stairs to main first floor level. Here you will find the second bedroom and the reception room. The second bedroom is a comfortable double room with a window, looking out to the rear of the property. At the front of the property at this level is the reception room. This is a spacious and bright room with both a bay and further casement window looking out onto Catford Hill. This lovely room also benefits from a period style fireplace with wooden surround and tiled inserts.