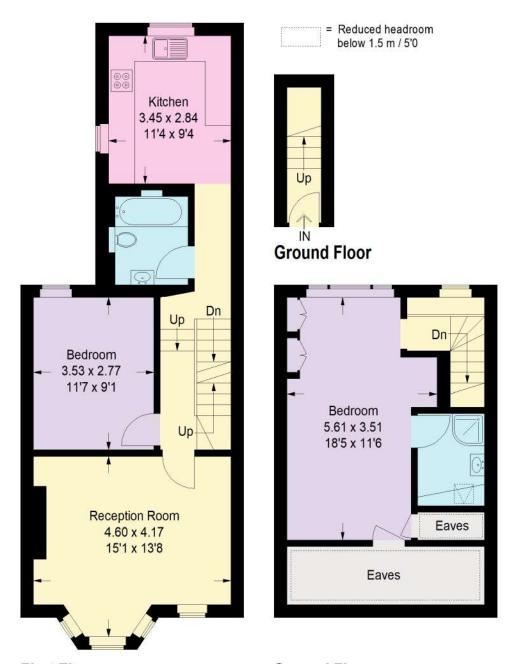

## Catford Hill, SE6

Approximate Gross Internal Area (Excluding Eaves)
Ground Floor = 2.5 sq m / 27 sq ft
First Floor = 51.4 sq m / 553 sq ft
Second Floor = 24.6 sq m / 265 sq ft
Total = 78.5 sq m / 845 sq ft

## **First Floor**

Second Floor

This plan is for layout guidance only. Not drawn to scale unless stated. Windows and door openings are approximate. Whilst every care is taken in the preparation of this plan, please check all dimensions, shapes and compass bearings before making any decisions reliant upon them. (ID1013134)