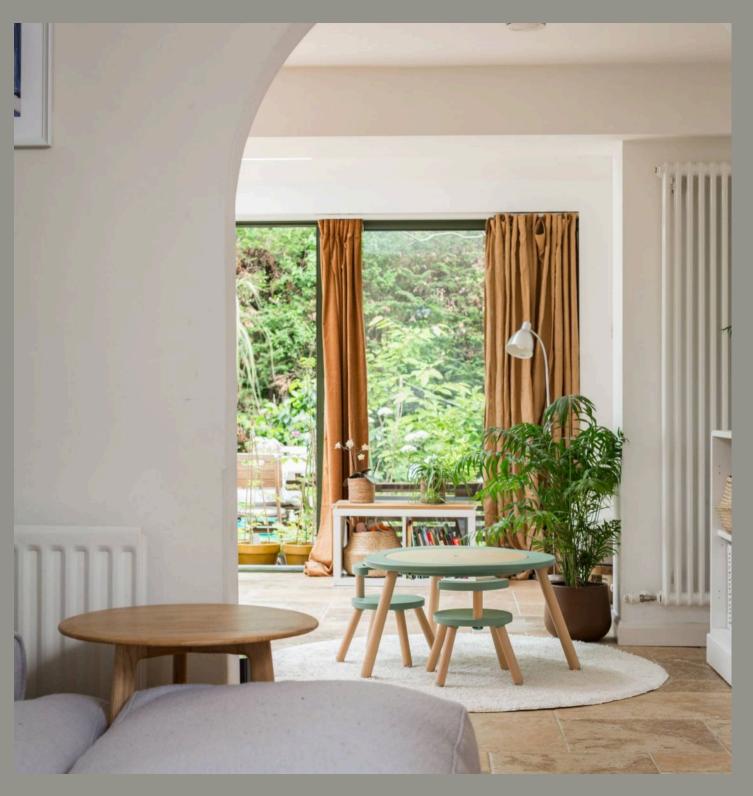

Accessed via an archway from the lounge, the spacious and sociable living kitchen-diner has been previously extended to become the real heart of the home. The kitchen boasts a range of wall and base units, integrated appliances, plus kitchen island with breakfast bar, ideal for casual dining. Further provision for a more formal dining table and chairs plus additional seating area can be accommodated in this extensive open plan space. Large sliding doors open onto a stone paved patio in the rear garden. Further off the kitchen is a separate utility room with the necessary provisions for appliances and additional fitted storage. A cloakroom/WC completes the ground floor accommodation.