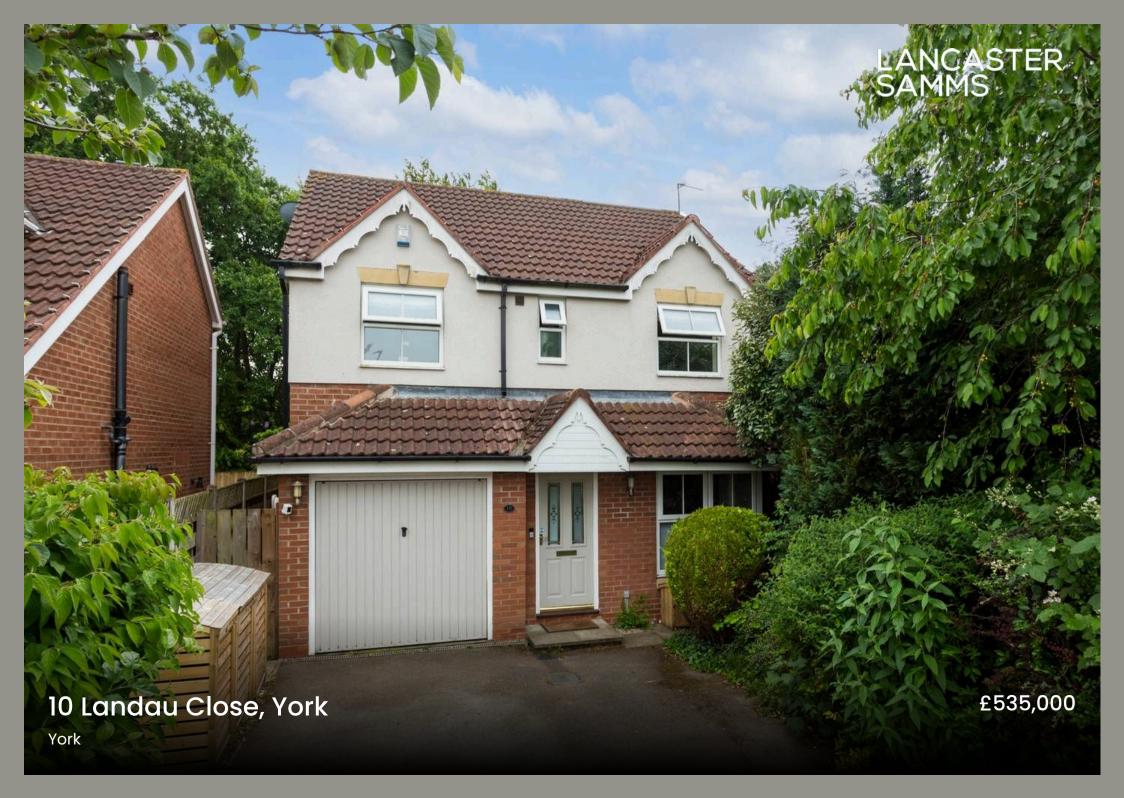

Located within a highly sought-after residential area just off Shipton Road, this delightful four bedroom detached home offers well designed living space to attract the modern buyer.

Upon entering the property, the entrance hallway leads to the lounge, with natural light from the large front window with fitted blinds. An electric fireplace with decorative surround creates a focal point and complements the wooden floor with its neutral tones.

Externally, the property is surrounded by mature trees to the front offering a great degree of privacy. The driveway provides ample space for off street parking, and leads directly to a useful store, ideal for bikes/garden accessories. To the rear is a low maintenance garden with superb privacy, mainly stone paved with a hedge and fence border, edged with low maintenance plants, trees and shrubs.

In summary, a fabulous extended detached family home offered in walk in condition.