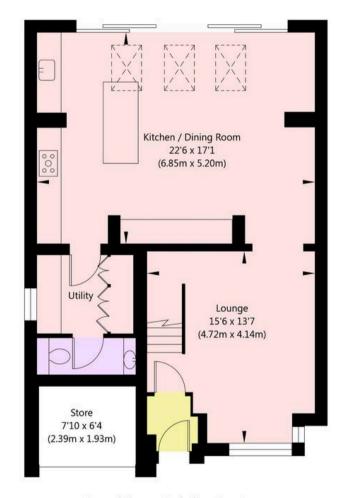

Accessed via an archway from the lounge, the spacious and sociable living kitchen-diner has been previously extended to become the real heart of the home. The kitchen boasts a range of wall and base units, integrated appliances, plus kitchen island with breakfast bar, ideal for casual dining. Further provision for a more formal dining table and chairs plus additional seating area can be accommodated in this extensive open plan space. Large sliding doors open onto a stone paved patio in the rear garden. Further off the kitchen is a separate utility room with the necessary provisions for appliances and additional fitted storage. A cloakroom/WC completes the ground floor accommodation.

## Landau Close, Clifton, York, YO30 5FT

Ground Floor - (Excluding Store) GROSS INTERNAL FLOOR AREA APPROX. 693 SQ FT / 64.35 SQ M First Floor GROSS INTERNAL FLOOR AREA APPROX. 523 SQ FT / 48.55 SQ M

NOT TO SCALE - FOR ILLUSTRATIVE PURPOSES ONLY
APPROXIMATE GROSS INTERNAL FLOOR AREA 1216 SQ FT / 112.9 SQ M - (Excluding Store)
All measurements and fixtures including doors and windows are approximate and should be independently verified.