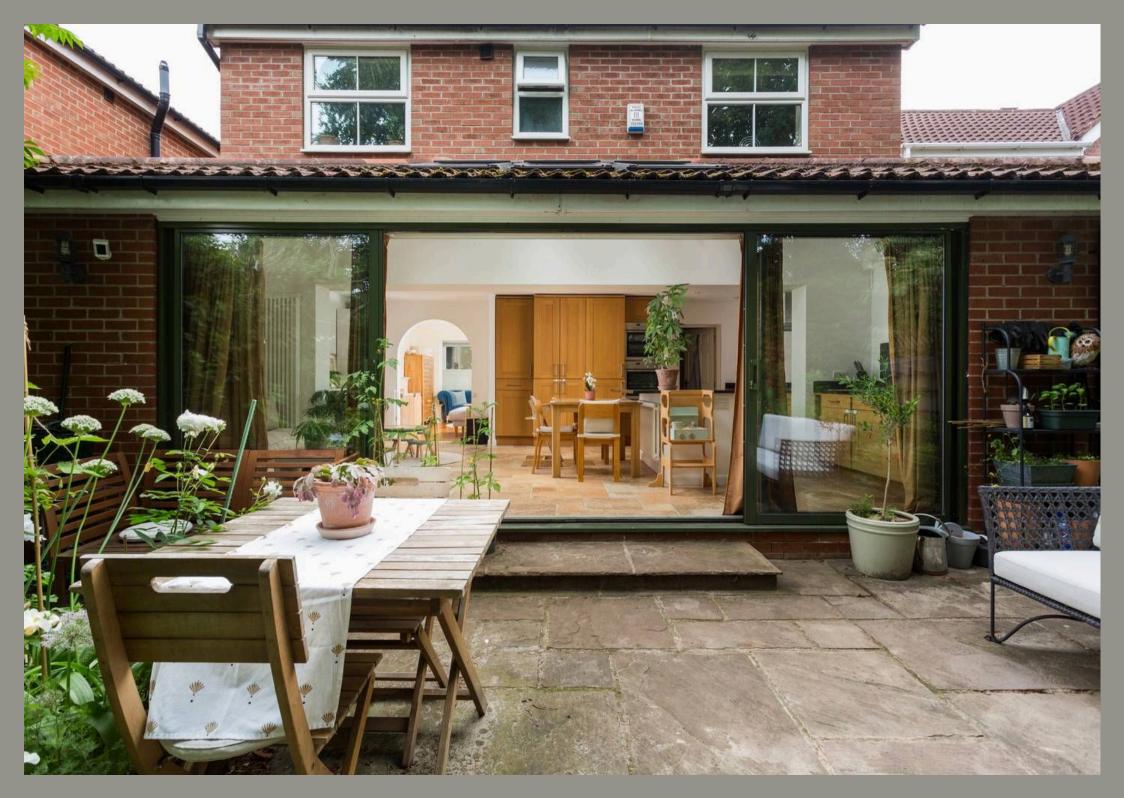

Accessed via an archway from the lounge, the spacious and sociable living kitchen-diner has been previously extended to become the real heart of the home. The kitchen boasts a range of wall and base units, integrated appliances, plus kitchen island with breakfast bar, ideal for casual dining. Further provision for a more formal dining table and chairs plus additional seating area can be accommodated in this extensive open plan space. Large sliding doors open onto a stone paved patio in the rear garden. Further off the kitchen is a separate utility room with the necessary provisions for appliances and additional fitted storage. A cloakroom/WC completes the ground floor accommodation.

Externally, the property is surrounded by mature trees to the front offering a great degree of privacy. The driveway provides ample space for off street parking, and leads directly to a useful store, ideal for bikes/garden accessories. To the rear is a low maintenance garden with superb privacy, mainly stone paved with a hedge and fence border, edged with low maintenance plants, trees and shrubs.