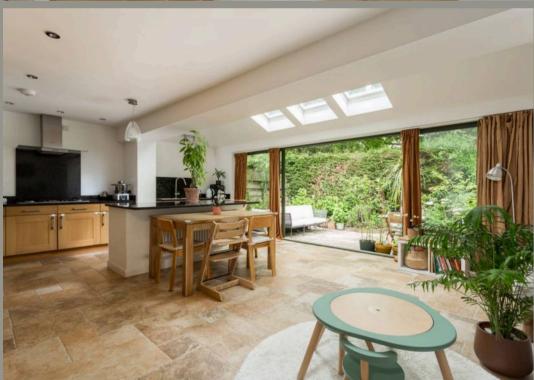

Accessed via an archway from the lounge, the spacious and sociable living kitchen-diner has been previously extended to become the real heart of the home. The kitchen boasts a range of wall and base units, integrated appliances, plus kitchen island with breakfast bar, ideal for casual dining. Further provision for a more formal dining table and chairs plus additional seating area can be accommodated in this extensive open plan space. Large sliding doors open onto a stone paved patio in the rear garden. Further off the kitchen is a separate utility room with the necessary provisions for appliances and additional fitted storage. A cloakroom/WC completes the ground floor accommodation.