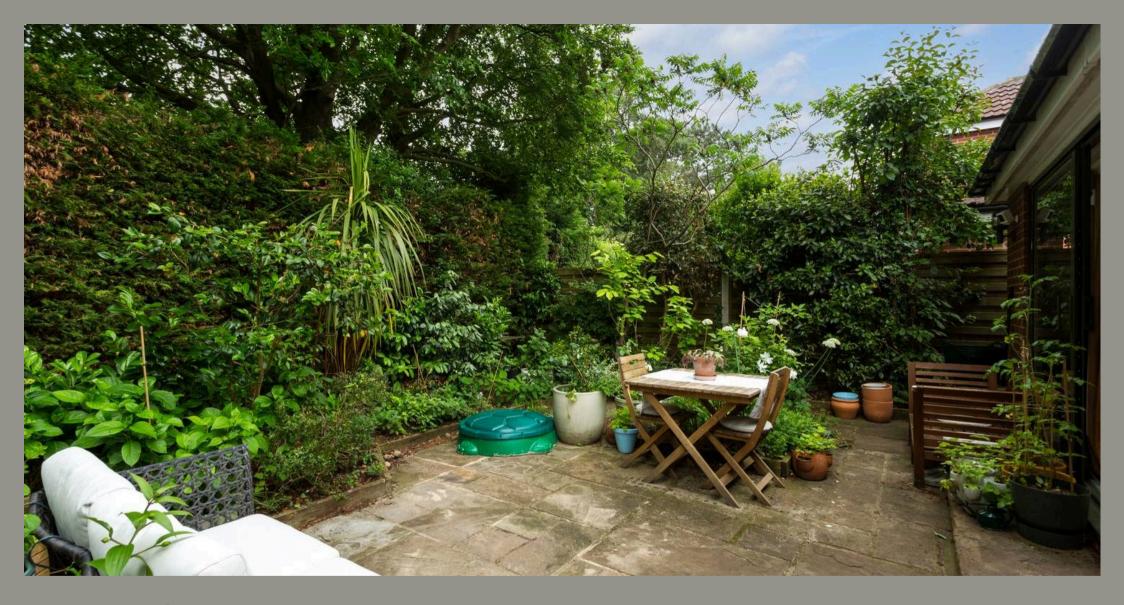

Externally, the property is surrounded by mature trees to the front offering a great degree of privacy. The driveway provides ample space for off street parking, and leads directly to a useful store, ideal for bikes/garden accessories. To the rear is a low maintenance garden with superb privacy, mainly stone paved with a hedge and fence border, edged with low maintenance plants, trees and shrubs.