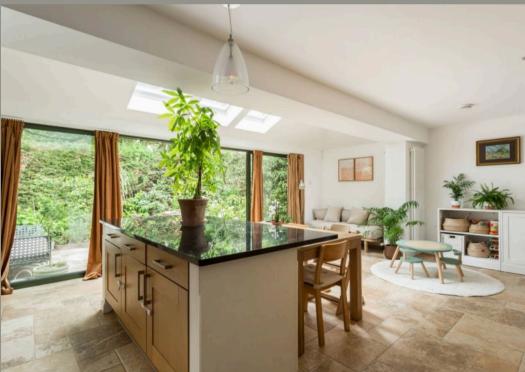

Accessed via an archway from the lounge, the spacious and sociable living kitchen-diner has been previously extended to become the real heart of the home. The kitchen boasts a range of wall and base units, integrated appliances, plus kitchen island with breakfast bar, ideal for casual dining. Further provision for a more formal dining table and chairs plus additional seating area can be accommodated in this extensive open plan space. Large sliding doors open onto a stone paved patio in the rear garden. Further off the kitchen is a separate utility room with the necessary provisions for appliances and additional fitted storage. A cloakroom/WC completes the ground floor accommodation.