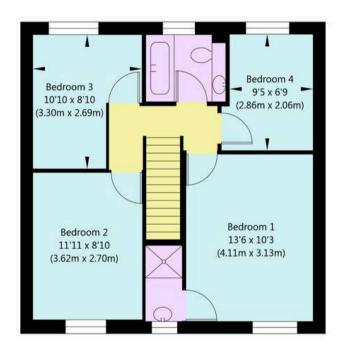

Upstairs, the property boasts three good sized double bedrooms and one single, ideal as a home office or nursery. The master bedroom also includes an en-suite shower room whilst the other bedrooms are served by a three piece family bathroom.

## Landau Close, Clifton, York, YO30 5FT

Ground Floor - (Excluding Store) GROSS INTERNAL FLOOR AREA APPROX. 693 SQ FT / 64.35 SQ M First Floor GROSS INTERNAL FLOOR AREA APPROX. 523 SQ FT / 48.55 SQ M

NOT TO SCALE - FOR ILLUSTRATIVE PURPOSES ONLY
APPROXIMATE GROSS INTERNAL FLOOR AREA 1216 SQ FT / 112.9 SQ M - (Excluding Store)
All measurements and fixtures including doors and windows are approximate and should be independently verified.