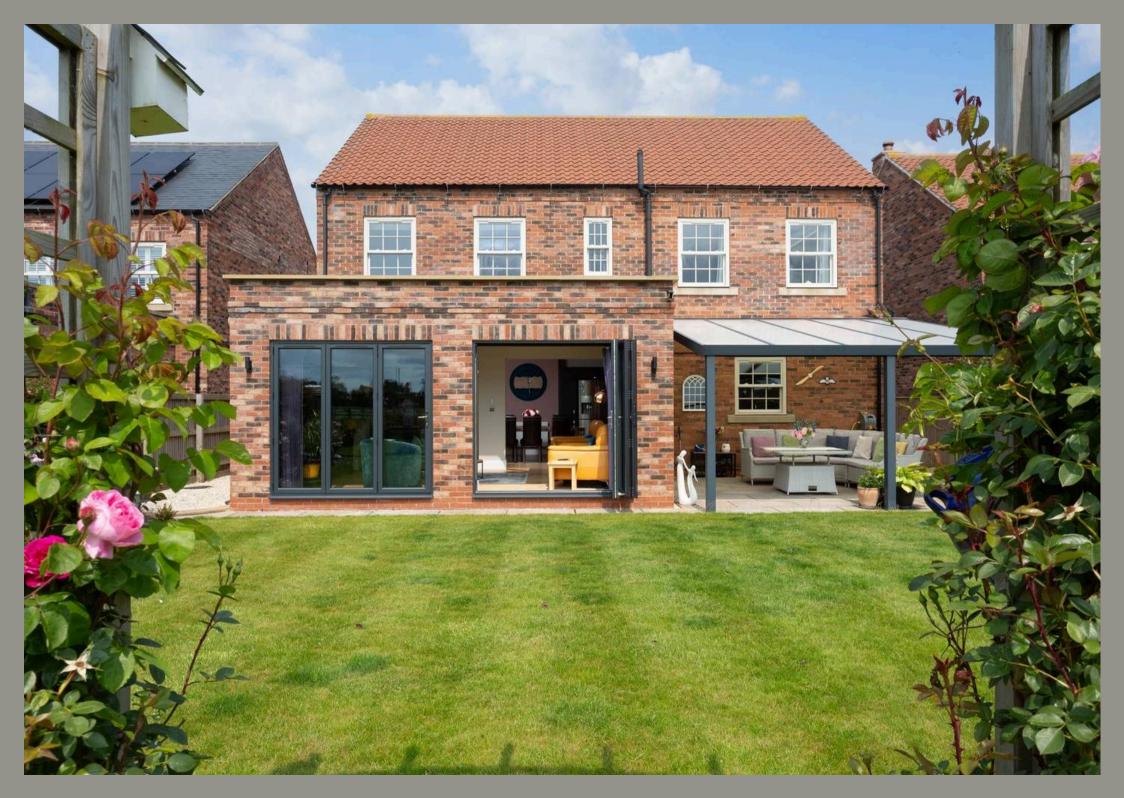

Mulberry Lodge is a stunning, and much upgraded detached house with spectacular views of open fields to both the front and rear.

Owned from new, the property has benefitted from a number of further improvements including the addition of a superb garden room extension with dual bi-folding doors onto the garden.

The patio with substantial gazebo for year round use, is accessed via French doors doors from the garden room which, along with the bi-folds can be thrown open to enjoy the south facing garden, perfect for entertaining and family life.