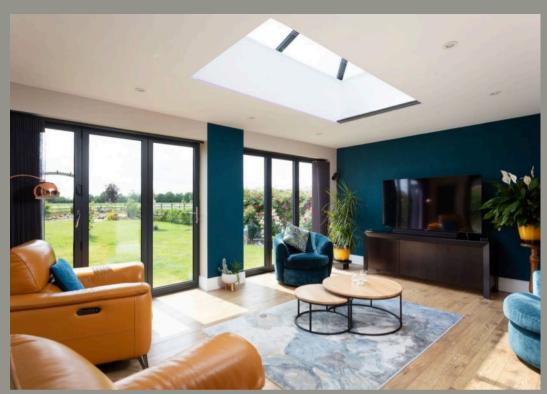

Continuing from the hallway to the rear of the property is an exquisite open plan living space that is flooded with natural light from the glass atrium (with remote blind) and dual bi-fold windows and doors. This area offers a stylish and high specification kitchen with a large kitchen island, NEFF appliances, a double butler sink with instant hot water tap, and quartz worktops.

This attractive space has been thoughtfully decorated to complement the exceptional external views of a large garden, additionally acquired paddock area and open fields, that can be enjoyed from the kitchen, dining, or garden room areas. Additionally, to the ground floor off the kitchen is a separate utility room with matching units, sink, provision for washer/dryer and courtesy door to side.

The patio with substantial gazebo for year round use, is accessed via French doors doors from the garden room which, along with the bi-folds can be thrown open to enjoy the south facing garden, perfect for entertaining and family life.