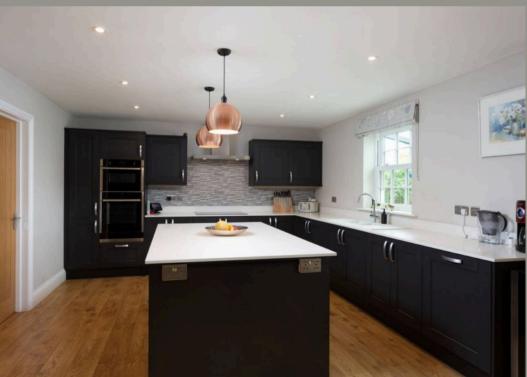

Continuing from the hallway to the rear of the property is an exquisite open plan living space that is flooded with natural light from the glass atrium (with remote blind) and dual bi-fold windows and doors. This area offers a stylish and high specification kitchen with a large kitchen island, NEFF appliances, a double butler sink with instant hot water tap, and quartz worktops.