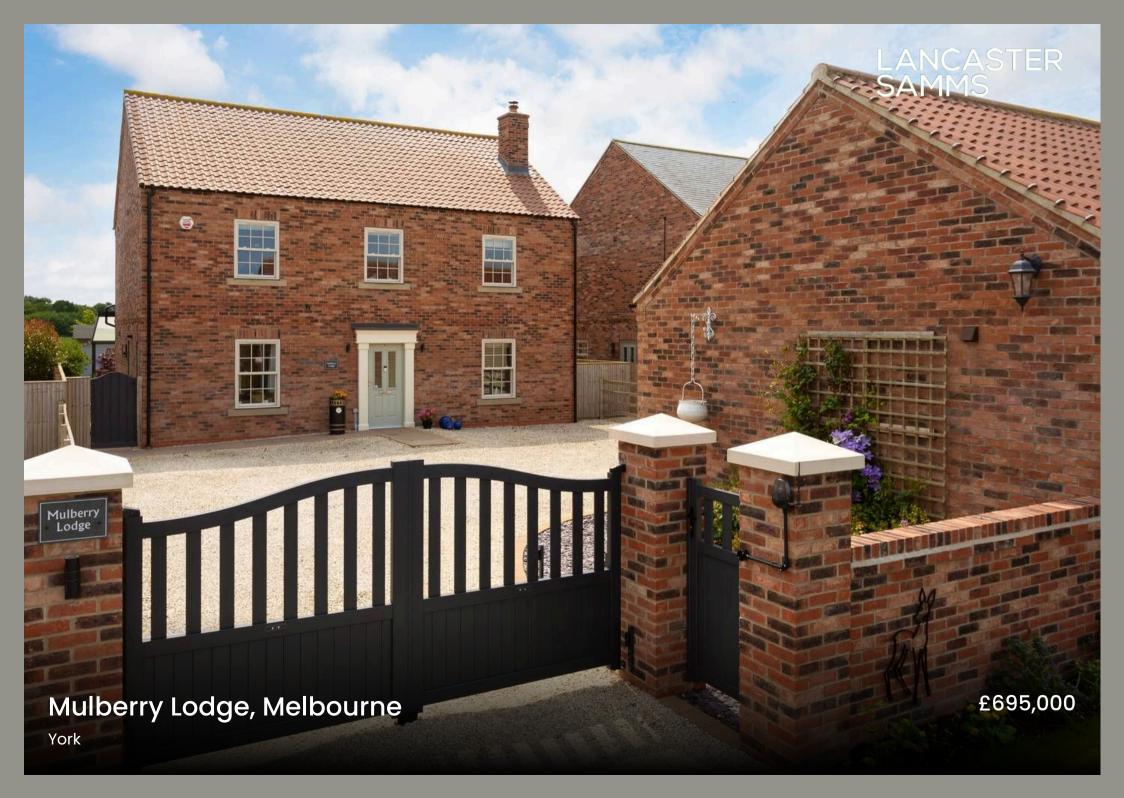

Mulberry Lodge is a stunning, and much upgraded detached house with spectacular views of open fields to both the front and rear.

Owned from new, the property has benefitted from a number of further improvements including the addition of a superb garden room extension with dual bi-folding doors onto the garden.

Accessed via an electronically operated aluminium gate and large gravelled driveway, this sympathetically built in 2020 forms part of a small and luxurious, linear new build development and offers generous, light, and airy living space. Situated in Melbourne, a popular, peaceful rural village on the eastern outskirts of the City of York, Mulberry Lodge

Externally, in addition to the superb far reaching views, front and rear garden, paddock, and large gravelled driveway, the property has a large double garage to the front with electronic roller doors. The well maintained lawned garden and paddock area have the addition of carefully selected trees and shrubs, plus the addition of an ornamental pond with rock garden. In addition is a good sized timber shed/workshop.