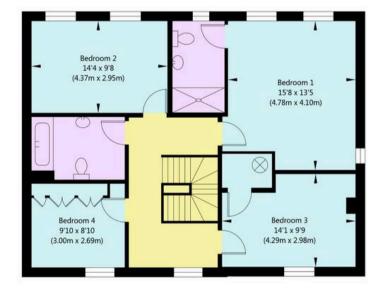

Upstairs are four large double bedrooms all of which have views of fields and quality wool carpets. The spacious principal bedroom has an attractive tiled ensuite bathroom with an LED anti fog mirror and large rain shower. The main bathroom has an equally stylish suite and mirror, with a separate bath and shower cubicle.

## Mulberry Lodge, Main Street, Melbourne, York, YO42 4QQ

Ground Floor GROSS INTERNAL FLOOR AREA APPROX. 1115 SQ FT / 103.61 SQ M

First Floor GROSS INTERNAL FLOOR AREA APPROX. 883 SQ FT / 82.07 SQ M