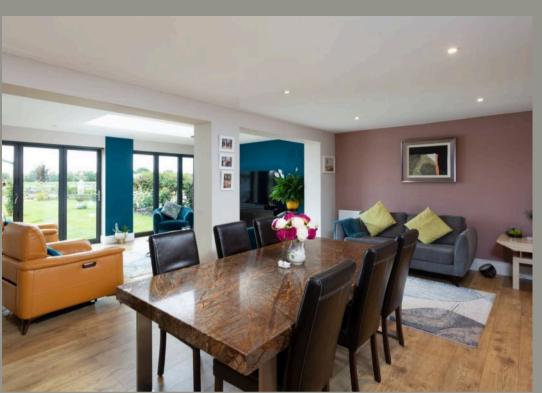

An inviting oak laminated hallway, with cloakroom/WC, and two storage cupboards, leads to a spacious and comfortable carpeted lounge with central contemporary log burner and French doors into the dining area.

Continuing from the hallway to the rear of the property is an exquisite open plan living space that is flooded with natural light from the glass atrium (with remote blind) and dual bi-fold windows and doors. This area offers a stylish and high specification kitchen with a large kitchen island, NEFF appliances, a double butler sink with instant hot water tap, and quartz worktops.

The patio with substantial gazebo for year round use, is accessed via French doors doors from the garden room which, along with the bi-folds can be thrown open to enjoy the south facing garden, perfect for entertaining and family life.