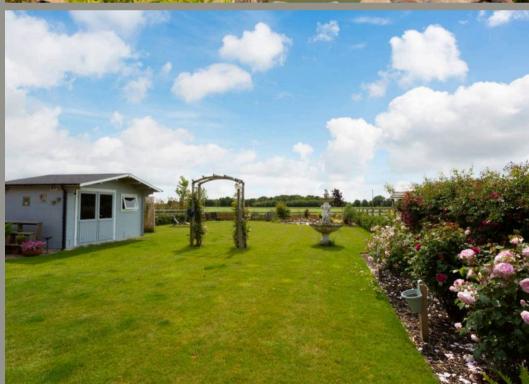

Externally, in addition to the superb far reaching views, front and rear garden, paddock, and large gravelled driveway, the property has a large double garage to the front with electronic roller doors. The well maintained lawned garden and paddock area have the addition of carefully selected trees and shrubs, plus the addition of an ornamental pond with rock garden. In addition is a good sized timber shed/workshop.