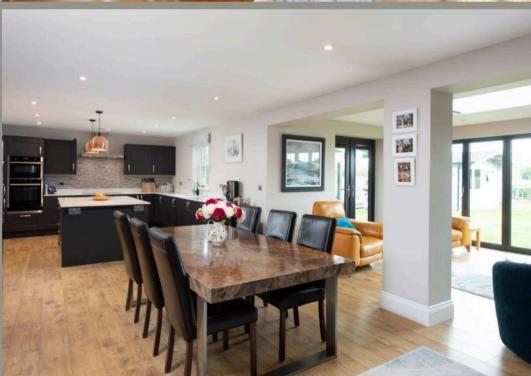

Continuing from the hallway to the rear of the property is an exquisite open plan living space that is flooded with natural light from the glass atrium (with remote blind) and dual bi-fold windows and doors. This area offers a stylish and high specification kitchen with a large kitchen island, NEFF appliances, a double butler sink with instant hot water tap, and quartz worktops.

This attractive space has been thoughtfully decorated to complement the exceptional external views of a large garden, additionally acquired paddock area and open fields, that can be enjoyed from the kitchen, dining, or garden room areas. Additionally, to the ground floor off the kitchen is a separate utility room with matching units, sink, provision for washer/dryer and courtesy door to side.