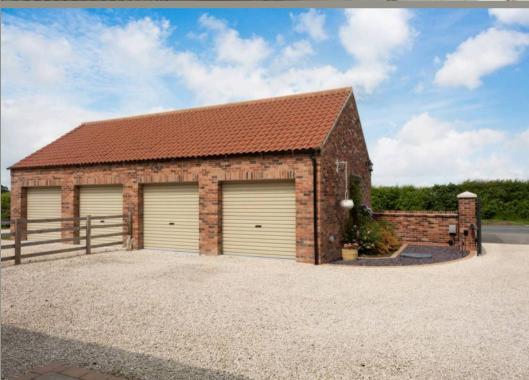

Accessed via an electronically operated aluminium gate and large gravelled driveway, this sympathetically built in 2020 forms part of a small and luxurious, linear new build development and offers generous, light, and airy living space. Situated in Melbourne, a popular, peaceful rural village on the eastern outskirts of the City of York, Mulberry Lodge

Externally, in addition to the superb far reaching views, front and rear garden, paddock, and large gravelled driveway, the property has a large double garage to the front with electronic roller doors. The well maintained lawned garden and paddock area have the addition of carefully selected trees and shrubs, plus the addition of an ornamental pond with rock garden. In addition is a good sized timber shed/workshop.