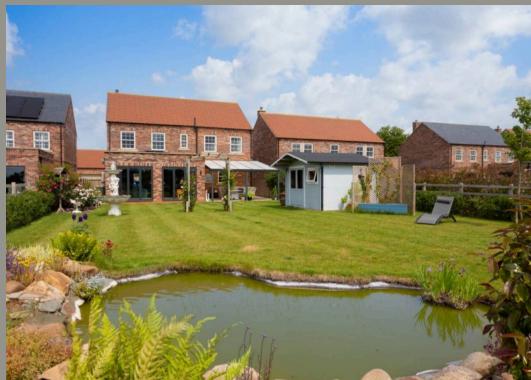

This attractive space has been thoughtfully decorated to complement the exceptional external views of a large garden, additionally acquired paddock area and open fields, that can be enjoyed from the kitchen, dining, or garden room areas. Additionally, to the ground floor off the kitchen is a separate utility room with matching units, sink, provision for washer/dryer and courtesy door to side.

The patio with substantial gazebo for year round use, is accessed via French doors doors from the garden room which, along with the bi-folds can be thrown open to enjoy the south facing garden, perfect for entertaining and family life.

Externally, in addition to the superb far reaching views, front and rear garden, paddock, and large gravelled driveway, the property has a large double garage to the front with electronic roller doors. The well maintained lawned garden and paddock area have the addition of carefully selected trees and shrubs, plus the addition of an ornamental pond with rock garden. In addition is a good sized timber shed/workshop.