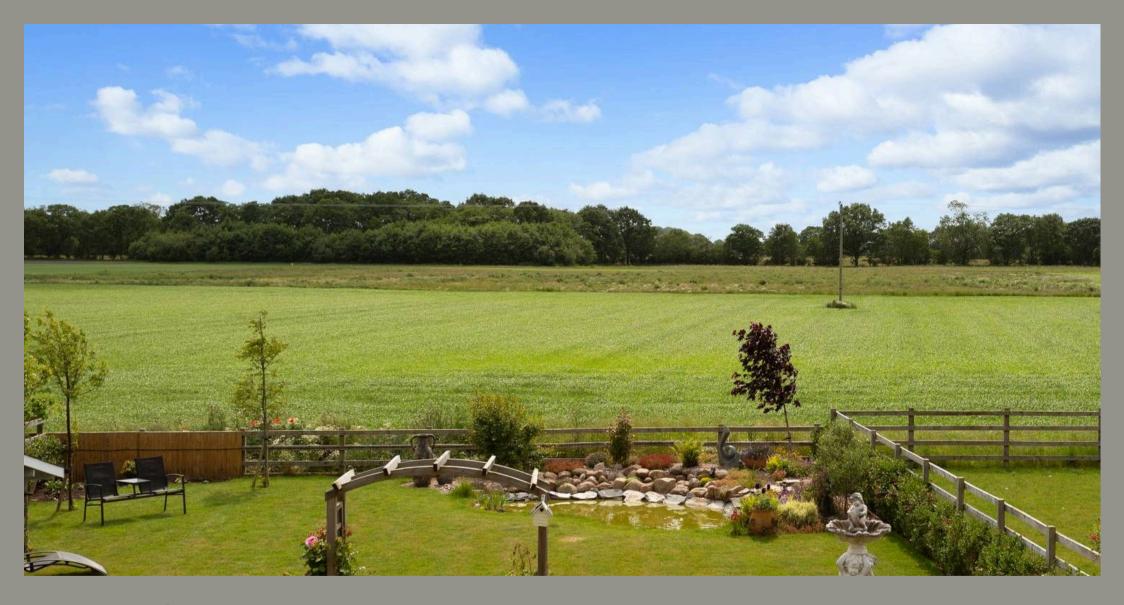

This attractive space has been thoughtfully decorated to complement the exceptional external views of a large garden, additionally acquired paddock area and open fields, that can be enjoyed from the kitchen, dining, or garden room areas. Additionally, to the ground floor off the kitchen is a separate utility room with matching units, sink, provision for washer/dryer and courtesy door to side.

The patio with substantial gazebo for year round use, is accessed via French doors doors from the garden room which, along with the bi-folds can be thrown open to enjoy the south facing garden, perfect for entertaining and family life.

Externally, in addition to the superb far reaching views, front and rear garden, paddock, and large gravelled driveway, the property has a large double garage to the front with electronic roller doors. The well maintained lawned garden and paddock area have the addition of carefully selected trees and shrubs, plus the addition of an ornamental pond with rock garden. In addition is a good sized timber shed/workshop.