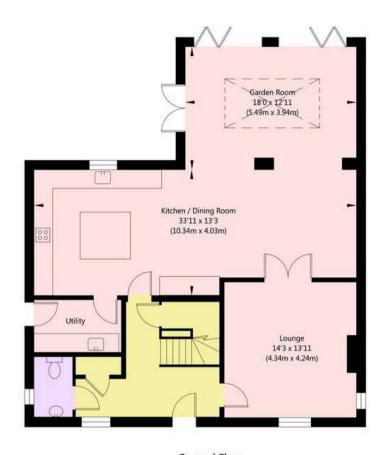

An inviting oak laminated hallway, with cloakroom/WC, and two storage cupboards, leads to a spacious and comfortable carpeted lounge with central contemporary log burner and French doors into the dining area.

Continuing from the hallway to the rear of the property is an exquisite open plan living space that is flooded with natural light from the glass atrium (with remote blind) and dual bi-fold windows and doors. This area offers a stylish and high specification kitchen with a large kitchen island, NEFF appliances, a double butler sink with instant hot water tap, and quartz worktops.

This attractive space has been thoughtfully decorated to complement the exceptional external views of a large garden, additionally acquired paddock area and open fields, that can be enjoyed from the kitchen, dining, or garden room areas. Additionally, to the ground floor off the kitchen is a separate utility room with matching units, sink, provision for washer/dryer and courtesy door to side.

## Mulberry Lodge, Main Street, Melbourne, York, YO42 4QQ

Ground Floor GROSS INTERNAL FLOOR AREA APPROX. 1115 SQ FT / 103.61 SQ M

First Floor GROSS INTERNAL FLOOR AREA APPROX. 883 SQ FT / 82.07 SQ M