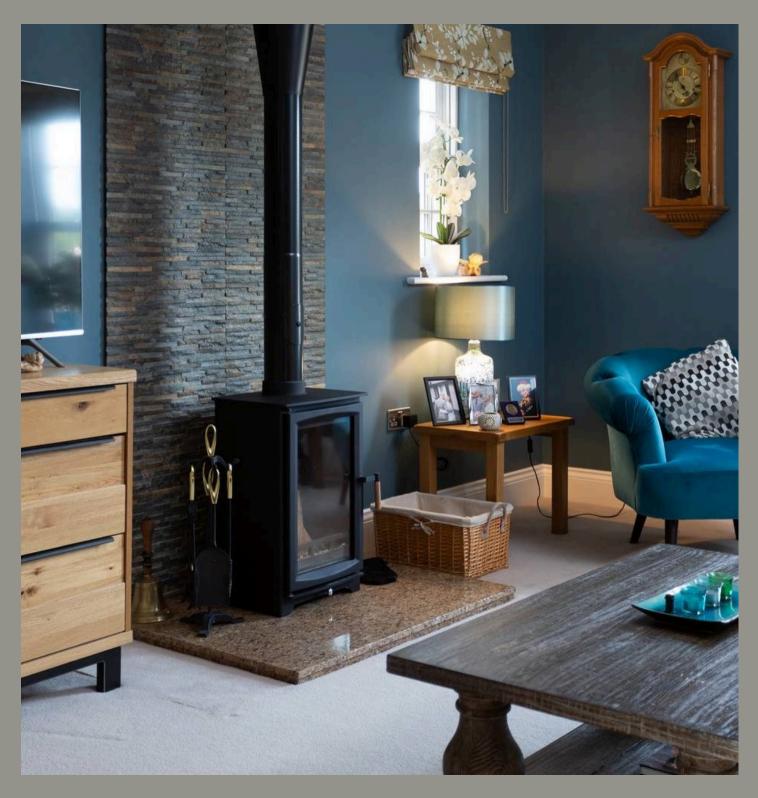

An inviting oak laminated hallway, with cloakroom/WC, and two storage cupboards, leads to a spacious and comfortable carpeted lounge with central contemporary log burner and French doors into the dining area.