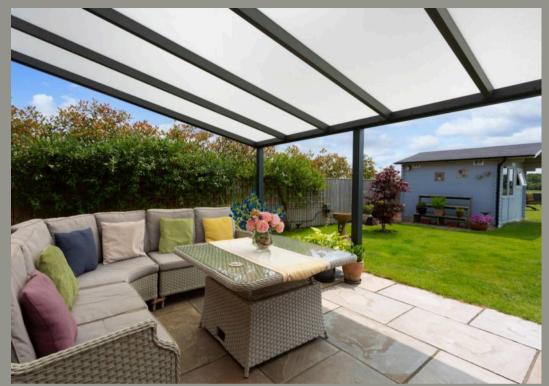

The patio with substantial gazebo for year round use, is accessed via French doors doors from the garden room which, along with the bi-folds can be thrown open to enjoy the south facing garden, perfect for entertaining and family life.

Externally, in addition to the superb far reaching views, front and rear garden, paddock, and large gravelled driveway, the property has a large double garage to the front with electronic roller doors. The well maintained lawned garden and paddock area have the addition of carefully selected trees and shrubs, plus the addition of an ornamental pond with rock garden. In addition is a good sized timber shed/workshop.