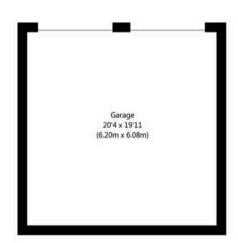

Externally, in addition to the superb far reaching views, front and rear garden, paddock, and large gravelled driveway, the property has a large double garage to the front with electronic roller doors. The well maintained lawned garden and paddock area have the addition of carefully selected trees and shrubs, plus the addition of an ornamental pond with rock garden. In addition is a good sized timber shed/workshop.