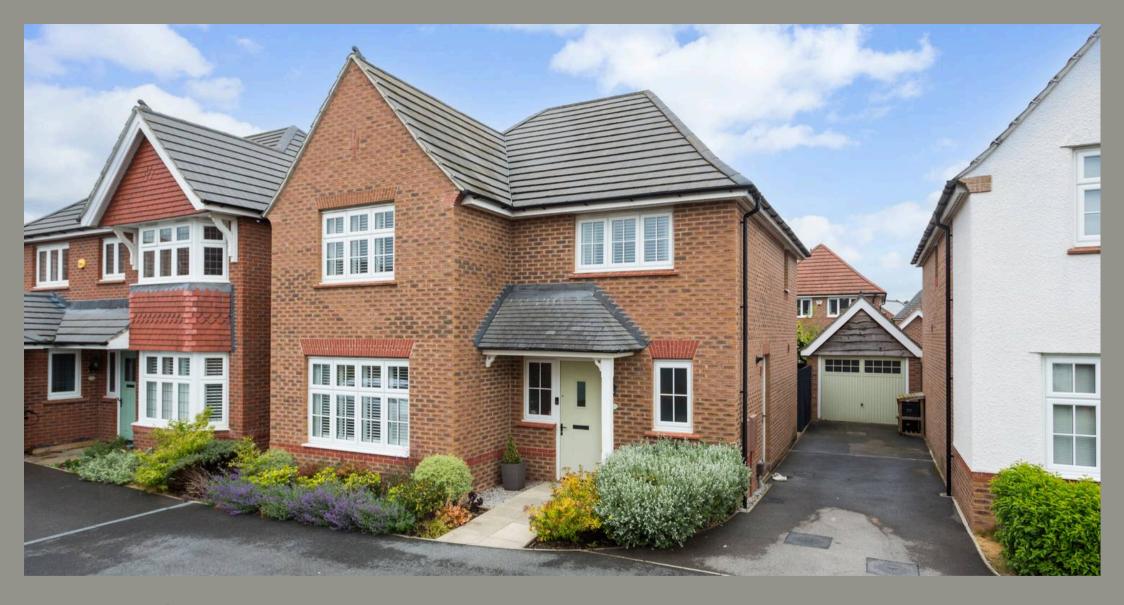

A modern detached family home, immaculately presented and offered with the convenience of no onward chain. The property opens to the front into a welcoming entrance hallway with access to the lounge to the front elevation. The lounge is well proportioned and nicely decorated in neutral tones.

A WC accessed from the hallway completes the ground floor accommodation.

Stairs from the entrance hallway lead to a first floor landing and four bedrooms. The Master Bedroom benefits from a fully tiled en-suite shower room as well as built in wardrobe. The second bedroom also benefits from a built in wardrobe. The third bedroom is a further double bedroom whilst the fourth bedroom is slightly smaller but perfectly suited as either a single bedroom, nursery or home office. The bedrooms are served by a contemporary, fully tiled family bathroom. Externally, to the front is a footpath leading to storm porch and front door, with planted shrubs providing some colour. To the side is a drive leading to a brick built, pitched roofed garage. To the rear is a lawn garden and patio with neat boarders and bay trees planted at the rear for extra privacy.