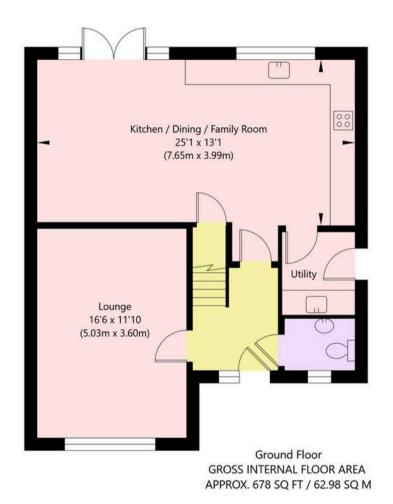

A modern detached family home, immaculately presented and offered with the convenience of no onward chain. The property opens to the front into a welcoming entrance hallway with access to the lounge to the front elevation. The lounge is well proportioned and nicely decorated in neutral tones.

To the rear of the property is a light and airy living, kitchen-diner, offering ample space for a breakfast/dining table as well as sitting room furniture allowing this space to be used throughout the day and offering a social living environment.

The kitchen itself boasts a series of contemporary wall, base and full height units with an oven and combination microwave, integrated fridge-freezer and dishwasher. Adjacent to the kitchen is a handy utility room with provisions for a washing machine and tumble drier with additional sink.

A WC accessed from the hallway completes the ground floor accommodation.

Stairs from the entrance hallway lead to a first floor landing and four bedrooms. The Master Bedroom benefits from a fully tiled en-suite shower room as well as built in wardrobe. The second bedroom also benefits from a built in wardrobe. The third bedroom is a further double bedroom whilst the fourth bedroom is slightly smaller but perfectly suited as either a single bedroom, nursery or home office. The bedrooms are served by a contemporary, fully tiled family bathroom. Externally, to the front is a footpath leading to storm porch and front door, with planted shrubs providing some colour. To the side is a drive leading to a brick built, pitched roofed garage. To the rear is a lawn garden and patio with neat boarders and bay trees planted at the rear for extra privacy.