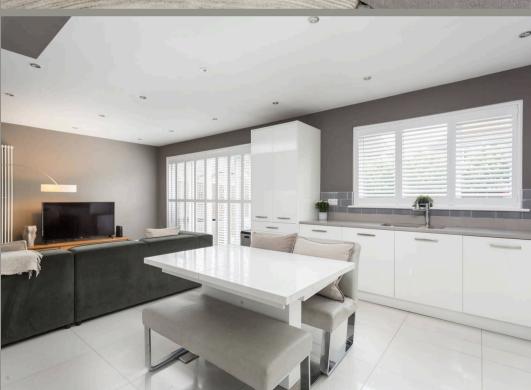

To the rear of the property is a light and airy living, kitchen-diner, offering ample space for a breakfast/dining table as well as sitting room furniture allowing this space to be used throughout the day and offering a social living environment.

The kitchen itself boasts a series of contemporary wall, base and full height units with an oven and combination microwave, integrated fridge-freezer and dishwasher. Adjacent to the kitchen is a handy utility room with provisions for a washing machine and tumble drier with additional sink.