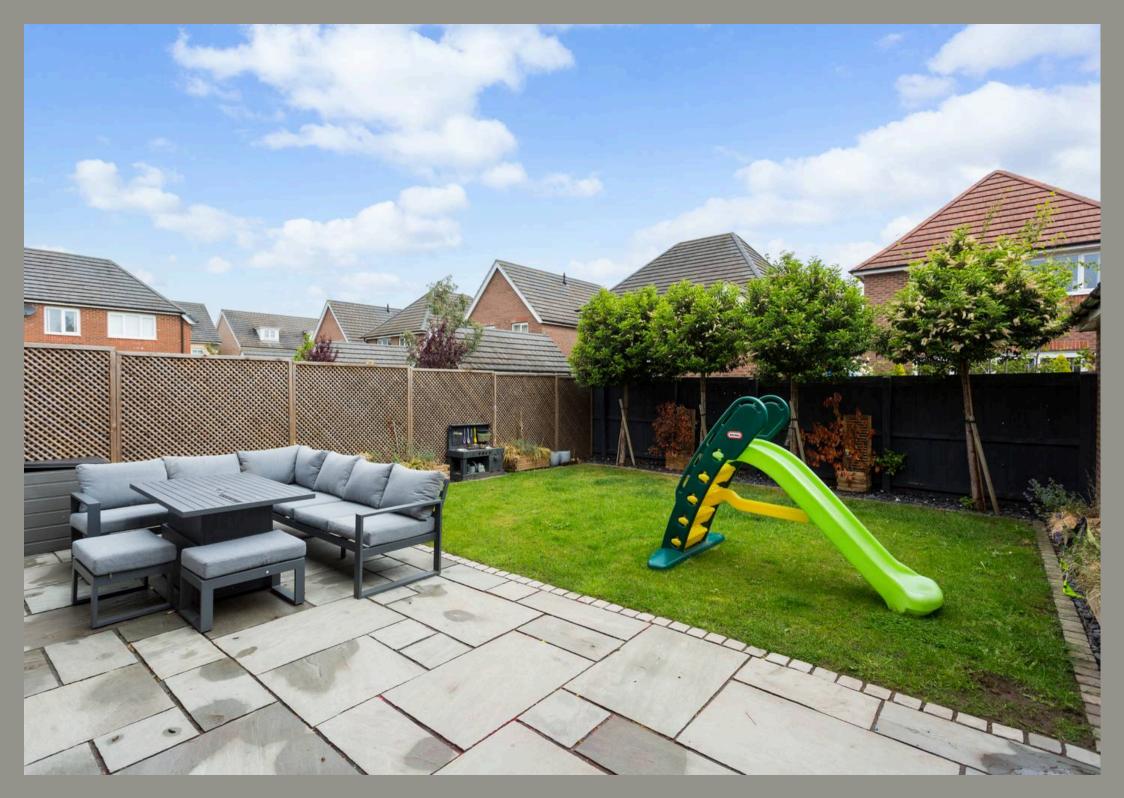

A WC accessed from the hallway completes the ground floor accommodation.

Stairs from the entrance hallway lead to a first floor landing and four bedrooms. The Master Bedroom benefits from a fully tiled en-suite shower room as well as built in wardrobe. The second bedroom also benefits from a built in wardrobe. The third bedroom is a further double bedroom whilst the fourth bedroom is slightly smaller but perfectly suited as either a single bedroom, nursery or home office. The bedrooms are served by a contemporary, fully tiled family bathroom. Externally, to the front is a footpath leading to storm porch and front door, with planted shrubs providing some colour. To the side is a drive leading to a brick built, pitched roofed garage. To the rear is a lawn garden and patio with neat boarders and bay trees planted at the rear for extra privacy.