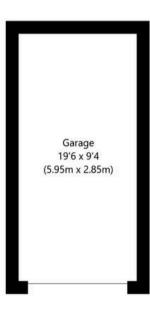

A WC accessed from the hallway completes the ground floor accommodation.

Stairs from the entrance hallway lead to a first floor landing and four bedrooms. The Master Bedroom benefits from a fully tiled en-suite shower room as well as built in wardrobe. The second bedroom also benefits from a built in wardrobe. The third bedroom is a further double bedroom whilst the fourth bedroom is slightly smaller but perfectly suited as either a single bedroom, nursery or home office. The bedrooms are served by a contemporary, fully tiled family bathroom. Externally, to the front is a footpath leading to storm porch and front door, with planted shrubs providing some colour. To the side is a drive leading to a brick built, pitched roofed garage. To the rear is a lawn garden and patio with neat boarders and bay trees planted at the rear for extra privacy.