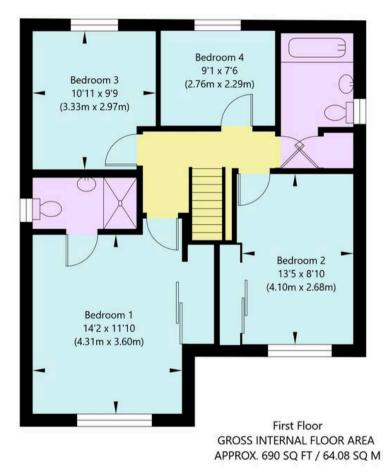

A WC accessed from the hallway completes the ground floor accommodation.

Stairs from the entrance hallway lead to a first floor landing and four bedrooms. The Master Bedroom benefits from a fully tiled en-suite shower room as well as built in wardrobe. The second bedroom also benefits from a built in wardrobe. The third bedroom is a further double bedroom whilst the fourth bedroom is slightly smaller but perfectly suited as either a single bedroom, nursery or home office. The bedrooms are served by a contemporary, fully tiled family bathroom. Externally, to the front is a footpath leading to storm porch and front door, with planted shrubs providing some colour. To the side is a drive leading to a brick built, pitched roofed garage. To the rear is a lawn garden and patio with neat boarders and bay trees planted at the rear for extra privacy.