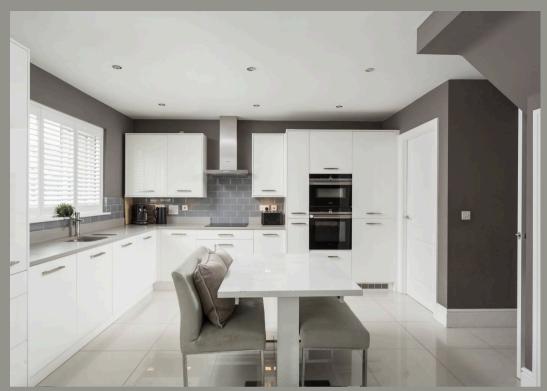

The kitchen itself boasts a series of contemporary wall, base and full height units with an oven and combination microwave, integrated fridge-freezer and dishwasher. Adjacent to the kitchen is a handy utility room with provisions for a washing machine and tumble drier with additional sink.