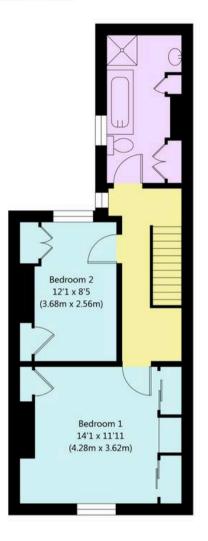

Stairs from the entrance hallway lead to a first floor landing with two well proportioned double bedrooms and a generously sized bathroom with room for separate shower and bath.

Externally, the property has a small forecourt to the front and courtyard to the rear.

## Scott Street, York, YO23 1NR

APPROX. 457 SQ FT / 42.43 SQ M

First Floor **GROSS INTERNAL FLOOR AREA** APPROX. 448 SQ FT / 41.58 SQ M

NOT TO SCALE - FOR ILLUSTRATIVE PURPOSES ONLY APPROXIMATE GROSS INTERNAL FLOOR AREA 905 SQ FT / 84.01 SQ M All measurements and fixtures including doors and windows are approximate and should be independently verified. www.exposurepropertymarketing.com © 2025