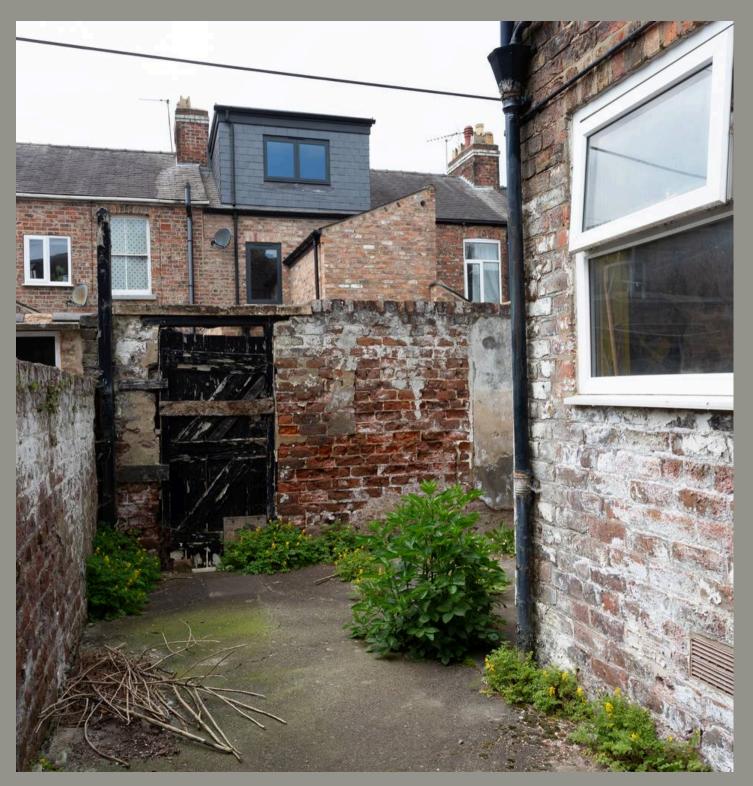

Stairs from the entrance hallway lead to a first floor landing with two well proportioned double bedrooms and a generously sized bathroom with room for separate shower and bath.

Externally, the property has a small forecourt to the front and courtyard to the rear.