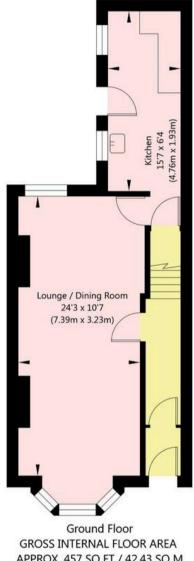

### FULL RENOVATION REQUIRED.

A two bedroom mid terrace in a popular location near Bishopthorpe Road.

This property briefly comprises an entrance hallway leading to a bay front lounge / diner. Beyond is a galley style kitchen with door to rear courtyard garden.

## Scott Street, York, YO23 1NR

APPROX. 457 SQ FT / 42.43 SQ M

First Floor **GROSS INTERNAL FLOOR AREA** APPROX. 448 SQ FT / 41.58 SQ M

NOT TO SCALE - FOR ILLUSTRATIVE PURPOSES ONLY APPROXIMATE GROSS INTERNAL FLOOR AREA 905 SQ FT / 84.01 SQ M All measurements and fixtures including doors and windows are approximate and should be independently verified. www.exposurepropertymarketing.com © 2025