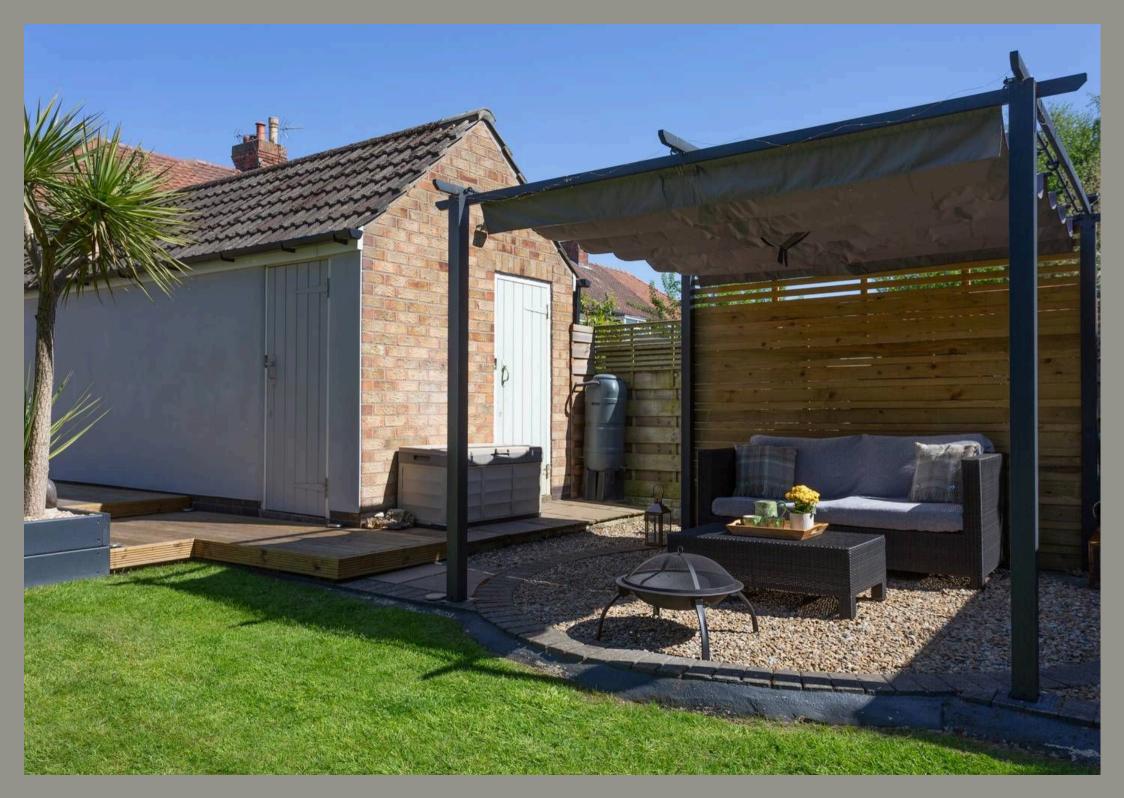

The rear garden is immaculately landscaped and is fortunate to enjoy a South-Westerly aspect to get the sun throughout the day and into the evenings. The garden is mainly laid to lawn with well stocked boarders. There is also a large decking area off the dining / kitchen and also features an outdoor kitchen area with water feature making this the ideal spot for al-fresco dining. There is a second seating area with gazebo which occupies a shadier position to the rear of the garden beyond garage/workshop which offers useful storage.