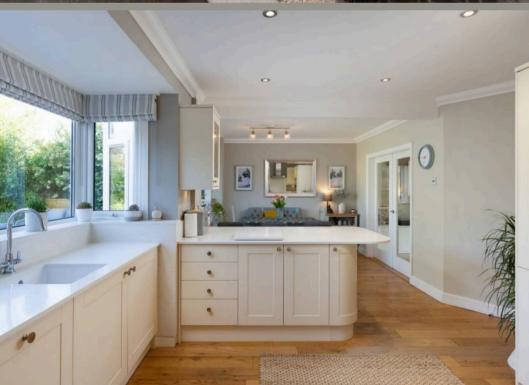

Accessed either from the hallway or via French doors from the lounge, is a thoughtfully designed, open-plan kitchen and dining area. The kitchen includes fully fitted wall and base units including eye level oven with separate gas hob and overhead extractor, integrated fridge/freezer, and integrated dishwasher. Sleek quartz worktops continue onto a breakfast bar for casual dining in addition to ample space for a dining table. The dining area enjoys views onto the rear garden and French Doors to the rear bay open from here to a decking area.