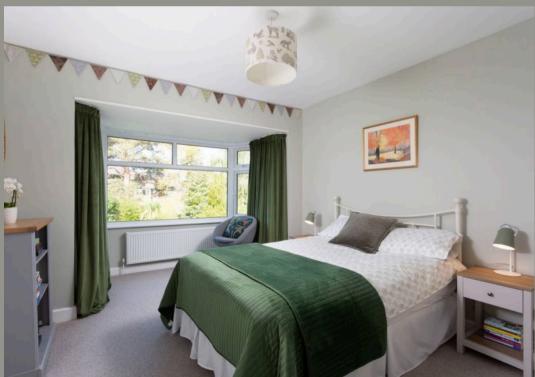

Stairs from the entrance hallway lead to a first floor landing with four bedrooms, a house bathroom with separate shower and bath, plus a WC across the landing. The Master bedroom is a generously proportioned room boasting a large bow window and floor to ceiling fitted wardrobes.