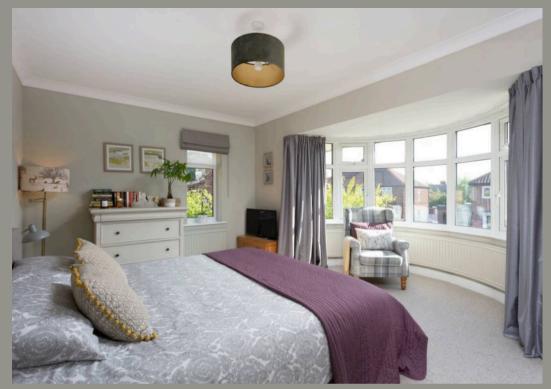

Stairs from the entrance hallway lead to a first floor landing with four bedrooms, a house bathroom with separate shower and bath, plus a WC across the landing. The Master bedroom is a generously proportioned room boasting a large bow window and floor to ceiling fitted wardrobes.