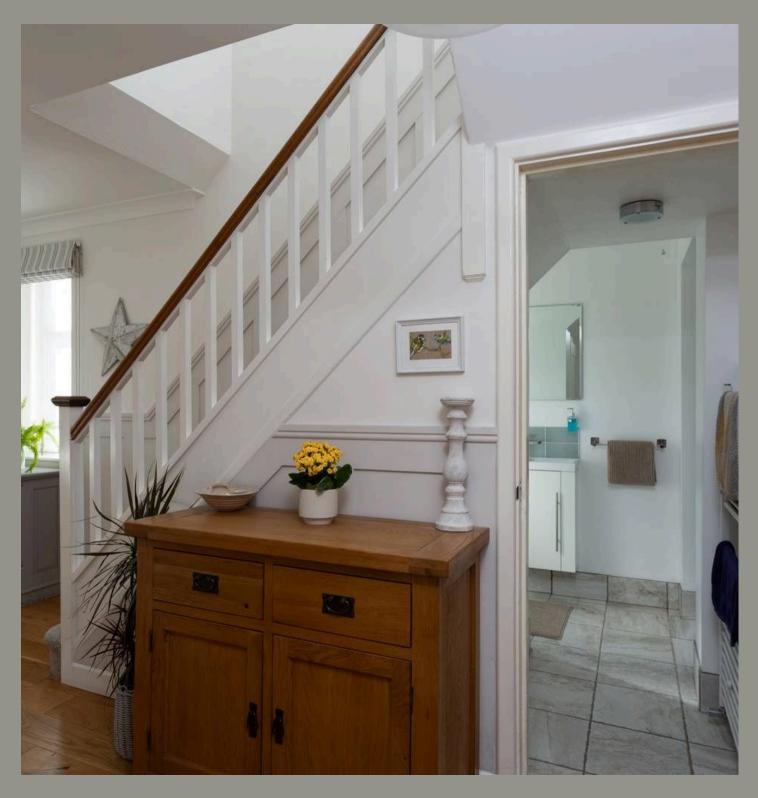

Stairs from the entrance hallway lead to a first floor landing with four bedrooms, a house bathroom with separate shower and bath, plus a WC across the landing. The Master bedroom is a generously proportioned room boasting a large bow window and floor to ceiling fitted wardrobes.

A separate utility room adjacent to the kitchen boasts ample storage and offers provisions for a washing machine/tumble dryer. Furthermore is an additional multi purpose room with patio doors, which could be used as a home office or extra bedroom. A downstairs contemporary shower room/WC completes the ground floor accommodation.