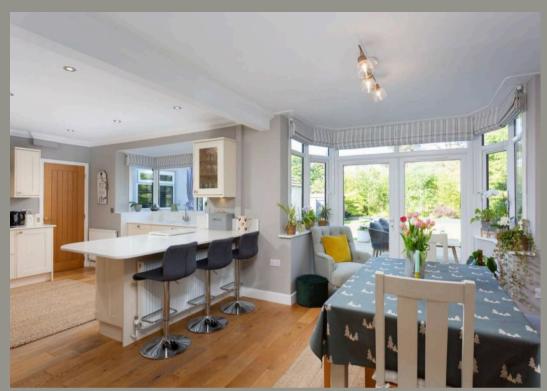

Accessed either from the hallway or via French doors from the lounge, is a thoughtfully designed, open-plan kitchen and dining area. The kitchen includes fully fitted wall and base units including eye level oven with separate gas hob and overhead extractor, integrated fridge/freezer, and integrated dishwasher. Sleek quartz worktops continue onto a breakfast bar for casual dining in addition to ample space for a dining table. The dining area enjoys views onto the rear garden and French Doors to the rear bay open from here to a decking area.