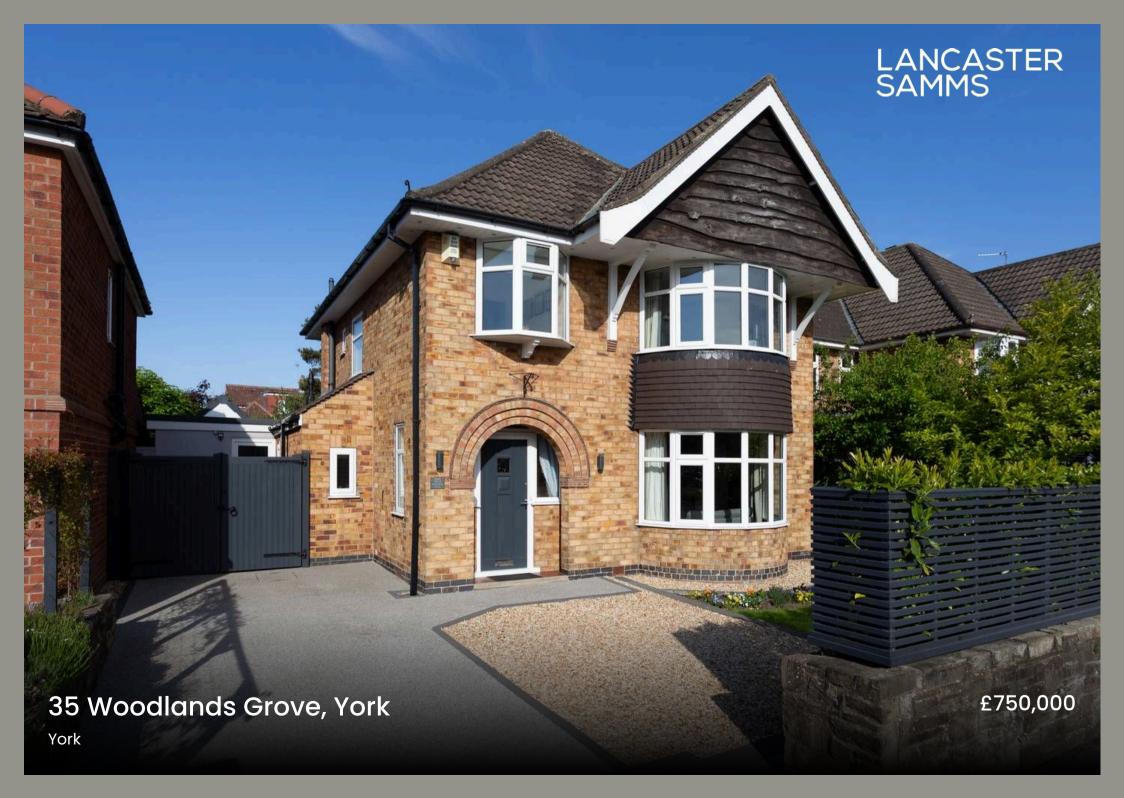

A truly superb four / five bedroom detached home in the ever popular area of Stockton Lane / Heworth. This wonderful family home has undergone extensive refurbishment by the current owners and offers generous living space and an exceptional south-west facing garden. An attractive storm porch provides access to the front door which opens into a welcoming entrance hallway with engineered oak flooring which continues from here into the kitchen. Also off the hallway is the spacious lounge featuring double glazed bow window, log burning stove and built in alcove storage.

Externally, the property sits handsomely back from the road with a resin bound driveway providing ample parking to the front, with decorative cream gravel/chippings and small lawned area with flower bed boarder. A dwarf wall with neat hedged boundary separates the house from the walkway and provides a good degree of privacy with secure double gates providing access down the side of the house to further parking and separate entrance to the utility room. There is also a gate to the other side of the house providing direct access from the front to the rear garden.