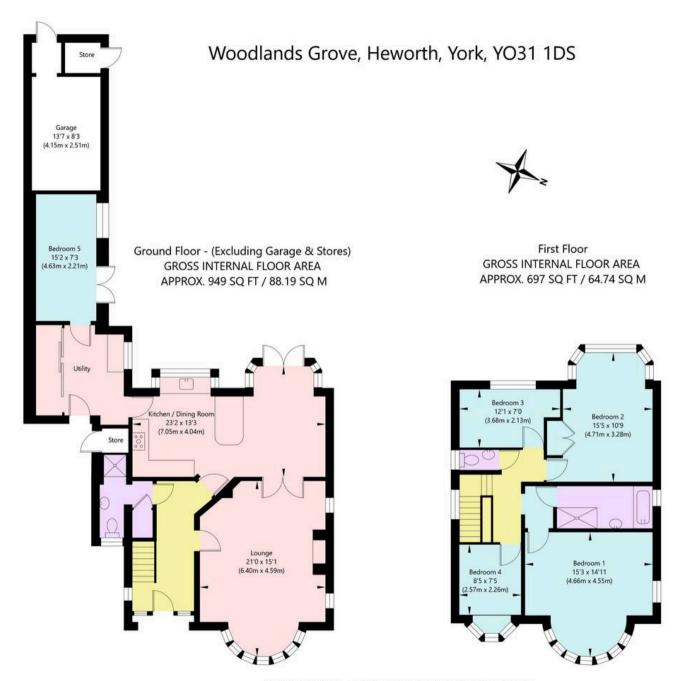

EPC Rating: C

NOT TO SCALE - FOR ILLUSTRATIVE PURPOSES ONLY
APPROXIMATE GROSS INTERNAL FLOOR AREA 1646 SQ FT / 152.93 SQ M - (Excluding Garage & Stores)
All measurements and fixtures including doors and windows are approximate and should be independently verified.