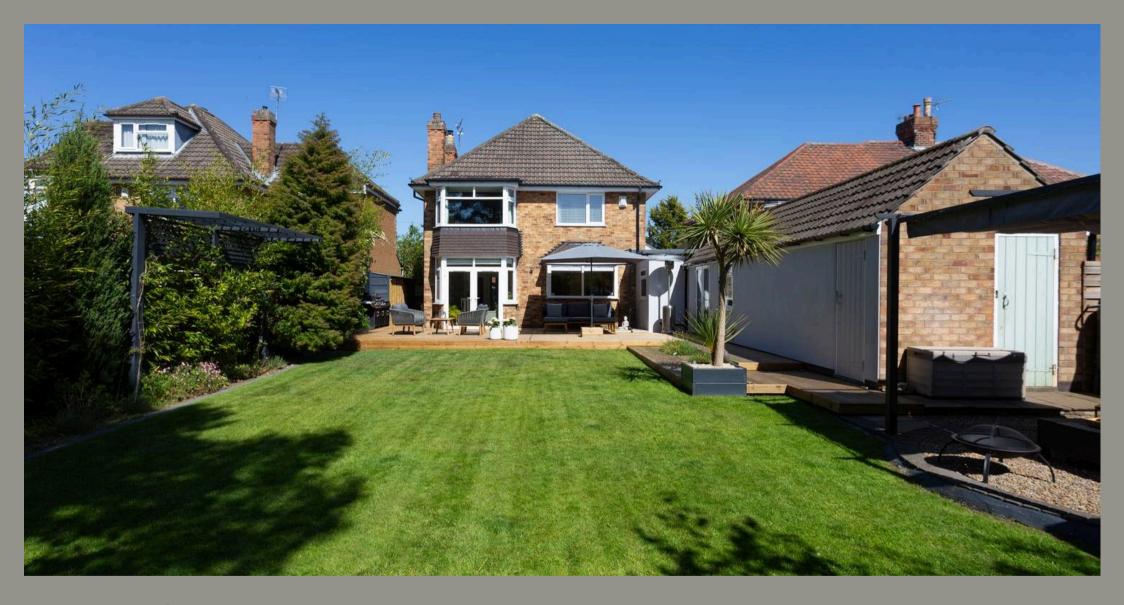

The rear garden is immaculately landscaped and is fortunate to enjoy a South-Westerly aspect to get the sun throughout the day and into the evenings. The garden is mainly laid to lawn with well stocked boarders. There is also a large decking area off the dining / kitchen and also features an outdoor kitchen area with water feature making this the ideal spot for al-fresco dining. There is a second seating area with gazebo which occupies a shadier position to the rear of the garden beyond garage/workshop which offers useful storage.