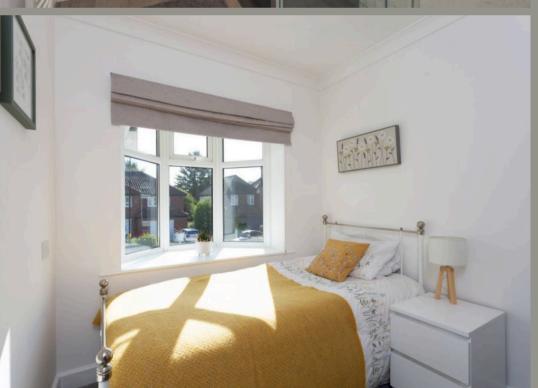

Stairs from the entrance hallway lead to a first floor landing with four bedrooms, a house bathroom with separate shower and bath, plus a WC across the landing. The Master bedroom is a generously proportioned room boasting a large bow window and floor to ceiling fitted wardrobes.