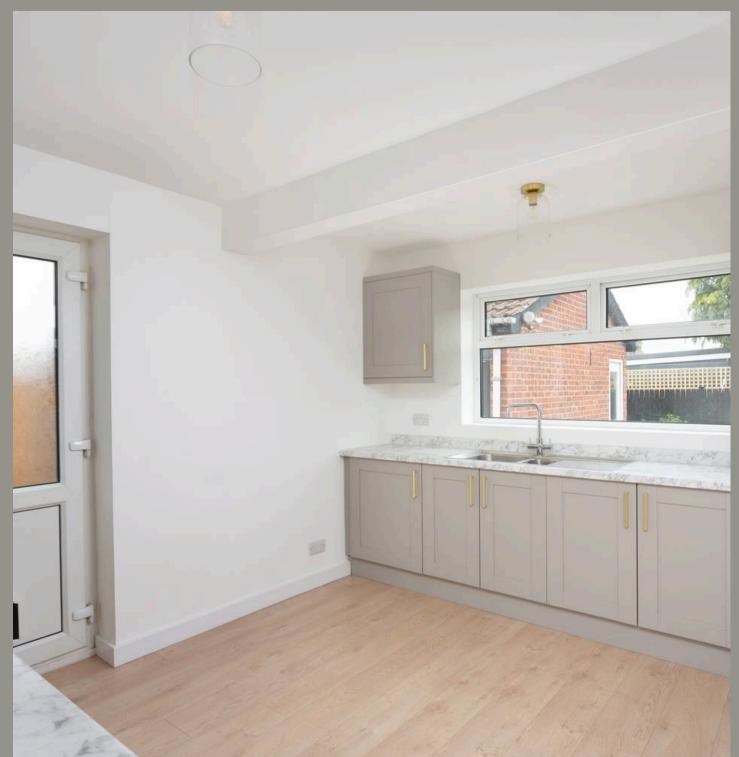

The property briefly comprises of side entrance lobby with kitchen and lounge to the rear elevation, two bedrooms located at the front and a modern bathroom. The newly fitted kitchen has base and wall units with worktops over and stainless steel sink with drainer. Built in appliances include an electric oven, induction hob and fridge freezer, there is also provision for a washing machine. A courtesy door leads onto the driveway. The lounge has feature wall panelling and sliding doors overlooking the rear garden, making it feel light and airy. There are two double bedrooms both served by the newly fitted bathroom including bath, basin and WC.