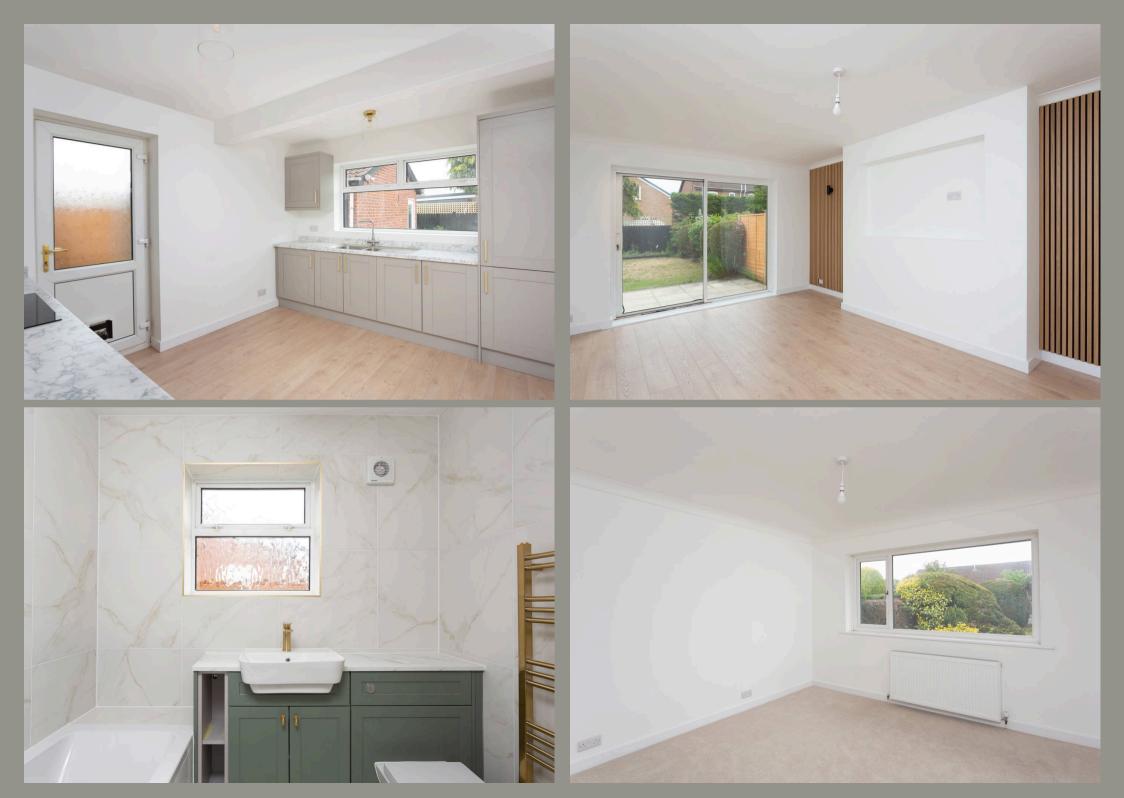

The property briefly comprises of side entrance lobby with kitchen and lounge to the rear elevation, two bedrooms located at the front and a modern bathroom. The newly fitted kitchen has base and wall units with worktops over and stainless steel sink with drainer. Built in appliances include an electric oven, induction hob and fridge freezer, there is also provision for a washing machine. A courtesy door leads onto the driveway. The lounge has feature wall panelling and sliding doors overlooking the rear garden, making it feel light and airy. There are two double bedrooms both served by the newly fitted bathroom including bath, basin and WC.