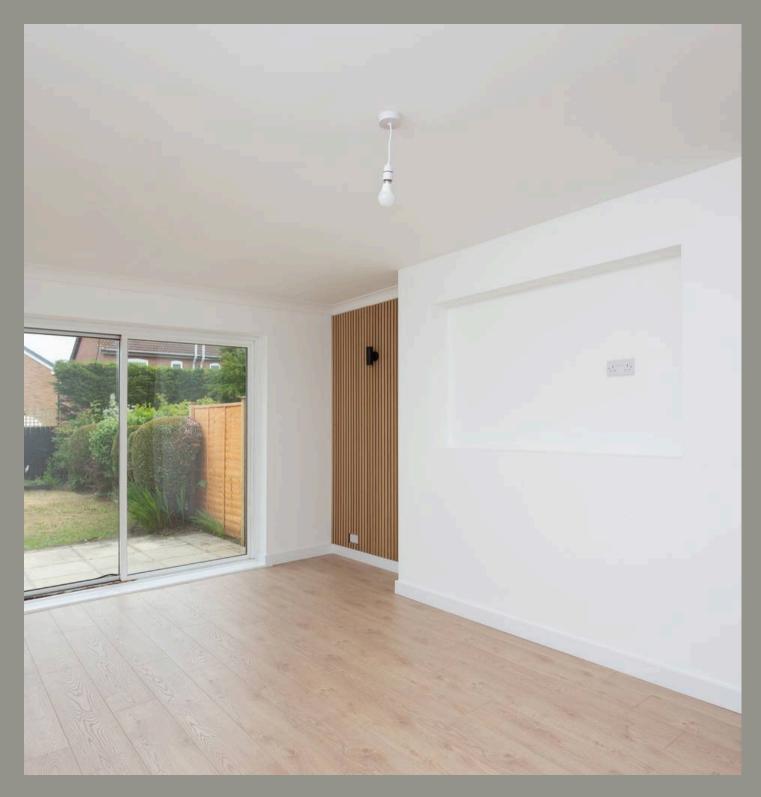

The property briefly comprises of side entrance lobby with kitchen and lounge to the rear elevation, two bedrooms located at the front and a modern bathroom. The newly fitted kitchen has base and wall units with worktops over and stainless steel sink with drainer. Built in appliances include an electric oven, induction hob and fridge freezer, there is also provision for a washing machine. A courtesy door leads onto the driveway. The lounge has feature wall panelling and sliding doors overlooking the rear garden, making it feel light and airy. There are two double bedrooms both served by the newly fitted bathroom including bath, basin and WC.