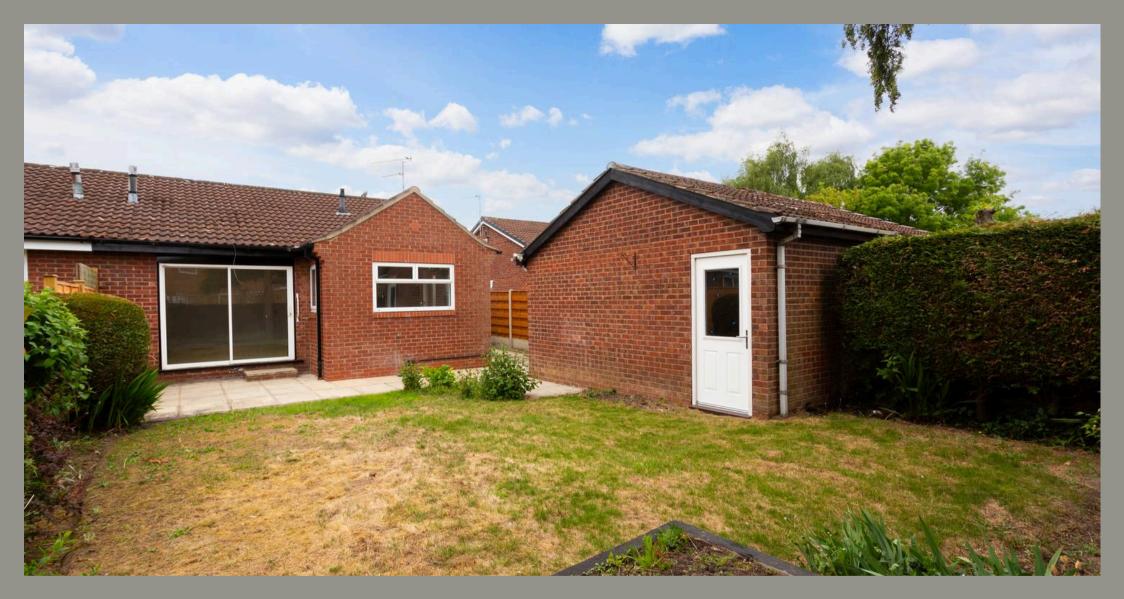

Externally to the front is a lawned garden with well established shrubs and a generous driveway providing ample off street parking leading to a brick built garage. To the rear is a manageable sized garden with lawn, patio area and fenced boundaries.