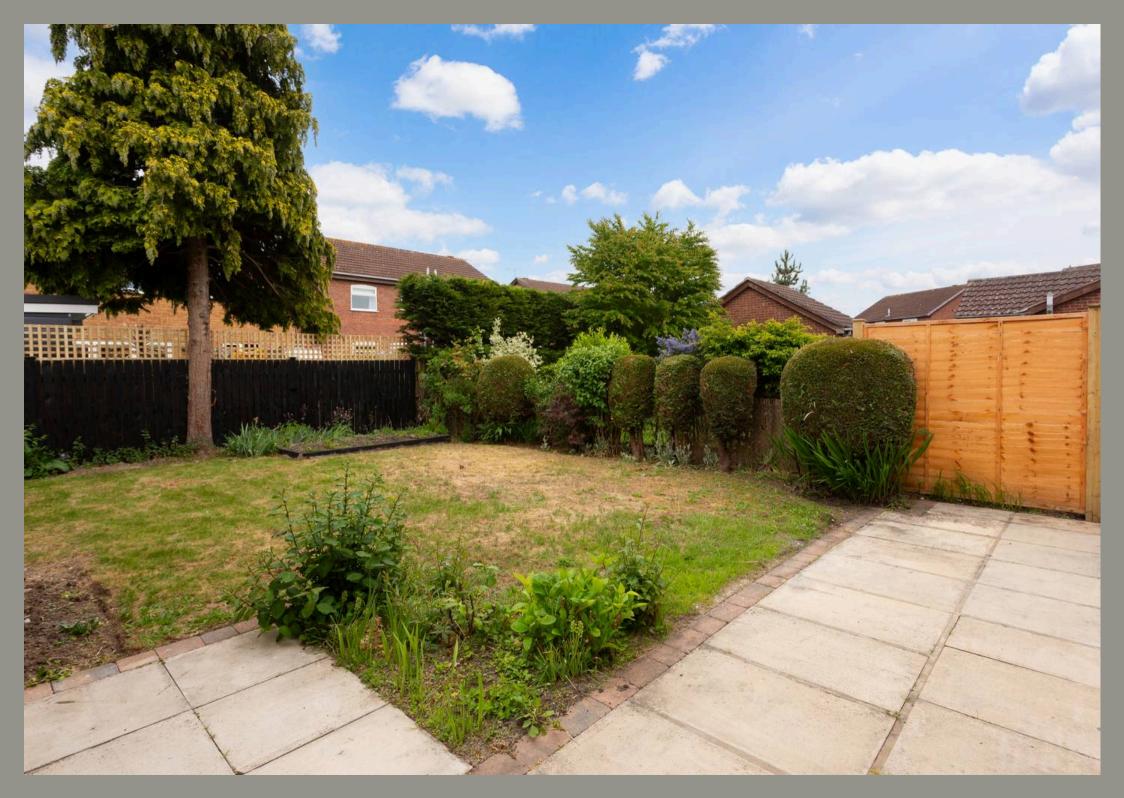

Externally to the front is a lawned garden with well established shrubs and a generous driveway providing ample off street parking leading to a brick built garage. To the rear is a manageable sized garden with lawn, patio area and fenced boundaries.