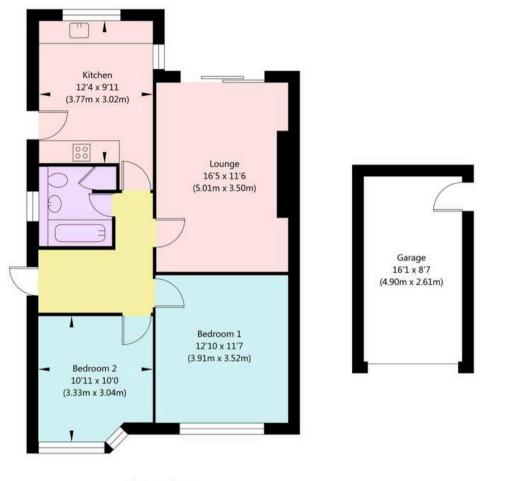

The property briefly comprises of side entrance lobby with kitchen and lounge to the rear elevation, two bedrooms located at the front and a modern bathroom. The newly fitted kitchen has base and wall units with worktops over and stainless steel sink with drainer. Built in appliances include an electric oven, induction hob and fridge freezer, there is also provision for a washing machine. A courtesy door leads onto the driveway. The lounge has feature wall panelling and sliding doors overlooking the rear garden, making it feel light and airy. There are two double bedrooms both served by the newly fitted bathroom including bath, basin and WC.

Externally to the front is a lawned garden with well established shrubs and a generous driveway providing ample off street parking leading to a brick built garage. To the rear is a manageable sized garden with lawn, patio area and fenced boundaries.

EPC Rating: D

Council Tax Band: C

Ground Floor GROSS INTERNAL FLOOR AREA APPROX. 704 SQ FT / 65.41 SQ M

NOT TO SCALE - FOR ILLUSTRATIVE PURPOSES ONLY APPROXIMATE GROSS INTERNAL FLOOR AREA 704 SQ FT / 65.41 SQ M - (Excluding Garage) All Measurements and fixtures including doors and windows are approximate and should be independently verified. www.exposurepropertymarketing.com © 2025