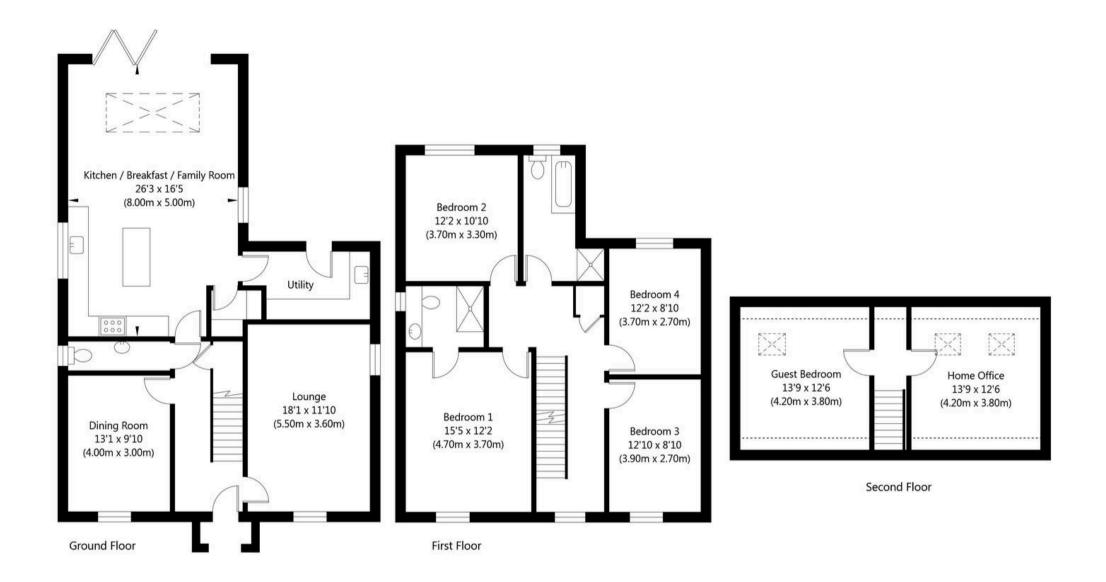

Scheduled for completion summer 2025, the property offers substantial & versatile accommodation, with the opportunity for purchasers to choose their own bespoke finishes from a selected range.

The property benefits from an attractive hallway leading to the principal accommodation including the lounge, dining room and large dining/kitchen/family room to the rear with bifold doors and separate utility room.

To the first floor are well proportioned bedrooms including en-suite showers to the master bedrooms. To the second floor are two superb further bedrooms.

Externally are landscaped gardens to the front and rear with fence and hedge boundaries, with estate fencing to the front and side elevations.

## **AGENTS NOTE**

Internal & garden photos are of the neighbouring completed plot and should only be viewed for indicative purposes.

CGI & floor plans for illustrative purposes only (subject to change). Choice of finishing's dependent upon build schedule and availability.