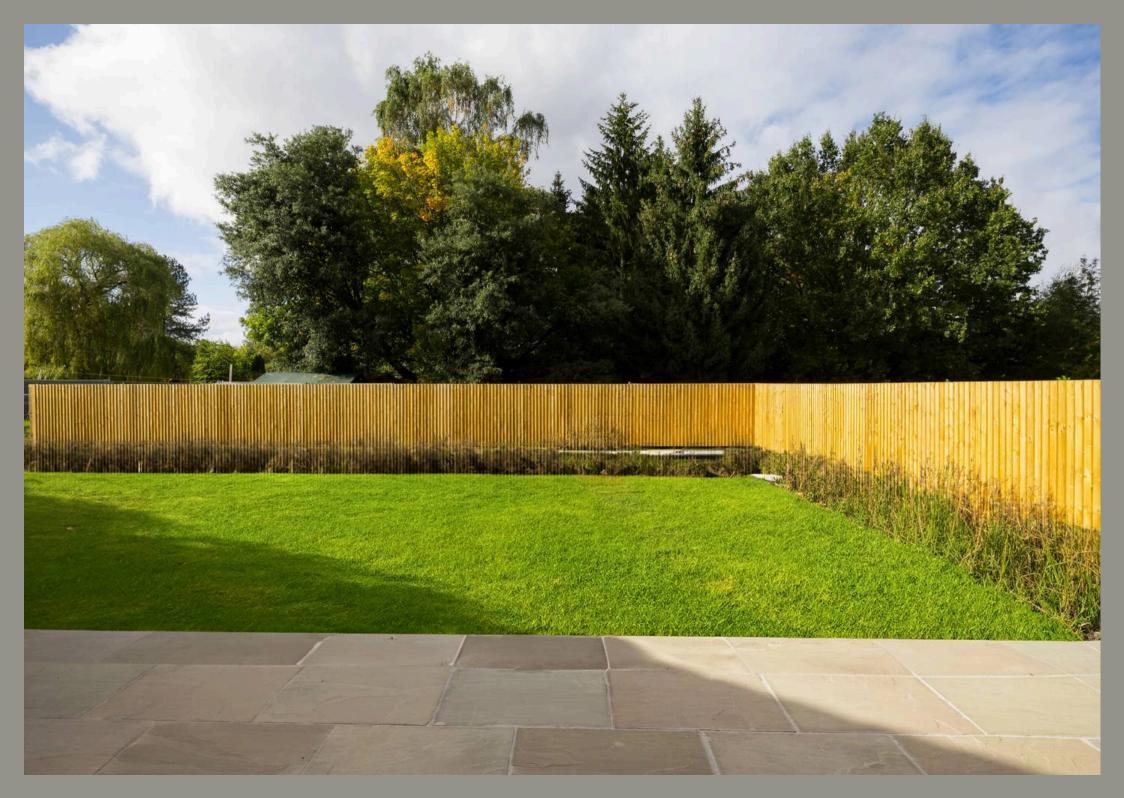

The rear gardens will be laid to lawn with patio area and enjoy a mature aspect beyond. A driveway provides off street parking to the front and leads to the garage.

## **AGENTS NOTE**

Internal & garden photos are of the neighbouring completed plot and should only be viewed for indicative purposes.

CGI & floor plans for illustrative purposes only (subject to change). Choice of finishing's dependent upon build schedule and availability.