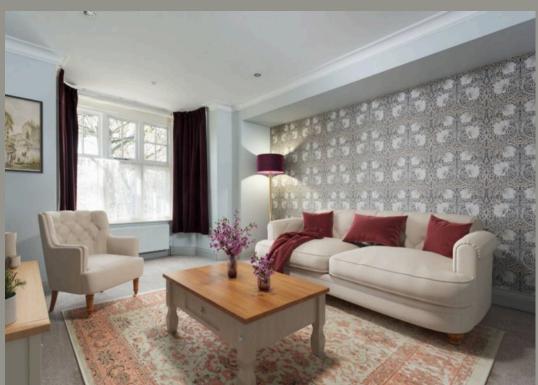

The property with large walled forecourt & beautiful wrought iron railings & gate sits back handsomely from the road with commanding views, overlooking Clifton Green. Arranged over three floors, the property opens from a storm porch into an entrance hallway, which leads to to all the principal living accommodation. To the front elevation are the bay fronted lounge and dining room, the latter with ornamental fireplace and both enjoying views over Clifton Green. Located at the rear, the kitchen boasts a beautiful bespoke, hand-made kitchen with matching wall & base units complete with marble style worktops over, ceramic sink & drainer, integrated dishwasher, pantry style cupboard, wine racks and range cooker with extractor. Completing the ground floor accommodation is a useful utility room with sink and provision for a washing machine & tumble dryer and a ground floor shower room with WC and basin.