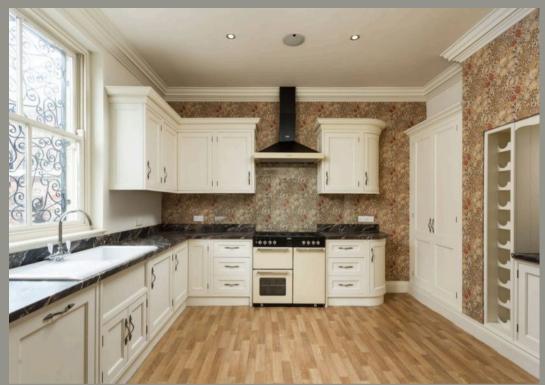

The property with large walled forecourt & beautiful wrought iron railings & gate sits back handsomely from the road with commanding views, overlooking Clifton Green. Arranged over three floors, the property opens from a storm porch into an entrance hallway, which leads to to all the principal living accommodation. To the front elevation are the bay fronted lounge and dining room, the latter with ornamental fireplace and both enjoying views over Clifton Green. Located at the rear, the kitchen boasts a beautiful bespoke, hand-made kitchen with matching wall & base units complete with marble style worktops over, ceramic sink & drainer, integrated dishwasher, pantry style cupboard, wine racks and range cooker with extractor. Completing the ground floor accommodation is a useful utility room with sink and provision for a washing machine & tumble dryer and a ground floor shower room with WC and basin.