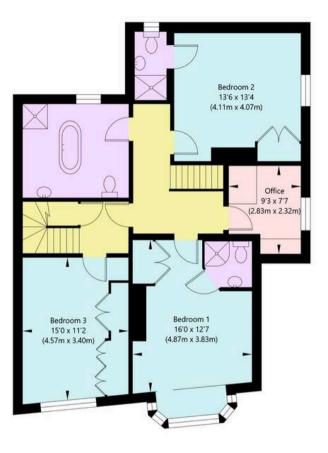

Stairs from the entrance hallway lead to a large first floor landing. This floor has three double bedrooms, two with fireplaces and two with en-suite shower rooms. There is a large family bathroom on this floor with freestanding roll top bath, separate shower, Victorian style basin & towel rail and WC. A home office / study, ideal for those working from home, is also located on this level.

## 118 Clifton, York, YO30 6BQ

Ground Floor GROSS INTERNAL FLOOR AREA APPROX. 961 SQ FT / 89.25 SQ M

First Floor GROSS INTERNAL FLOOR AREA APPROX. 968 SQ FT / 89.92 SQ M

Second Floor GROSS INTERNAL FLOOR AREA APPROX. 756 SQ FT / 70.26 SQ M