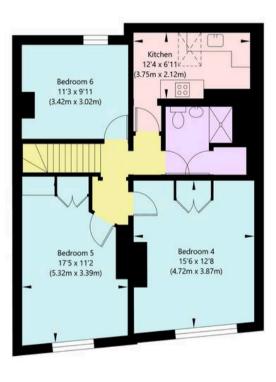

The top floor has three further double bedrooms all serviced by a shower room and a kitchen. These facilities makes this whole floor, potentially a self-contained area living area, ideal for teenagers, multi-generational living or potentially, an opportunity for host family accommodation for international students or similar.

## 118 Clifton, York, YO30 6BQ

Ground Floor GROSS INTERNAL FLOOR AREA APPROX. 961 SQ FT / 89.25 SQ M

First Floor GROSS INTERNAL FLOOR AREA APPROX. 968 SQ FT / 89.92 SQ M

Second Floor GROSS INTERNAL FLOOR AREA APPROX. 756 SQ FT / 70.26 SQ M