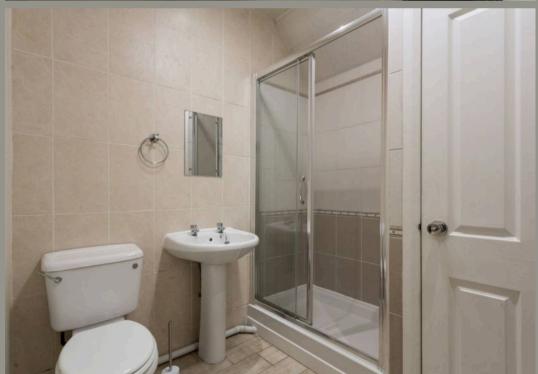

The property with large walled forecourt & beautiful wrought iron railings & gate sits back handsomely from the road with commanding views, overlooking Clifton Green. Arranged over three floors, the property opens from a storm porch into an entrance hallway, which leads to to all the principal living accommodation. To the front elevation are the bay fronted lounge and dining room, the latter with ornamental fireplace and both enjoying views over Clifton Green. Located at the rear, the kitchen boasts a beautiful bespoke, hand-made kitchen with matching wall & base units complete with marble style worktops over, ceramic sink & drainer, integrated dishwasher, pantry style cupboard, wine racks and range cooker with extractor. Completing the ground floor accommodation is a useful utility room with sink and provision for a washing machine & tumble dryer and a ground floor shower room with WC and basin.

Stairs from the entrance hallway lead to a large first floor landing. This floor has three double bedrooms, two with fireplaces and two with en-suite shower rooms. There is a large family bathroom on this floor with freestanding roll top bath, separate shower, Victorian style basin & towel rail and WC. A home office / study, ideal for those working from home, is also located on this level.