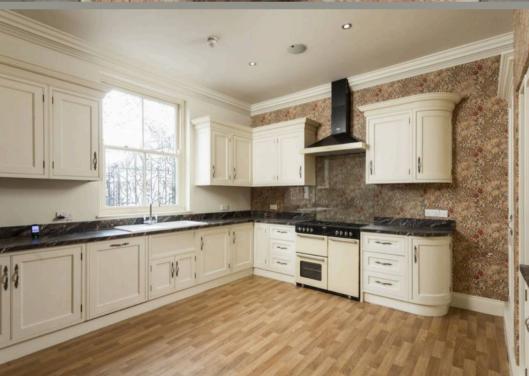

The property with large walled forecourt & beautiful wrought iron railings & gate sits back handsomely from the road with commanding views, overlooking Clifton Green. Arranged over three floors, the property opens from a storm porch into an entrance hallway, which leads to to all the principal living accommodation. To the front elevation are the bay fronted lounge and dining room, the latter with ornamental fireplace and both enjoying views over Clifton Green. Located at the rear, the kitchen boasts a beautiful bespoke, hand-made kitchen with matching wall & base units complete with marble style worktops over, ceramic sink & drainer, integrated dishwasher, pantry style cupboard, wine racks and range cooker with extractor. Completing the ground floor accommodation is a useful utility room with sink and provision for a washing machine & tumble dryer and a ground floor shower room with WC and basin.