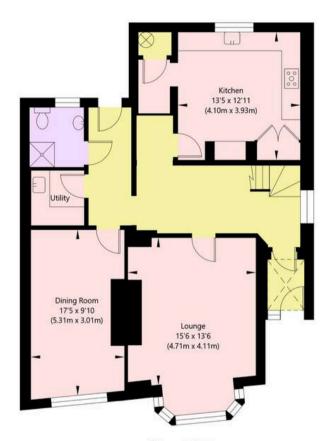

The property with large walled forecourt & beautiful wrought iron railings & gate sits back handsomely from the road with commanding views, overlooking Clifton Green. Arranged over three floors, the property opens from a storm porch into an entrance hallway, which leads to to all the principal living accommodation. To the front elevation are the bay fronted lounge and dining room, the latter with ornamental fireplace and both enjoying views over Clifton Green. Located at the rear, the kitchen boasts a beautiful bespoke, hand-made kitchen with matching wall & base units complete with marble style worktops over, ceramic sink & drainer, integrated dishwasher, pantry style cupboard, wine racks and range cooker with extractor. Completing the ground floor accommodation is a useful utility room with sink and provision for a washing machine & tumble dryer and a ground floor shower room with WC and basin.

## 118 Clifton, York, YO30 6BQ

Ground Floor GROSS INTERNAL FLOOR AREA APPROX. 961 SQ FT / 89.25 SQ M

First Floor GROSS INTERNAL FLOOR AREA APPROX. 968 SQ FT / 89.92 SQ M

Second Floor GROSS INTERNAL FLOOR AREA APPROX. 756 SQ FT / 70.26 SQ M