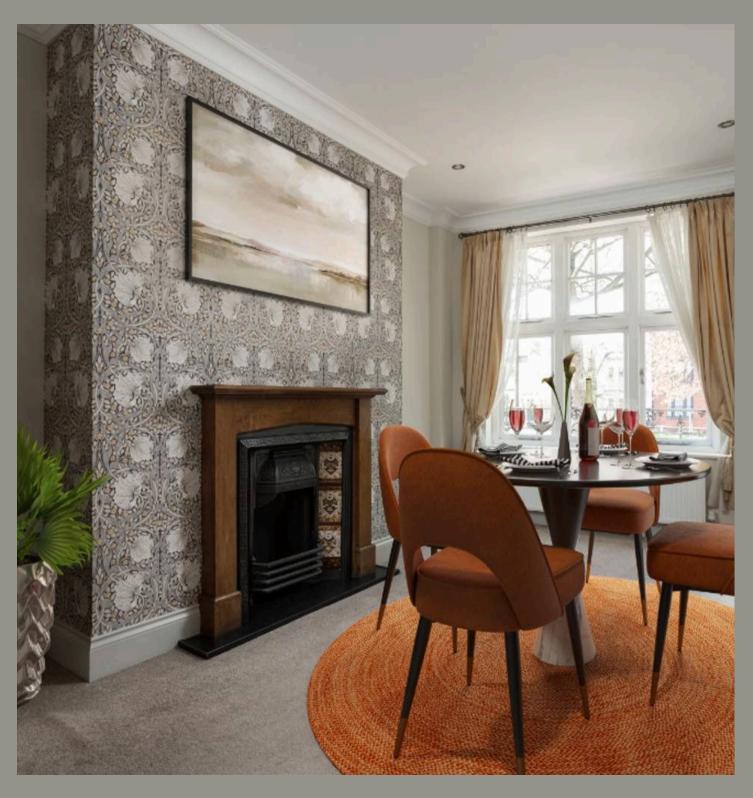

The property with large walled forecourt & beautiful wrought iron railings & gate sits back handsomely from the road with commanding views, overlooking Clifton Green. Arranged over three floors, the property opens from a storm porch into an entrance hallway, which leads to to all the principal living accommodation. To the front elevation are the bay fronted lounge and dining room, the latter with ornamental fireplace and both enjoying views over Clifton Green. Located at the rear, the kitchen boasts a beautiful bespoke, hand-made kitchen with matching wall & base units complete with marble style worktops over, ceramic sink & drainer, integrated dishwasher, pantry style cupboard, wine racks and range cooker with extractor. Completing the ground floor accommodation is a useful utility room with sink and provision for a washing machine & tumble dryer and a ground floor shower room with WC and basin.