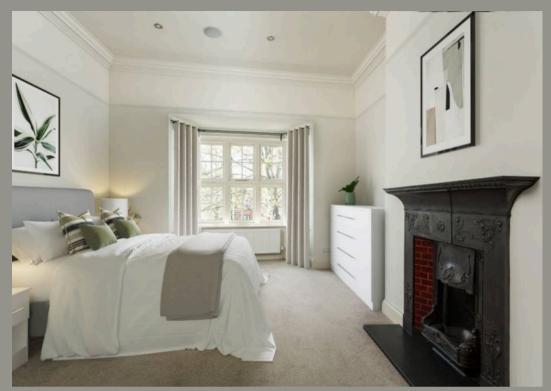

Stairs from the entrance hallway lead to a large first floor landing. This floor has three double bedrooms, two with fireplaces and two with en-suite shower rooms. There is a large family bathroom on this floor with freestanding roll top bath, separate shower, Victorian style basin & towel rail and WC. A home office / study, ideal for those working from home, is also located on this level.