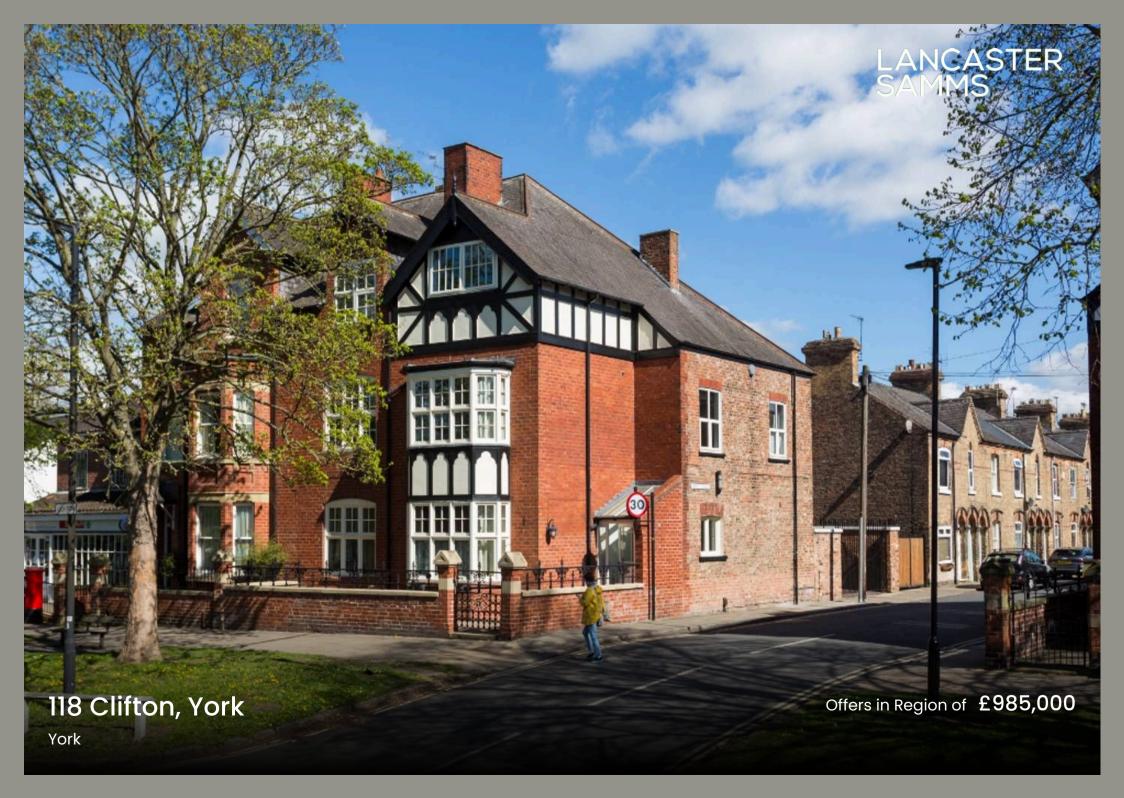

Offered with the convenience of no forward chain, this imposing, spacious Edwardian townhouse boasts generously proportioned, versatile accommodation.

Available in immaculate 'move-in' condition, but still with an opportunity to personalise and add one's 'own stamp'. Situated on Clifton, a treelined, leafy thoroughfare with a range of shops and local amenities and within walking distance from York City centre and the independent schools of St Peters and Bootham.

The property with large walled forecourt & beautiful wrought iron railings & gate sits back handsomely from the road with commanding views, overlooking Clifton Green. Arranged over three floors, the property opens from a storm porch into an entrance hallway, which leads to to all the principal living accommodation. To the front elevation are the bay fronted lounge and dining room, the latter with ornamental fireplace and both enjoying views over Clifton Green. Located at the rear, the kitchen boasts a beautiful bespoke, hand-made kitchen with matching wall & base units complete with marble style worktops over, ceramic sink & drainer, integrated dishwasher, pantry style cupboard, wine racks and range cooker with extractor. Completing the ground floor accommodation is a useful utility room with sink and provision for a washing machine & tumble dryer and a ground floor shower room with WC and basin.

LOCATION - Clifton boasts an attractive mix of period homes and will particularly appeal to those looking to be in the heart of the thriving Clifton/Bootham area. Clifton offers a wide variety of amenities including a convenience store, local butcher / deli, gift shop and public houses, including the Old Grey Mare which has recently been taken over and re-opened by Brew York. The city walls are a 15 minute walk away, as are the many historic and cultural attractions of York City Centre. The Rawcliffe Park & Ride bus also operates along Clifton, providing a regular bus service into the city and back. The well-respected independent schools, of St Peters and Bootham are also within a ten minute walk.

DIRECTIONS - Leaving the city via Bootham, continue straight, travelling past St Peters School on your left and through the pedestrian traffic lights at Clifton Green where 118 Clifton can be found on your right hand side, on the corner of Abbey Street.