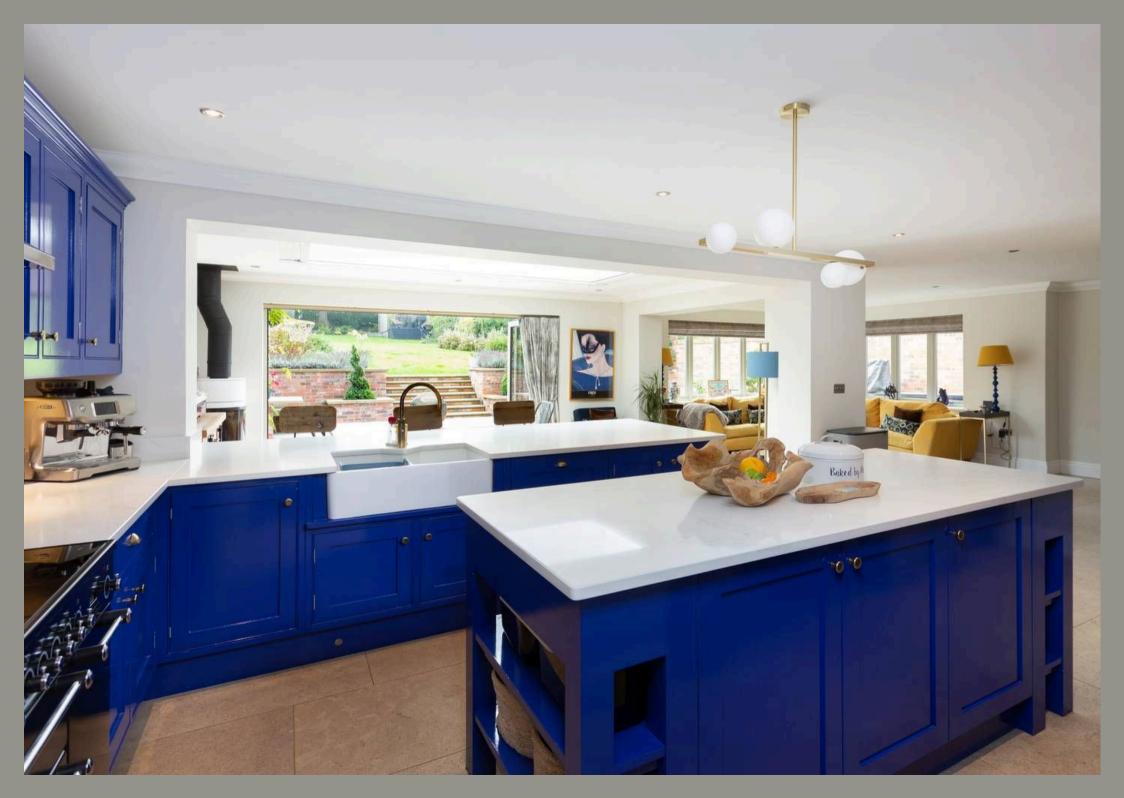

The centrepiece of the house is the impressive living dining kitchen area, bathed in light with bi-fold doors onto the terrace and garden beyond. Within this space is a generous seating area, dining area with contemporary log burning stove and hand-built kitchen.

The bespoke kitchen is complemented by quartz worksurfaces, with a large central island, range cooker, integrated appliances, and a superb breakfast bar. A separate utility offers further fitted units and sink and courtesy door to side.