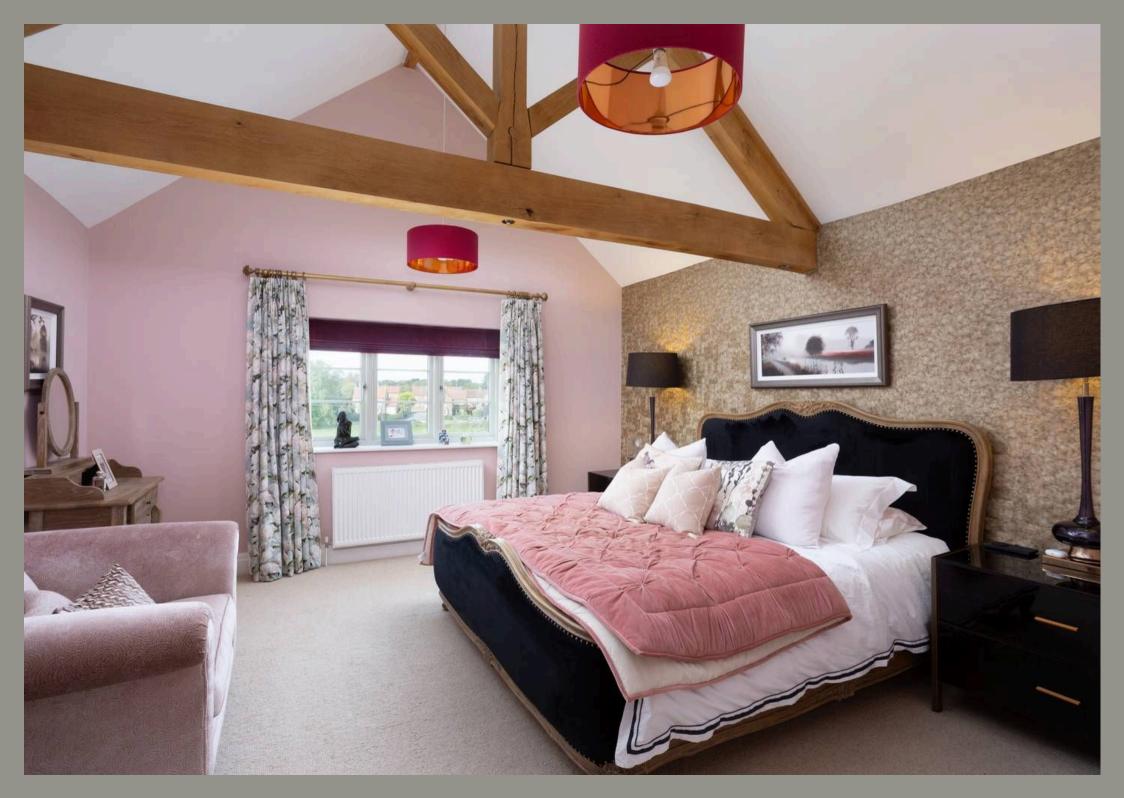

There are two further reception rooms to the front elevation, including the sitting room with log burner and playroom with French doors. Furthermore, is an office and WC.

To the first floor are five bedrooms including the generous master bedroom with vaulted ceiling, exposed beams, fitted wardrobes and ensuite with freestanding bath. There are three further double bedrooms (en-suite shower to bedroom three) and a single bedroom, all with fitted wardrobes and one with ensuite. In addition is a luxurious house bathroom. Externally the property is approached via a sweeping driveway providing ample parking, flanked by mature hedges. To the rear is a well screened and generous garden, comprehensively landscaped, mainly laid to lawn with mature borders and a good degree of privacy. A large terrace spans full width and provides ample space for outside dining and entertainment. At the top end is a versatile garden room/office with store and tasteful children's play area.