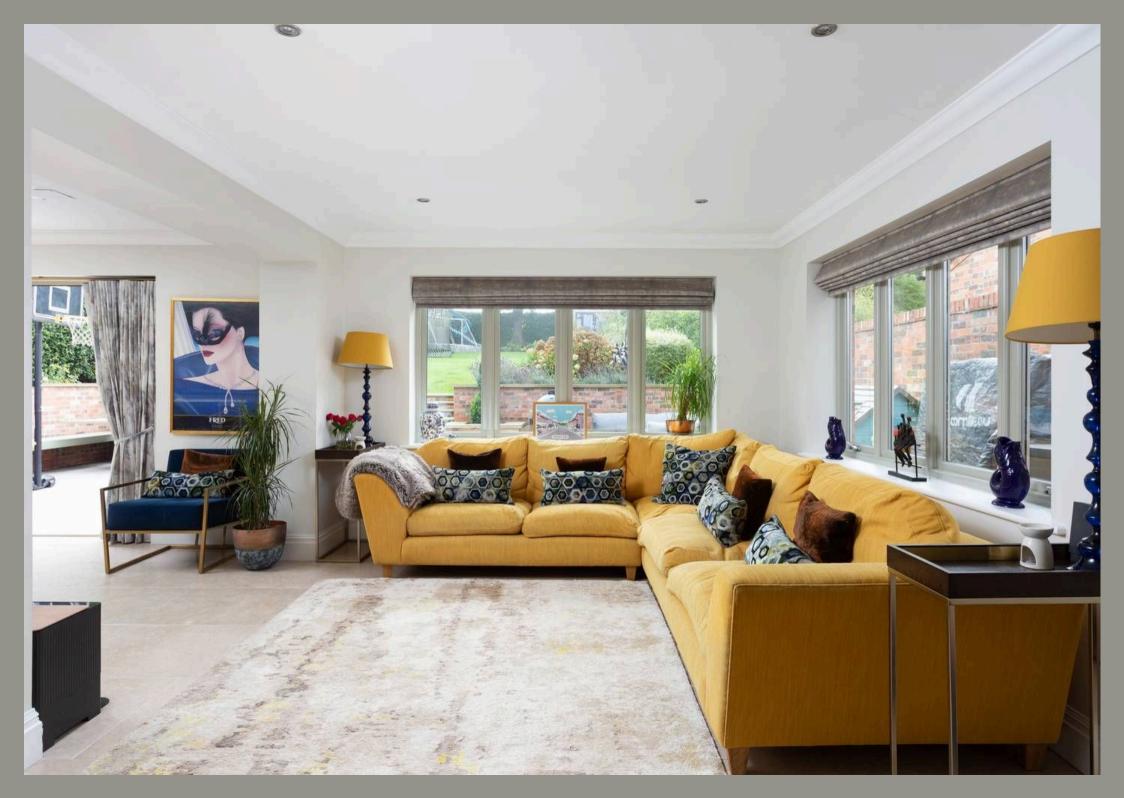

The centrepiece of the house is the impressive living dining kitchen area, bathed in light with bi-fold doors onto the terrace and garden beyond. Within this space is a generous seating area, dining area with contemporary log burning stove and hand-built kitchen.

There are two further reception rooms to the front elevation, including the sitting room with log burner and playroom with French doors. Furthermore, is an office and WC.

To the first floor are five bedrooms including the generous master bedroom with vaulted ceiling, exposed beams, fitted wardrobes and ensuite with freestanding bath. There are three further double bedrooms (en-suite shower to bedroom three) and a single bedroom, all with fitted wardrobes and one with ensuite. In addition is a luxurious house bathroom. Externally the property is approached via a sweeping driveway providing ample parking, flanked by mature hedges. To the rear is a well screened and generous garden, comprehensively landscaped, mainly laid to lawn with mature borders and a good degree of privacy. A large terrace spans full width and provides ample space for outside dining and entertainment. At the top end is a versatile garden room/office with store and tasteful children's play area.