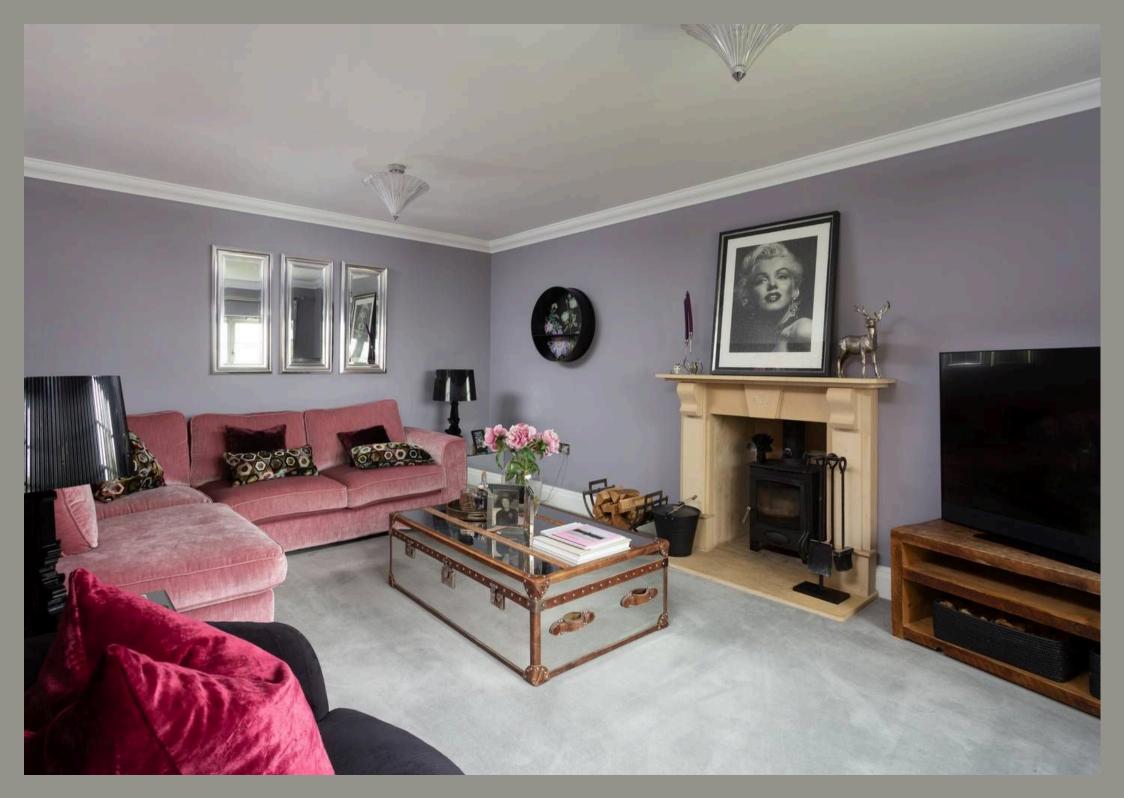

There are two further reception rooms to the front elevation, including the sitting room with log burner and playroom with French doors. Furthermore, is an office and WC.

To the first floor are five bedrooms including the generous master bedroom with vaulted ceiling, exposed beams, fitted wardrobes and ensuite with freestanding bath. There are three further double bedrooms (en-suite shower to bedroom three) and a single bedroom, all with fitted wardrobes and one with ensuite. In addition is a luxurious house bathroom. Externally the property is approached via a sweeping driveway providing ample parking, flanked by mature hedges. To the rear is a well screened and generous garden, comprehensively landscaped, mainly laid to lawn with mature borders and a good degree of privacy. A large terrace spans full width and provides ample space for outside dining and entertainment. At the top end is a versatile garden room/office with store and tasteful children's play area.