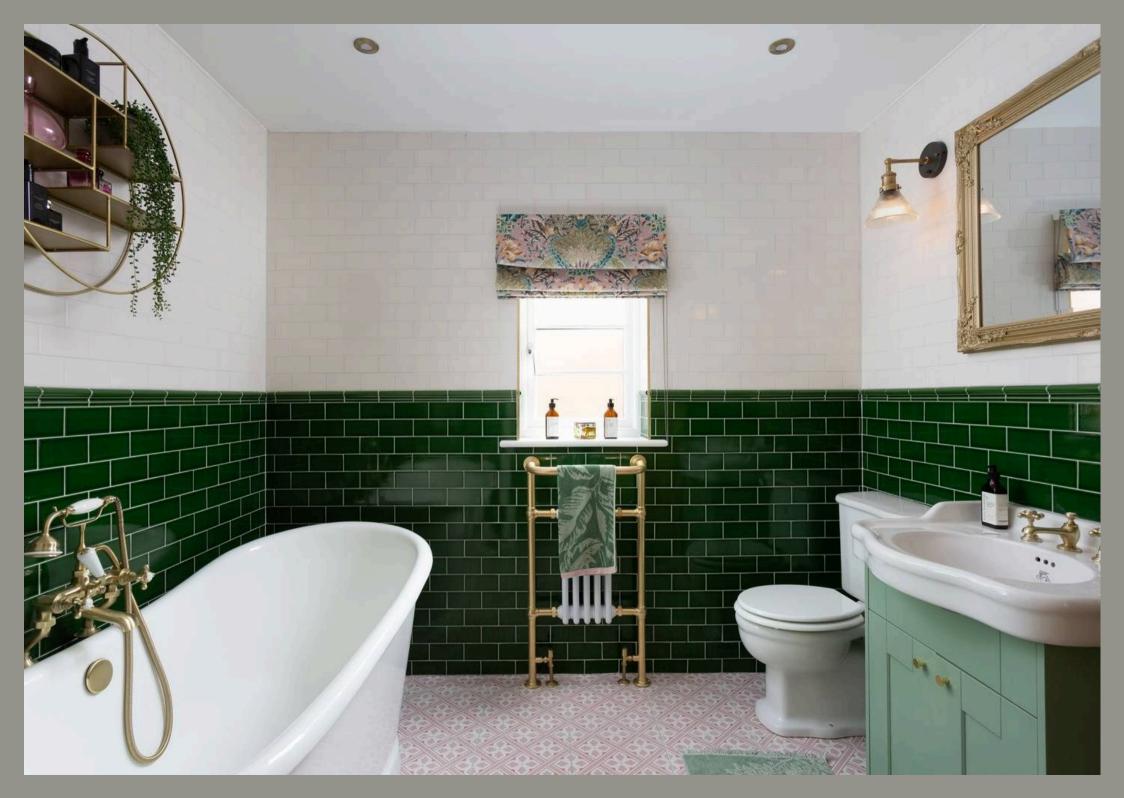

There are two further reception rooms to the front elevation, including the sitting room with log burner and playroom with French doors. Furthermore, is an office and WC.

To the first floor are five bedrooms including the generous master bedroom with vaulted ceiling, exposed beams, fitted wardrobes and ensuite with freestanding bath. There are three further double bedrooms (en-suite shower to bedroom three) and a single bedroom, all with fitted wardrobes and one with ensuite. In addition is a luxurious house bathroom. Externally the property is approached via a sweeping driveway providing ample parking, flanked by mature hedges. To the rear is a well screened and generous garden, comprehensively landscaped, mainly laid to lawn with mature borders and a good degree of privacy. A large terrace spans full width and provides ample space for outside dining and entertainment. At the top end is a versatile garden room/office with store and tasteful children's play area.