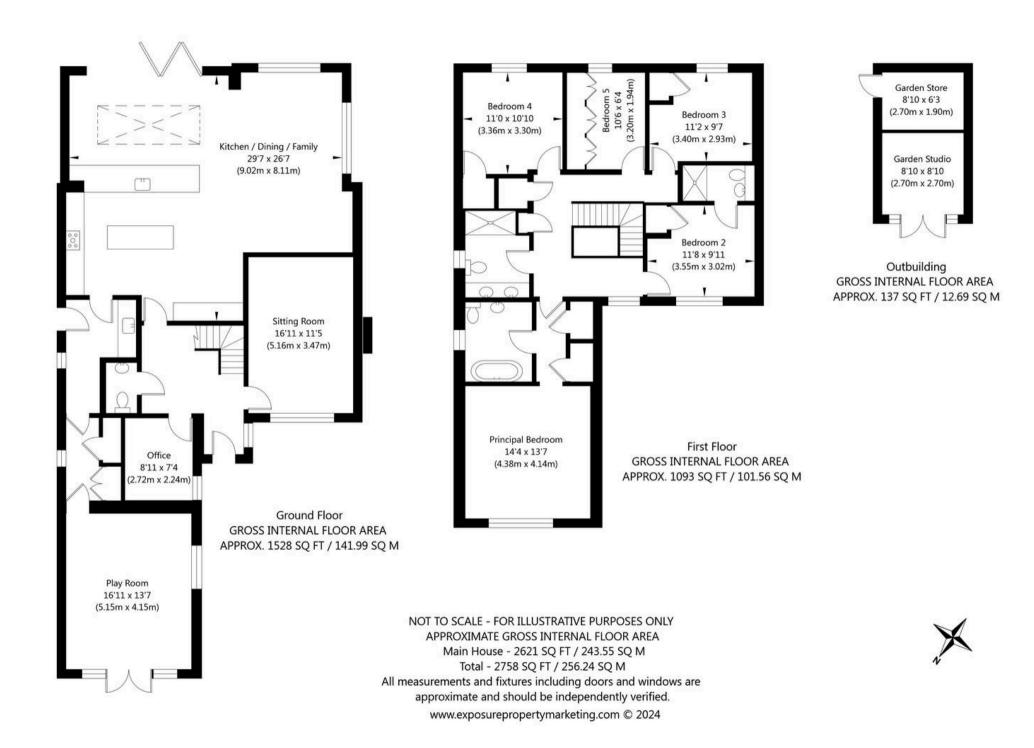

The centrepiece of the house is the impressive living dining kitchen area, bathed in light with bi-fold doors onto the terrace and garden beyond. Within this space is a generous seating area, dining area with contemporary log burning stove and hand-built kitchen.

The bespoke kitchen is complemented by quartz worksurfaces, with a large central island, range cooker, integrated appliances, and a superb breakfast bar. A separate utility offers further fitted units and sink and courtesy door to side.

There are two further reception rooms to the front elevation, including the sitting room with log burner and playroom with French doors. Furthermore, is an office and WC.

To the first floor are five bedrooms including the generous master bedroom with vaulted ceiling, exposed beams, fitted wardrobes and ensuite with freestanding bath. There are three further double bedrooms (en-suite shower to bedroom three) and a single bedroom, all with fitted wardrobes and one with ensuite. In addition is a luxurious house bathroom. Externally the property is approached via a sweeping driveway providing ample parking, flanked by mature hedges. To the rear is a well screened and generous garden, comprehensively landscaped, mainly laid to lawn with mature borders and a good degree of privacy. A large terrace spans full width and provides ample space for outside dining and entertainment. At the top end is a versatile garden room/office with store and tasteful children's play area.