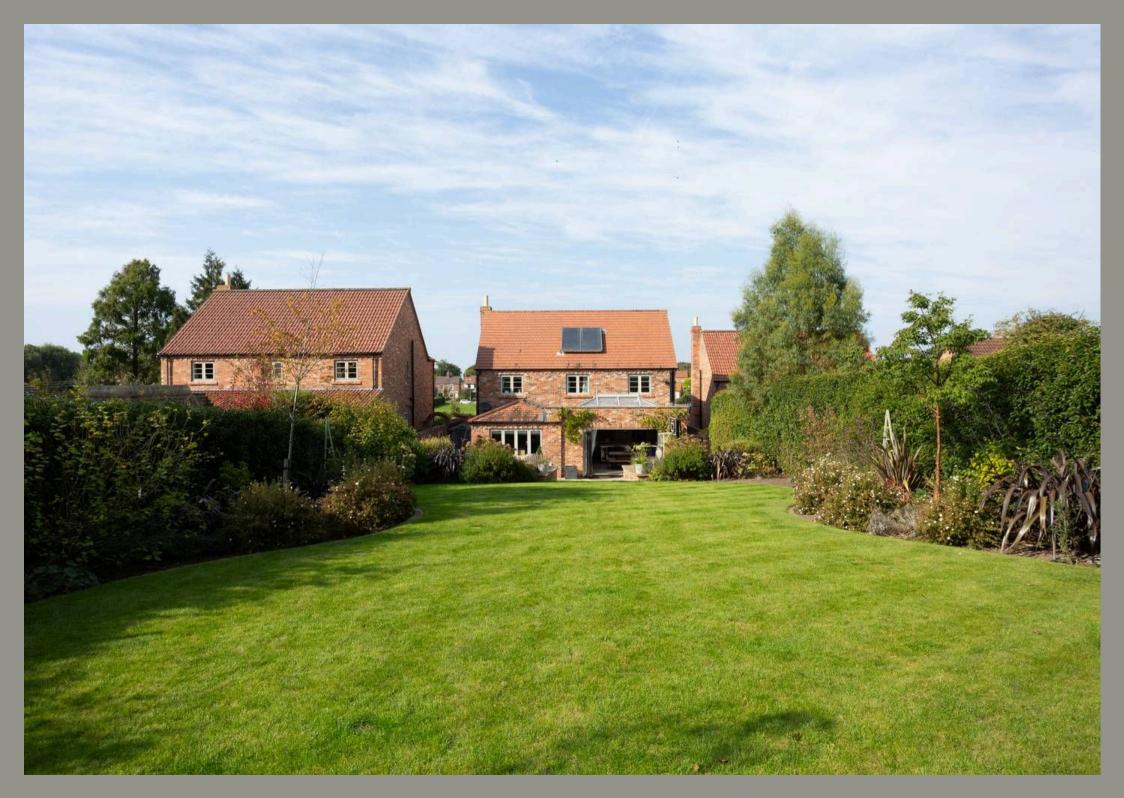

There are two further reception rooms to the front elevation, including the sitting room with log burner and playroom with French doors. Furthermore, is an office and WC.

To the first floor are five bedrooms including the generous master bedroom with vaulted ceiling, exposed beams, fitted wardrobes and ensuite with freestanding bath. There are three further double bedrooms (en-suite shower to bedroom three) and a single bedroom, all with fitted wardrobes and one with ensuite. In addition is a luxurious house bathroom. Externally the property is approached via a sweeping driveway providing ample parking, flanked by mature hedges. To the rear is a well screened and generous garden, comprehensively landscaped, mainly laid to lawn with mature borders and a good degree of privacy. A large terrace spans full width and provides ample space for outside dining and entertainment. At the top end is a versatile garden room/office with store and tasteful children's play area.

Grove House provides a fabulous opportunity to secure a substantial and much improved home with a remarkable setting to the front elevation, providing wonderful views throughout the seasons. The work and redesign have been done to the highest standard throughout.