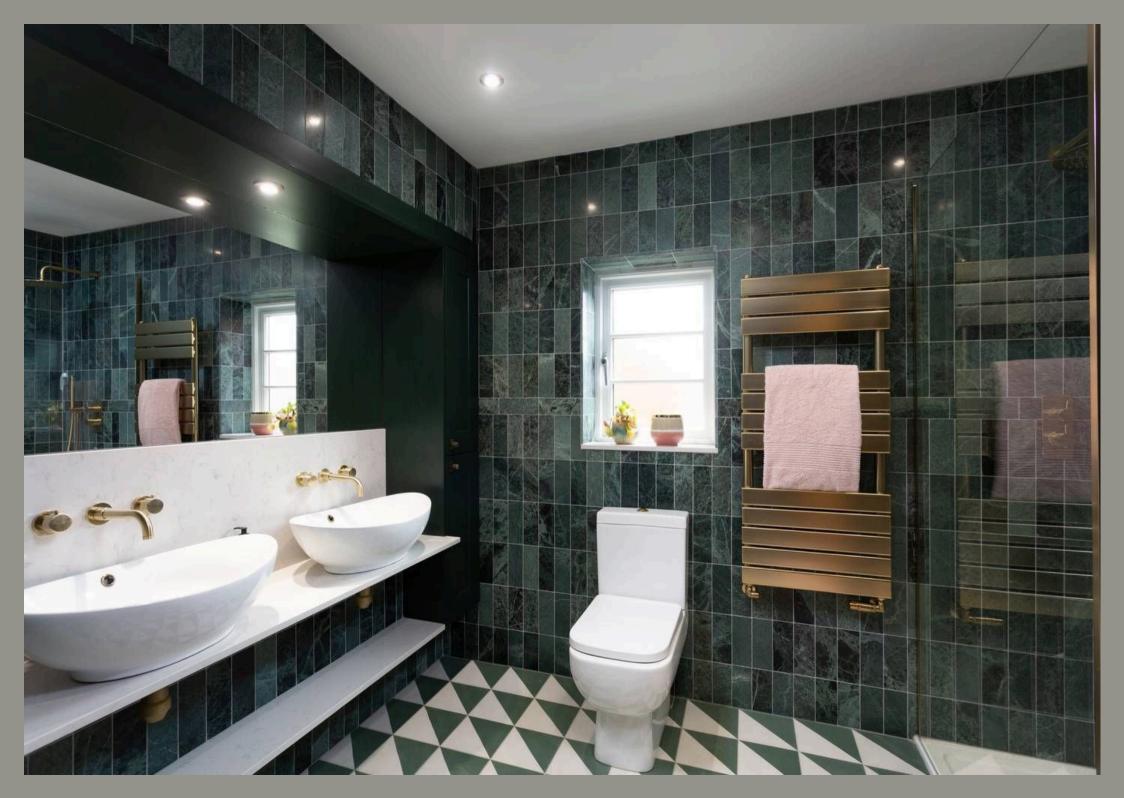

There are two further reception rooms to the front elevation, including the sitting room with log burner and playroom with French doors. Furthermore, is an office and WC.

To the first floor are five bedrooms including the generous master bedroom with vaulted ceiling, exposed beams, fitted wardrobes and ensuite with freestanding bath. There are three further double bedrooms (en-suite shower to bedroom three) and a single bedroom, all with fitted wardrobes and one with ensuite. In addition is a luxurious house bathroom. Externally the property is approached via a sweeping driveway providing ample parking, flanked by mature hedges. To the rear is a well screened and generous garden, comprehensively landscaped, mainly laid to lawn with mature borders and a good degree of privacy. A large terrace spans full width and provides ample space for outside dining and entertainment. At the top end is a versatile garden room/office with store and tasteful children's play area.