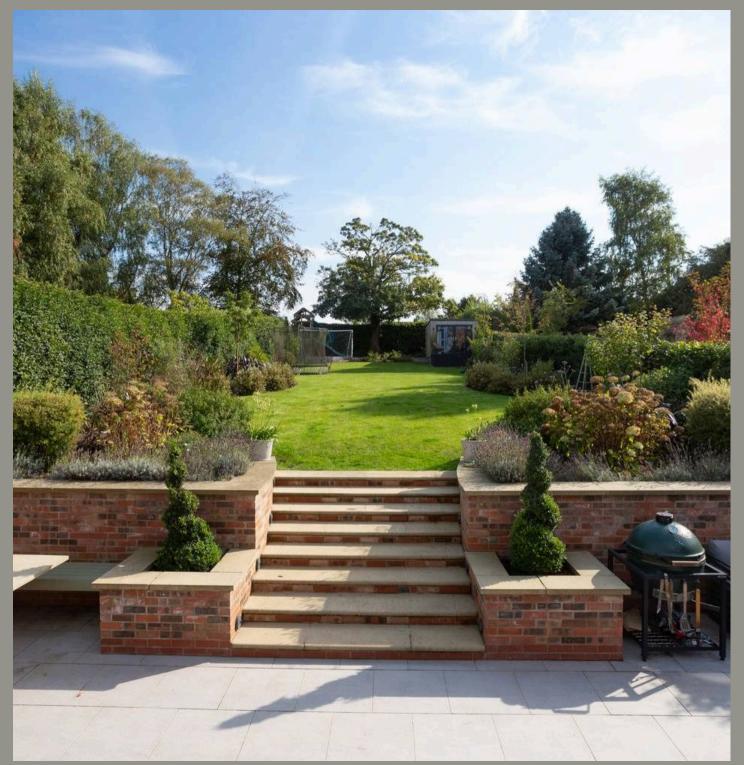

There are two further reception rooms to the front elevation, including the sitting room with log burner and playroom with French doors. Furthermore, is an office and WC.

To the first floor are five bedrooms including the generous master bedroom with vaulted ceiling, exposed beams, fitted wardrobes and ensuite with freestanding bath. There are three further double bedrooms (en-suite shower to bedroom three) and a single bedroom, all with fitted wardrobes and one with ensuite. In addition is a luxurious house bathroom. Externally the property is approached via a sweeping driveway providing ample parking, flanked by mature hedges. To the rear is a well screened and generous garden, comprehensively landscaped, mainly laid to lawn with mature borders and a good degree of privacy. A large terrace spans full width and provides ample space for outside dining and entertainment. At the top end is a versatile garden room/office with store and tasteful children's play area.