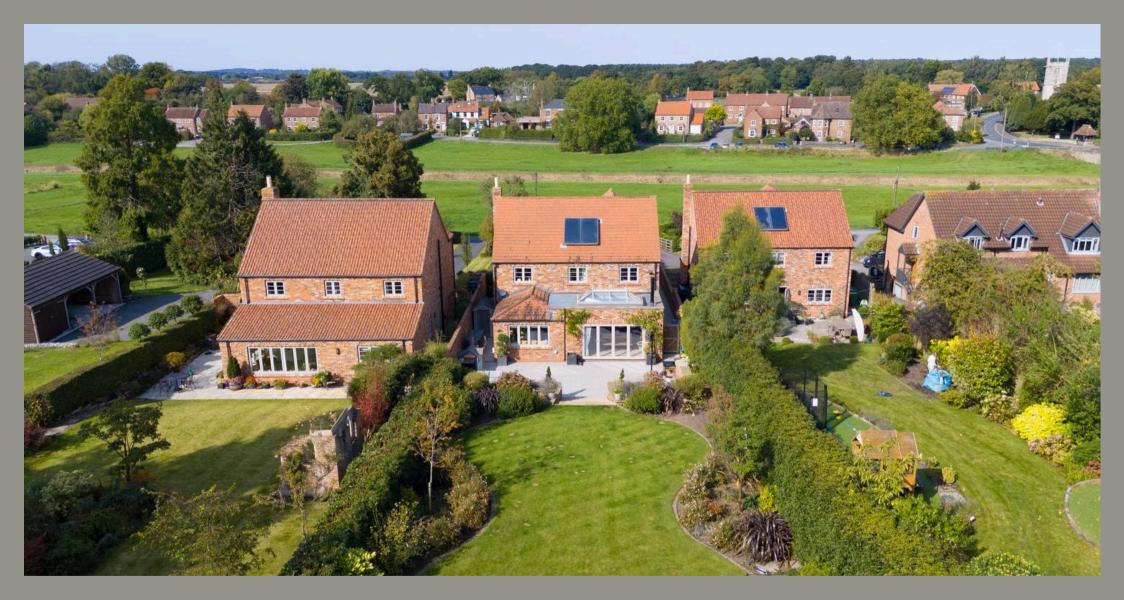

There are two further reception rooms to the front elevation, including the sitting room with log burner and playroom with French doors. Furthermore, is an office and WC.

To the first floor are five bedrooms including the generous master bedroom with vaulted ceiling, exposed beams, fitted wardrobes and ensuite with freestanding bath. There are three further double bedrooms (en-suite shower to bedroom three) and a single bedroom, all with fitted wardrobes and one with ensuite. In addition is a luxurious house bathroom. Externally the property is approached via a sweeping driveway providing ample parking, flanked by mature hedges. To the rear is a well screened and generous garden, comprehensively landscaped, mainly laid to lawn with mature borders and a good degree of privacy. A large terrace spans full width and provides ample space for outside dining and entertainment. At the top end is a versatile garden room/office with store and tasteful children's play area.

Grove House provides a fabulous opportunity to secure a substantial and much improved home with a remarkable setting to the front elevation, providing wonderful views throughout the seasons. The work and redesign have been done to the highest standard throughout.