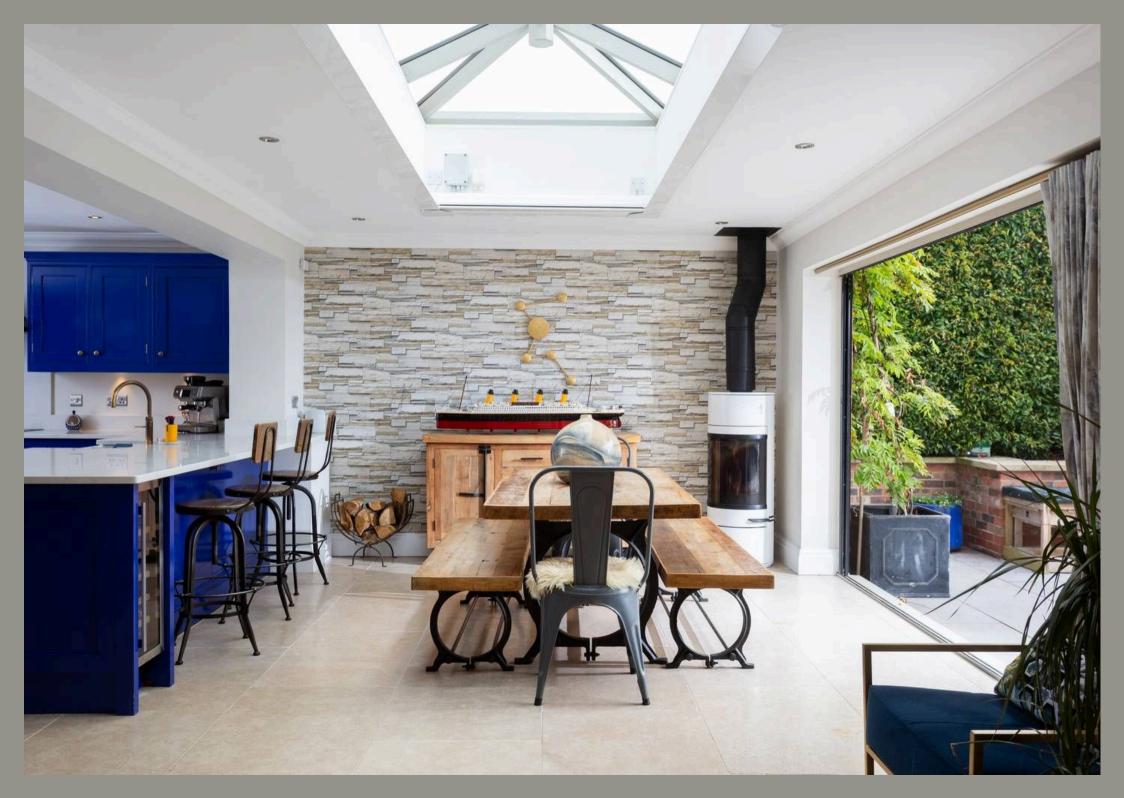

The centrepiece of the house is the impressive living dining kitchen area, bathed in light with bi-fold doors onto the terrace and garden beyond. Within this space is a generous seating area, dining area with contemporary log burning stove and hand-built kitchen.

The bespoke kitchen is complemented by quartz worksurfaces, with a large central island, range cooker, integrated appliances, and a superb breakfast bar. A separate utility offers further fitted units and sink and courtesy door to side.