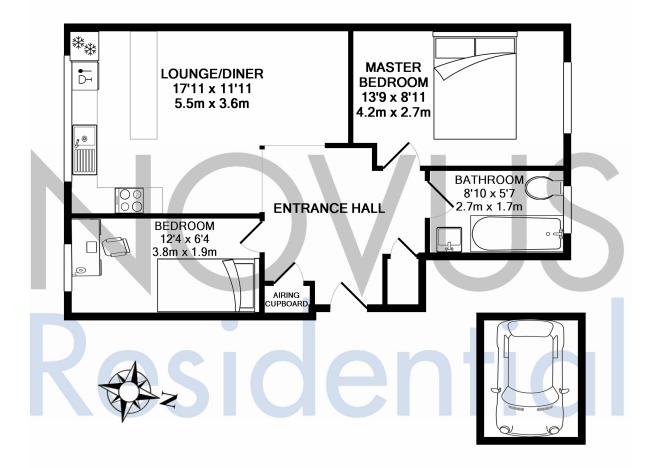

## **KENWOOD HOUSE, CYPRUS AVENUE, N9**

A two bedroom apartment located upon the first floor of this well maintained purpose built block, closely located for the many amenities of Edmonton Green. The property has been maintained to a good standard throughout and extends to approximately 600 sq ft. The accommodation comprises large reception room, with fully applianced (semi open-plan) kitchen, master bedroom to front aspect, further bedroom with views over communal gardens, fully tiled family bathroom suite and numerous in-built storage solutions. Benefits include communal gardens and secure off street parking. The property is presently Let and would be of interest to buy to let investors.

## TOTAL APPROX. FLOOR AREA 591 SQ.FT. (54.9 SQ.M.)

Whilst every attempt has been made to ensure the accuracy of the floor plan contained here, measurements of doors, windows, rooms and any other items are approximate and no responsibility is taken for any error, omission, or mis-statement. This plan is for illustrative purposes only and should be used as such by any prospective purchaser. The services, systems and appliances shown have not been tested and no guarantee as to their operability or efficiency can be given