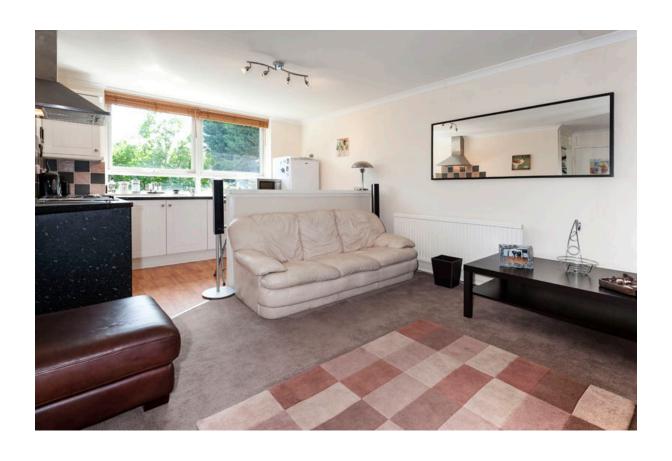

## **KENWOOD HOUSE, CYPRUS AVENUE, N9**

A two bedroom apartment located upon the first floor of this well maintained purpose built block, closely located for the many amenities of Edmonton Green. The property has been maintained to a good standard throughout and extends to approximately 600 sq ft. The accommodation comprises large reception room, with fully applianced (semi open-plan) kitchen, master bedroom to front aspect, further bedroom with views over communal gardens, fully tiled family bathroom suite and numerous in-built storage solutions. Benefits include communal gardens and secure off street parking. The property is presently Let and would be of interest to buy to let investors.