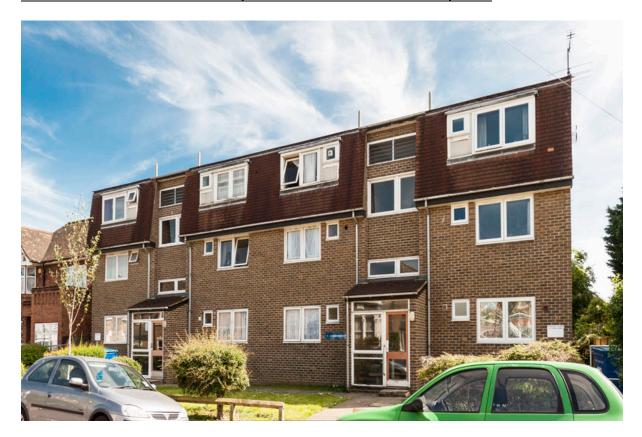

## **KENWOOD HOUSE, CYPRUS AVENUE, N9**

A two bedroom apartment located upon the first floor of this well maintained purpose built block, closely located for the many amenities of Edmonton Green. The property has been maintained to a good standard throughout and extends to approximately 600 sq ft. The accommodation comprises large reception room, with fully applianced (semi open-plan) kitchen, master bedroom to front aspect, further bedroom with views over communal gardens, fully tiled family bathroom suite and numerous in-built storage solutions. Benefits include communal gardens and secure off street parking. The property is presently Let and would be of interest to buy to let investors.