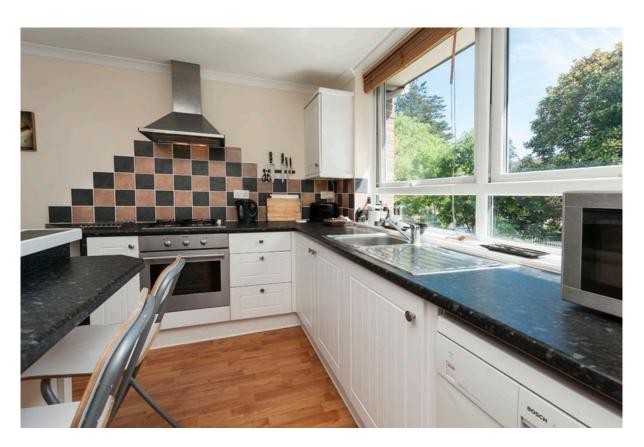

## **KENWOOD HOUSE, CYPRUS AVENUE, N9**

A two bedroom apartment located upon the first floor of this well maintained purpose built block, closely located for the many amenities of Edmonton Green. The property has been maintained to a good standard throughout and extends to approximately 600 sq ft. The accommodation comprises large reception room, with fully applianced (semi open-plan) kitchen, master bedroom to front aspect, further bedroom with views over communal gardens, fully tiled family bathroom suite and numerous in-built storage solutions. Benefits include communal gardens and secure off street parking. The property is presently Let and would be of interest to buy to let investors.