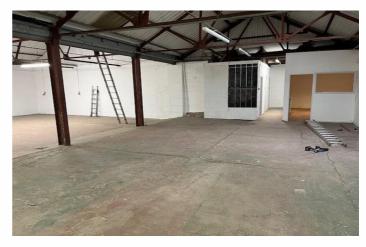

# **Description**

The unit provides a link detached warehouse/industrial unit. Internally, the unit is fully lit throughout and benefits from a concrete floor and an eaves height of 3.5 m.

WC facilities and a small office are present and loading is via a roller shutter loading door. The loading door leads to a fully fenced and secure yard area which provides car parking and loading areas.

#### **Accommodation**

3,400 SQ FT (315.86 SQ M)