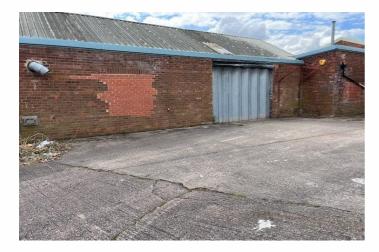

# **Description**

The unit provides a link detached warehouse/industrial unit. Internally, the unit is fully lit throughout and benefits from a concrete floor and an eaves height of 3.5 m.

WC facilities and a small office are present and loading is via a roller shutter loading door. The loading door leads to a fully fenced and secure yard area which provides car parking and loading areas.