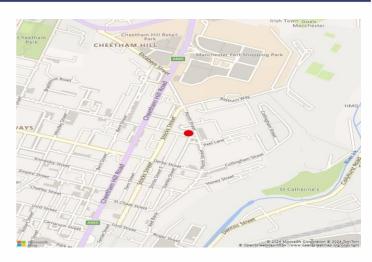

#### Location

The property is situated on North Street which is accessed just off Cheetham Hill Road.

The area's prime Showroom/Cash & Carry/Fashion location. Cheetham Hill Road is one of Manchester's busiest arterial routes running north out of the City Centre linking with Junction 19 of the M60 Motorway (only 4 miles north).

Local amenities include, Fort Retail Park and Manchester Arena. Local occupiers include Nike and M&S.