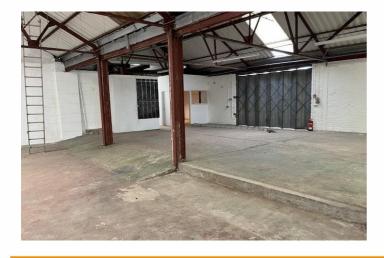

# **Description**

The unit provides a link detached warehouse/industrial unit. Internally, the unit is fully lit throughout and benefits from a concrete floor and an eaves height of 3.5 m.

WC facilities and a small office are present and loading is via a roller shutter loading door. The loading door leads to a fully fenced and secure yard area which provides car parking and loading areas.

#### **Accommodation**

3,400 SQ FT (315.86 SQ M)