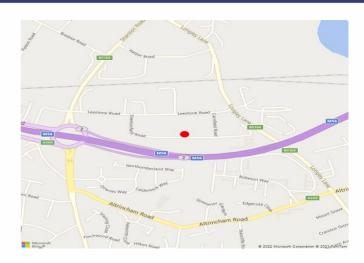

### SITE PLAN

#### Location

The property is located on the long established Sharston Industrial Estate in South Manchester, approximately 2.5 miles north of Manchester International Airport and 7 miles South on Manchester City Centre.

Visible from the M56, the industrial unit is strategically positioned to serve South Manchester and Stockport conurbations. Located on Shentonfield Road, the Estate is accessed from Sharston Road which connects to Junctions 2 and 3 of the M56 Motorway. The M56 provides access to Junction 3 of M60.