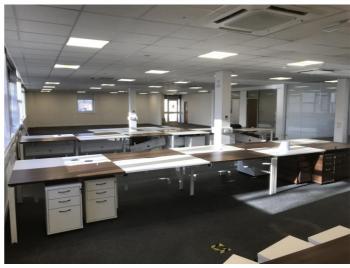

#### Description

The premises comprise a first floor, self-contained modern office which forms part of a larger warehouse unit on a secure site. These open plan offices have recently been furbished to a high quality including CAT II lighting, perimeter trunking and ceiling mounted air conditioning all provided. There are also WC, kitchen and break out areas.

The unit is open fronted to the main road, with access via gated entrance, and secured with perimeter fencing and security lighting. Parking is available on the main road or there maybe on site parking available.