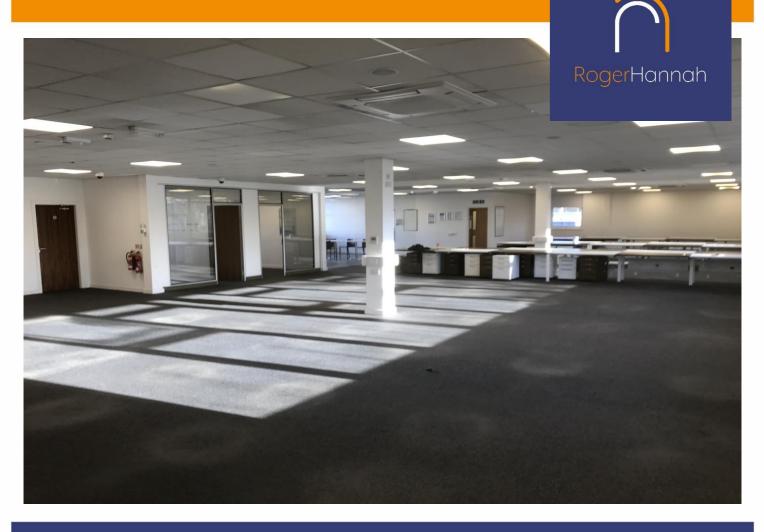

#### Description

The premises comprise a first floor, self-contained modern office which forms part of a larger warehouse unit on a secure site. These open plan offices have recently been furbished to a high quality including CAT II lighting, perimeter trunking and ceiling mounted air conditioning all provided. There are also WC, kitchen and break out areas.

The unit is open fronted to the main road, with access via gated entrance, and secured with perimeter fencing and security lighting. Parking is available on the main road or there maybe on site parking available.

#### Accommodation

The property has been measured in accordance with the RICS Code of Measuring Practice (6th Edition) on IPMS3 basis to provide the following floor areas:

First Floor - 4,305 SQ.FT. (400 SQ.M.)