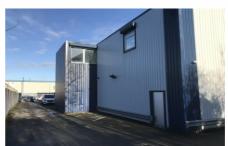

#### Description

The premises comprise a first floor, self-contained modern office which forms part of a larger warehouse unit on a secure site. These open plan offices have recently been furbished to a high quality including CAT II lighting, perimeter trunking and ceiling mounted air conditioning all provided. There are also WC, kitchen and break out areas.

The unit is open fronted to the main road, with access via gated entrance, and secured with perimeter fencing and security lighting. Parking is available on the main road or there maybe on site parking available.