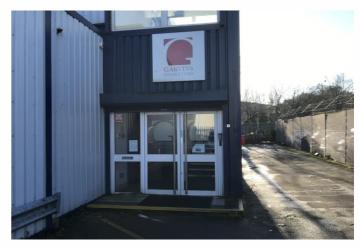

The unit is open fronted to the main road, with access via gated entrance, and secured with perimeter fencing and security lighting. Parking is available on the main road or there maybe on site parking available.