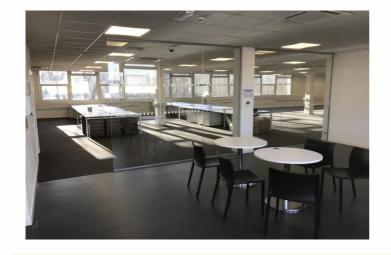

#### Description

The premises comprise a first floor, self-contained modern office which forms part of a larger warehouse unit on a secure site. These open plan offices have recently been furbished to a high quality including CAT II lighting, perimeter trunking and ceiling mounted air conditioning all provided. There are also WC, kitchen and break out areas.