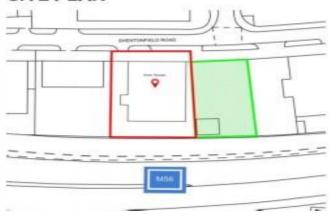

### SITE PLAN

#### Location

The property is located on the long established Sharston Industrial Estate in South Manchester, approximately 2.5 miles north of Manchester International Airport and 7 miles South on Manchester City Centre.

Visible from the M56, the industrial unit is strategically positioned to serve South Manchester and Stockport conurbations. Located on Shentonfield Road, the Estate is accessed from Sharston Road which connects to Junctions 2 and 3 of the M56 Motorway. The M56 provides access to Junction 3 of M60.