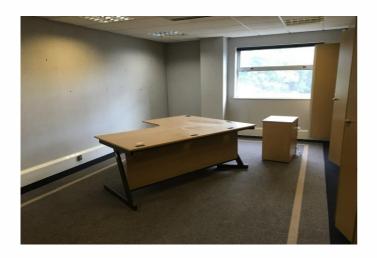

# **Description**

The property comprises a double storey former warehouse of brick construction beneath a pitched steel sheet roof, which in recent years has been converted to double storey offices.

Internally, the accommodation on the ground floor is separated into several separate offices and meeting rooms together with WC and kitchen facilities. There is a roller shutter leading on to the gated secure yard/ parking area