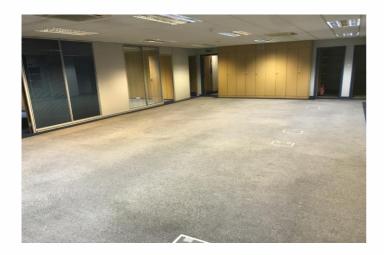

The first floor has a large open plan area with a number of separate meetings rooms in addition.

The accommodation has suspended ceiling incorporating Cat II lighting, carpeted flooring and an air con/heating system.