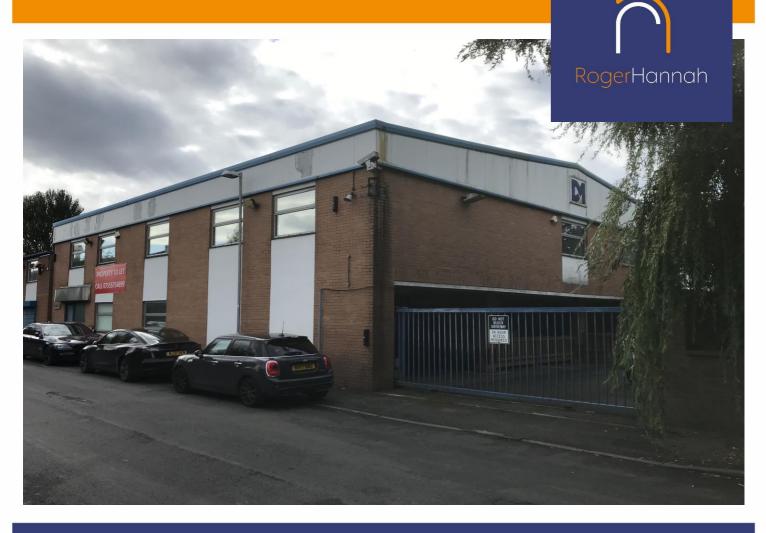

### Location

The property is located fronting Hilton Square, accessed close by to a main arterial road being The A666 Bolton Road, with this route providing good motorway access to Junction 16 of The M60, and, providing direct access to Manchester City Centre, circa 3 miles away.

# **Description**

The property comprises a double storey former warehouse of brick construction beneath a pitched steel sheet roof, which in recent years has been converted to double storey offices.

Internally, the accommodation on the ground floor is separated into several separate offices and meeting rooms together with WC and kitchen facilities. There is a roller shutter leading on to the gated secure yard/ parking area